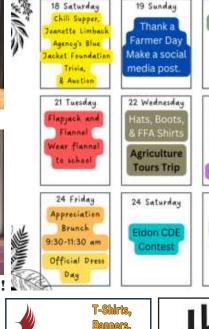

#### FOURTH ANNUAL TRIVIA NIGHT

HOSTED BY: JEANETTE LIMBACK AGENCY

The Jeanette Limback Agency created the Blue Jacket Foundation in 2020. The Foundation raises funds to help members of the Warsaw FFA Chapter who are unable to purchase the famous. "Blue Jacket" on their own, Members who already have a lacket, can earn these dollars towards an FFA frip. Bluedents must achieve goals set by the FFA leaders to earn a jacket.

MERICAN FAMILY 660-456-7714

February 18 - 26, 2023

20 Monday

Vear chor

clother.

PJ and Bonts

26 Sunday

### **COLE CAMP FFA**

Annual Labor Auction & Businessman's Dinner Friday February 24th 6:30 pm Cole Camp R-1 Old Gym FREE WILL DINNER

LABOR AUCTION & SILENT AUCTION

THANK YOU TO ALL OF OUR SUPPORTERS!

**AUCTION SERVICE** 