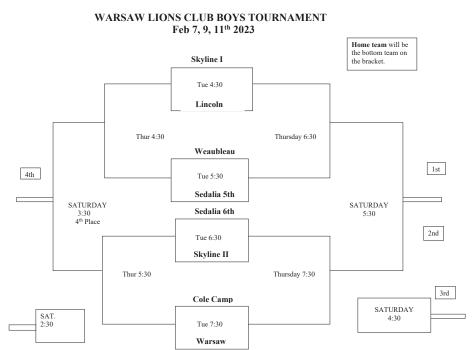

## 2023 Ins Hill

## Baskethall Curnament



February 6th-11th, Warsaw Community Building





Featuring Teams
from Warsaw,
Lincoln, Cole
Camp, Sedalia,
Weaubleau, Skyline,
Clinton, Stover and
Knob Noster!
Admission:
\$5 Adults
\$3 Students

## THANK YOU TO OUR SPONSORS!

- Tracey Spry & Assoc CPA, PC
  - Equity Bank
  - Community National Bank
    - Dan's RV LLC
      - Subway
    - Maples Ford
    - David Brodersen-
    - **Benton Co Collector**
  - Weaver Body Shop LLC
- C & C Valley Transmission
- Fajen Insurance Agency LLC
- American Legion Post 217
  - Hawthorn Bank
  - Pitts Homes Inc.
  - Missouri Cinema LLC
  - Warsaw Flower Shop
    - O'Reilly Auto
      - Taco Villa
- Warsaw Bumper to Bumper

- Benton County Tire
- The Train Station
- Deer Rest Campground
  - AT&T Warsaw
  - Ozark Disposal
  - Mike's Auto Repair
    - Nix Bar
- Twin Lakes Accounting & Tax Service
- Edwa