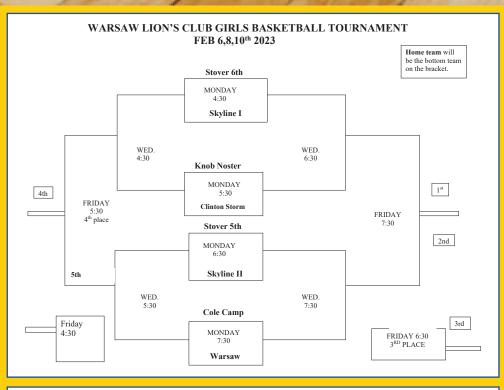

## 2023 Ins Hill

## Baskethall Curnament



February 6th-11th, Warsaw Community Building





Featuring Teams
from Warsaw,
Lincoln, Cole
Camp, Sedalia,
Weaubleau, Skyline,
Clinton, Stover and
Knob Noster!
Admission:
\$5 Adults
\$3 Students

## THANK YOU TO OUR SPONSORS!

- Tracey Spry & Assoc CPA, PC
  - Equity Bank
  - Community National Bank
    - Dan's RV LLC
      - Subway
    - Maples Ford
    - David Brodersen-
    - **Benton Co Collector**
  - Weaver Body Shop LLC
- C & C Valley Transmission
- Fajen Insurance Agency LLC
- American Legion Post 217
  - Hawthorn Bank
  - Pitts Homes Inc.
  - Missouri Cinema LLC
  - Warsaw Flower Shop
    - O'Reilly Auto
      - Taco Villa
- Warsaw Bumper to Bumper

- Benton County Tire
- The Train Station
- Deer Rest Campground
  - AT&T Warsaw
  - Ozark Disposal
  - Mike's Auto Repair
    - Nix Bar
- Twin Lakes Accounting & Tax Service
- Ed