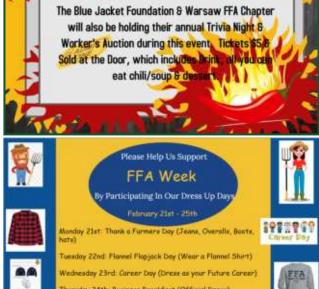

# FFA WEEK

TUESDAY: MUDDY TRUCK/CLEAN CAR

Wear Camoflauge Meet in the back of the student lot at 7:30 am. This is also Greenhand Day!

> WEDNESDAY: BLUE & GOLD **Teacher Appreciation** Wear Official Dress or FFA Shirt

THURSDAY: TRACTOR/FARMER DAY Wear a hat!

Drive your tractor to school, be at back of lot by 7:30 am.

**FLANNEL FRIDAY** Wear a Flannel Shirt to School!

**COLE CAMP FFA** 

Annual Labor Auction & Businessman's Dinner Friday February 25th

#### **#FFAweek!**

For more information, visit FFA.org /national-ffa-week/

WARSAW FF

**CHILI & SOUP DINNE** 

19TH<sub>I</sub> 5PM

WARSAW HIGH SCHOOL GYM

20363 LANE OF CHAMPIONS; WARSAW, MD 65355

Warsaw's 2021 Chapter FFA Degree recipients!