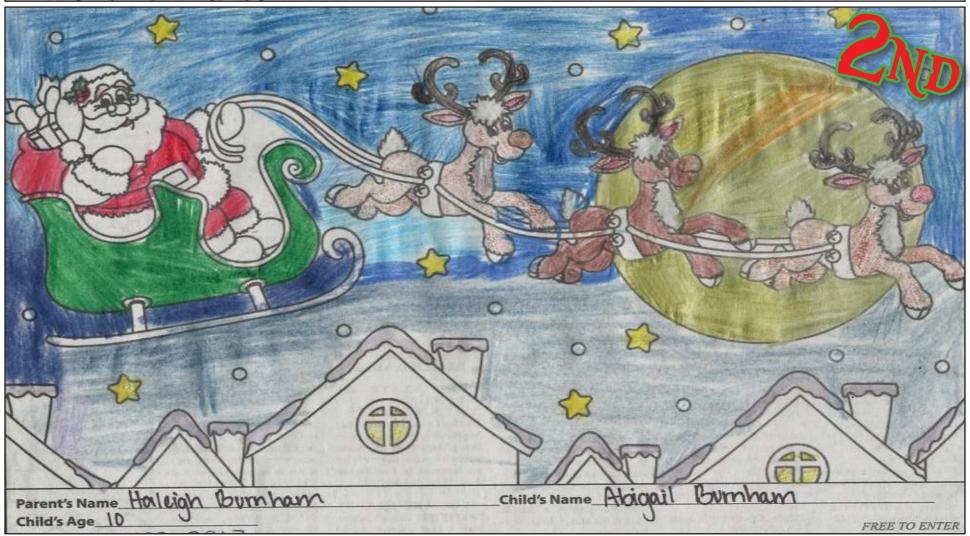

## CHRISTMAS COLORING CONTEST WINNERS

AGES 10 AND UP

www.Benton County Enterprise.com