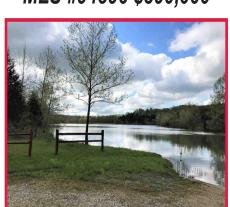

# SEE MORE! Visit www.linkatthelake.com

FANTASTIC 118 ACRE m/l FARM fenced and cross fenced, blacktop frontage, 2 large stocked ponds. Another livestock pond, creek, approximately 40 acres timber. The rest is pasture. Beautiful rolling hills and views, tons of wildlife. 5BR Amish home with drilled well, hardwood floors, metal roof, garden, woodshed pad leveled for 40x60 shed/building close to both lakes. \$649,900 Call John today to take a look! MLS#95352