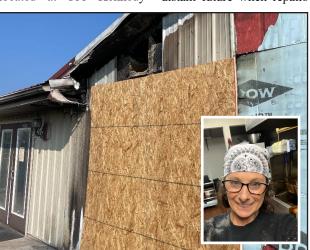

# Dam Restaurant Owner **Looks To Future After Fire**

Judy Kramer County Reporter

A fire broke out at the Dam Restaurant and Lounge, located at 801 Kennedy

Drive in Warsaw, just before midnight on June 7. Owner, Sara Hudson, said that it is believed that the fire started in an electrical box with most of the damage on the inside of the building. She plans to reopen in the distant future when repairs

**DEALING WITH THE AFTERMATH** of a fire at her restaurant, Sara Hudson vows that she will re-open her establishment in 6-12 months.

are completed.

"Warsaw Police Officer Nikki Haake called me at 12:30 AM and I threw on some clothes and went to the site," said Hudson. "The building was still smoking, and men were working inside. It is not that old of a building, but it is going to take six months to a year to make all the repairs. Although the restaurant is my source of income, I have very good insurance that will take care of me and my employees while we are out of work. Some of my employees have found other jobs, but others will continue to work for me when we reopen."