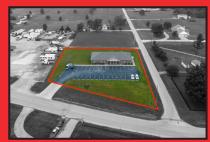

This incredibly diverse 30 acres is home to Prairie's End Pumpkin Patch, a wellestablished business with over 700' of prime Hwy 65 frontage. All attractions are included in the sale such as 2 bounce houses, a hay wagon, slide and so much more! Find your way through the 8 acre corn maize then make your way to the top of the ever so GIANT SLIDE! Multiple structures include the main building, 2 outside restrooms and one indoor restroom. The SNACK SHACK has a mini kitchen and serves hotdogs as well as chili, nachos, and pizza. #94391 \$485,000