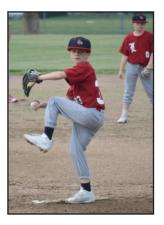

# Cardinals Lynde Completes Trifecta By Picking Up All-State Baseball Honors

LINCOLN'S Connor Lynde became the first Lincoln athlete to receive All-State honors in football, basketball and baseball this past school year. The southpaw's quickness, speed and his passion to win, allowed him to overcome personal injuries and a few setbacks along the way. He was a catalyst and his fortunate teammates fed off his energy.

LINCOLN'S Freddie Goosen pitched for the Cardinals at Lincoln last Thursday night. The fourth grader throws strikes. Here you go, Will Lynde! Second baseman Gunner Buggers prepares to field a grounder in the background.