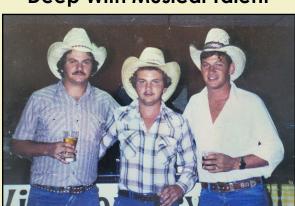

## Part 1: Rigby Family Roots Run **Deep With Musical Talent**

A MULTI-TALENTED GROUP OF MEN, the Rigby brothers, including Bob, Jr., Bradley and Bruce, found inspiration in music from various sources and used it to propel their careers in different directions.