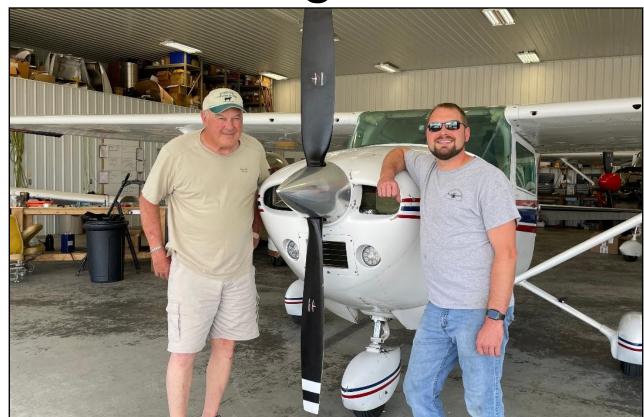

Since the recent ALP was completed, MoDOT has

ASCENDING TO SUCCESS, Warsaw's Municipal Airport has expanded since opening in 1998. Sedalia pilot Bill Ferguson spoke with airport operator Chas Perkins on Monday about his Cessna Skylane. Ferguson told the Enterprise, "I've been having my airplane serviced in Warsaw for the last several years and they do a great job!"