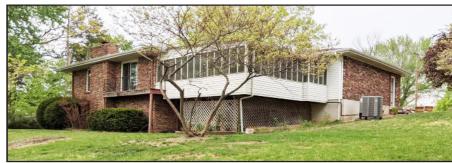

## SATURDAY, JULY 1ST @ 10 AM

TRUMAN LAKE AREA HOME SELLS AT 11 AM on Truman Lake, 8 miles from Warsaw and 19 from Clinton, MO.

In the kitchen, the attention to detail in the placement of the backsplash tile compliments the beautiful custombar, offer lots of storage space, and include three corner lazy susans. Food prep is a breeze with the help of task brick wb fireplace takes center stage. The master bd is accessible shower and Jack and Jill sinks. Quality solidpanel wood doors are found throughout the home.

The exterior of the home has low-maintenance metal siding and brick. There is an attached carport and house. There is also a detached garage, with a concrete walkway connecting it to the home.

*Terms of Real Estate:* The starting bid on this home will be \$150,000 and sells ABSOLUTE to the highest