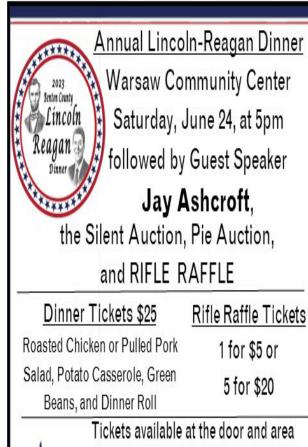

local dealer.

City attorney Todd Smith said beginning July 1 the state will require more information on some cases, which would affect some of his prosecutions. Mayor Meuschke reported

that the Master Plan for the Rock Island Trail in the Cole Camp area is almost done, and the whole Trail will be named a state park at 10:00 AM on June 30. He added that because some local businesses and citizens use city water for their lawns, some thought should be given to lowering their water costs for that use, if a separate meter is installed at those locations. He concluded that a related ordinance may be presented at the July meeting.

The group closed its public session at about 8:00 PM to go into closed session.

The city welcomes visitors to its open sessions, usually held on 3rd Thursday eyes



businesses. For more information call or text Peggy at 573-619-5557 or Lisa at 660-580-0267

undowner TRAILERS



BUY \* SELL \* TRADE \* SERVICE

CUSTOM BOAT COVERS & UPHOLSTERY





5 miles N on 65

# **SPORTS**

Thursday, June 22, 2023

# 'Cats, Cards, Birds Continue Scrimmages With Playground-like Atmosphere



CARDINAL VS CARDINAL was the situation last Tuesday morning when Lincoln's Cam Everhart put the ball on the floor and drove the lane against Riley Sanders at a scrimmage game held in Cole Camp. The three county schools are finding effectiveness in mixcing their players together for weekly scrimmage games.



For the second week in a row, some 40 basketball players from Lincoln, Cole Camp and Warsaw were introduced to the format of combining the schools and dividing up the team