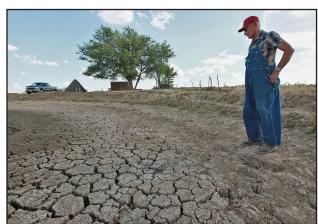

## **Drought Management Issues**

Drought is the major topic of discussion for area livestock producers for good reason. The U.S. Drought monitor has many counties in west central and central Missouri listed in the D2 (severe) or D3 (extreme) categories. Data from the Green Ridge automated weather station indicate only one rainfall event over 1" so far during 2023. This occurred on June 11. As of June 14, the station has recorded 8.67 inches of rainfall compared to the long-term average precipitation in Sedalia of 21.94 inches for the same time period.

We also know periods of dry weather or droughts occur nearly every year somewhere in Missouri. So with these facts in mind, it seems reasonable to break out drought response into three categories: 1) immediate needs, 2) midterm options, and 3) longterm options.

Management and implications economic of these options need to be carefully planned and thought out for individual operations. However, expecting to come through type of drought

situation we are currently experiencing without making management adjustments is unrealistic.