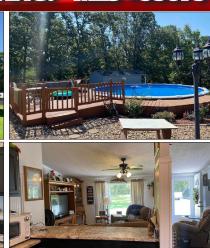

### Thursday, August 24, 2023

**RE/MAX of Warsaw** 

Shelley Hare Broker/Owner

Jamie Tweedy Broker/Sales

REAL ESTATE

If you are looking for secluded country living, this is the place! Enjoy watching the wildlife in your backyard from the 40' covered porch, situated right off of the large eat-in kitchen and family room! The kitchen is fully equipped with appliances and a large center island. The jetted tub in the master bath will be sure to be relaxing at the end of the day. You will stay cozy and warm with the 2 wood burning fireplaces, 1 in the living room and 1 in the family room. The 30'x60' garage/shop will be a handyman's dream, complete with a concrete floor, wood stove, office area/tool room, and an additional 1/2 bath. Additionally, there is a 21'x24' garage/shed with a gravel floor to store your extra toys. Contact Jamie for a showing today! MLS# 95844 \$250,000. Contact Jamie for a showing!