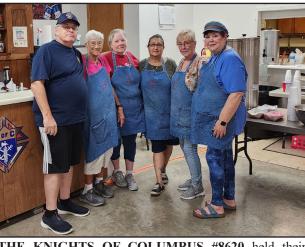

Benton County's Ashlyn won Strozewski was youth ever to get to sell at

**Knights Of Columbus Hold'em Benefits Soup and More Kitchen** 

THE KNIGHTS OF COLUMBUS #8620 held their August Texas Hold'em Tournament on Saturaday, September 19 for the benefit of Soup and More Community Kitchen. The kitchen serves free meals to families, seniors and singles, of which all are welcome. Those helping at Saturday's tournament included (L to R): Joe Gazarek, Sandy Haas, Rose Ferguson, Lupe Ostrolencki and Pat Meister. Please come by and help support your community kitchen at the First United Methodist Church on Thursdays 4:30 PM - 5:30 PM.