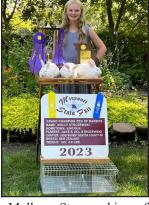

### Lincoln's Strozewski Wins Grand Champion At MO State Fair

ByAnita Campbell County Reporter

Molly Strozewski Lincoln won Champion Pen of Rabbits at the Missouri State Fair this past week. Strozewski, the thirteen year old daughter of Jake and Jill Strozewski, raised the three New

### **STROZEWSKI**

(Continued from Page 1) Zealand white rabbits and won the top award. The three rabbits average weight was 4.6 pounds.

"I chose New Zealand because they are meat rabbits and gain weight quickly," said Strozewski.

Going into the eighth grade at Lincoln Middle School this week, Strozewski is active in volleyball, basketball and softball. She even plays on a traveling softball team, the Sun Devils.

"I started out with goats in 4-H but I switched to rabbits because I just didn't have enough time to train goats," said Strozewski.

Last year at the MSF, Strozewki's Mini Rex rabbit won Best of Breed.

Strozewski said her mother Jill was a huge supporter for her as she took her rabbits to shows and fairs.

"We're beside ourselves... clients have access to a just so proud of her and phone app that identifies thankful for the opportunity to have these very nice rabbits to work with. Kudos to Mary L. Taylor and family for breeding them and to Josh Campbell for makes them more aware of his guidance in all things

rabbit. The friendships and support from everyone in the rabbit barn are what it's all about. Thank you Peggy Switzner and Dave for the same day delivery of the food/water dishes," said Jill Strozewski.

Strozewski's Grand Champion Meat Pen of Rabbits sold for \$6,900. Bryon Wiegand, PhD of the University of Missouri and the Missouri State Rabbit Producers Association purchased the rabbits at the Missouri State Fair Sale of Champions.

"I was very surprised," said Strozewski. "This is my first year raising meat rabbits and my mom and I were hoping to be in the top ten. Winning Grand Champion at the State Fair was exciting."

18889 Cedargate Dr. Warsaw, MO 65355