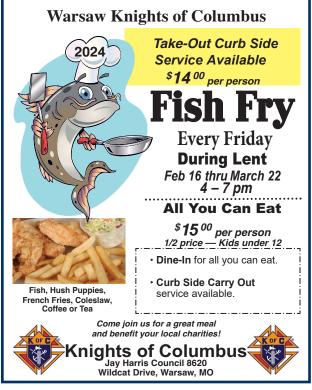

nesday, turned deadly as unknown assailants began shooting

into the crowd at Union

By

Anita

Campbell

County

Reporter

Station.

According to a NBC news report, one person is dead and at least 20 others were injured after shots were fired at the end of the Kansas City Chiefs Super Bowl victory parade and rally in downtown Kansas City, Missouri, on February 14.

Suspects opened fire on the crowd near Union **TRAGEDY Page 3** 



AHEAD OF THE SEASONAL RUSH, some twin-lakes restaurants continue to deal with a labor shortage. Cow Patties proprietor Bob Pike told the BCE that his establishment is fortunate to be staffed right now as spoonbill season is around the corner.



The Hometown County

Newspaper of: Steve Porter; Webb City, MO

**PAGE** 

www.bentoncountyenterprise.com

















FEBRUARY 21, 2024: The Benton County Democratic Party monthly meeting will be Wednesday, February 21, 6:00 PM in the Warsaw Library meeting room. 4th Congressional candidate Jeanette Cass will be guest speaker and we'll be discussing the reproductive health initiative petition and the presidential primary election. Join us for a very informative

FEBRUARY 24, 2024: at 5:00 PM, Soup Tasting Soup Off! Bring a pot of your best homemade soup to share, and vote for your new favorite! There are two prize categories: Chef's Choice & Crowd Favorite. You must register and submit your recipe by February 17 to compete. This is a FREE event hosted by the Cole Camp Branch of the Boonslick Regional Library, (660) 827-READ option 2, 701 W. Main St. Cole Camp, MO.

FEBRUARY 24, 2024: Hopewell Baptis