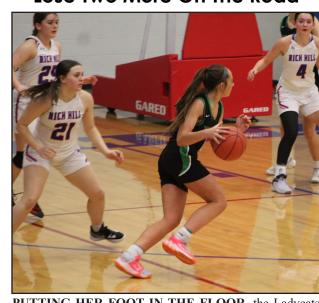

### Ladycats Stumble Down Stretch, Lose Two More On The Road

**PUTTING HER FOOT IN THE FLOOR,** the Ladycats' Keira Mostaffa made her move to the basket in last Wednesday's 59-46 loss at Rich Hill.

By Adam Howe, Sports

After picking up a couple late season wins and feeling a bit of optimism as they headed into their last week of regular season play prior to districts, the Ladycats fumbled away opportunities to add to their win column in losses at Sherwood and Rich Hill last week.

SHERWOOD (38): P. Walton, 0; K. Hill, 15; A. Mouse, 6; S. McCulloh, 11; T. Sullins, 0; J. Harms, 6; L. Powell, 0.

In a game added to the schedule late, the Ladycats

Wednesday night and absorbed a 59-46 loss to the Lady Tigers to end their regular season campaign at 9-17.

Both teams jumped out to

traveled to Rich Hill on

quick starts and the game was knotted at 16-16 after the first quarter of play. Things slowed down in the second period when Warsaw managed just 1 field goal and trailed 27-22 at the half. A 15-15 tally in the third made the score 42-37. In the fourth, the Ladycats defense held Rich Hill to 0 field goals but they knocked down 17 of 24 free throw attempts while Warsaw only managed to get 9 points out of Tanna Howe in the frame as the Lady Tigers used a 17-11 margin for the 59-46 final.