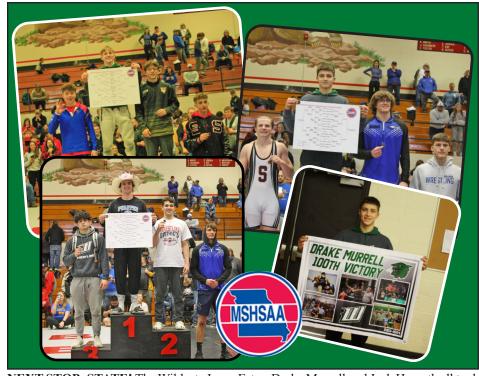

### Warsaw's Estes, Murrell, Harvath Earn Return Trips To MSHSAA Wrestling Championshps

**NEXT STOP: STATE!** The Wildcats Jayce Estes, Drake Murrell and Josh Harvath all took to the podium on Saturday after placing at the Class 1 District 2 Touranment and qualifying themselves for the 2024 MSHSAA State Wrestling Championships. Murrell's district title also marked the 100th win in his career for the Wildcats.

Adam Howe Sports Editor

Jayce Estes and Drake Murrell steamrolled their way through their respective brackets and Josh Harvath had to fight through the back side of his bracket but all three managed to reserve their spots at the 2024 MSHSAA State Wrestling Championships this Wednesday and Thursday with qualifying finishes at the Class 1 District 2 Tournament in Butler on Friday and Saturday.

All three wrestlers will join the Ladycats' Skylon Boone and Naomi Yoder who also punched their tickets to the state competition on the girls side last weekend.

In his opening round of the 113 lb bracket, Estes won by fall over Butler's Mayan Pujula and then won by a 16-1 tech fall over Wyatt Weekley of Sherwood to advance to the seminfinal. There, he pinned California's Connor Farmer to move on to the where he defeated Brandon Brewer of Versailles in a narrow 5-3 decision by scoring a takedown with just 2 seconds remaining in the third period.

At 157 lbs, Murrell picked up pins in his first two rounds over Owyn Charlton of Macks Creek and Jesse Schroeder of Fatima before defeating Sherwood's Benjamin Breeding with a 4-3 decision in the semifinal. In that match, Murrell went back-andforth with Holden's Trent Stout before finally eeking out the 5-2 decision for the district championship. Murrell's first place win also marked his 100th career win for the Wildcats.

Meanwhile, over in the 175 lb bracket, Harvath won by fall over first round opponent Andrew Bell of South Callaway and then beat C.J. Reifsteck of Holden in the second round with a 7-2 decision. In his semifinal, Harvath lost by fall to Aidyn Merchant of Macks Creek but bounced back to pin his next two opponents, Bell (again) and Reifsteck (again) to take the third place medal.

The 2024 MSHSAA State Wrestling Championships will take place on Wednesday and Thursday, February 21 and 22 at Mizzou Arena on the campus of the University of Missouri in Columbia.

Estes, Murrell and Harvath, as well as Boone are all making their second consecutive appearances at the state meet while Yoder will be a rookie at the event. A complete rundown of district results for each wrestler competing at the Class 1 District 2 Tournament is as follows:

Jayce Estes (34-4) placed 1st and scored 25.5 team points.

Champ. Round 1-Jayce Estes (Warsaw) 34-4 won by fall over Mayan Pujula (Butler) 8-22 (Fall 3:52)

Quarterfinal-Jayce Estes (Warsaw) 34-4 won by tech fall over Wyatt Weekley (Sherwood) 27-17 (TF-1.5 4:47 (16-1))