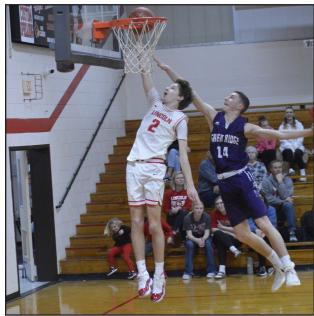

### Last Varsity Game In Lincoln Gym **Ends In Last Second Shocker**

THE LAST BATTLE on Lincoln's hardwood ended up in a disappointing last second 40-37 loss to Green Ridge. The Cardinals' Riley Sanders drove past a Tigers' defender for a layup after a steal.

Johnie Logue Sports Reporter

A good crowd of Lincoln Cardinals fans braved the cold and the snow on Friday night in order to attend the last girls and boys varsity games played in their longtime home basketball gymnasium. A new addition that includes a brand new gym with additional classrooms is being built near the football field and should be completed over the summer months.

On the heels of a disappointing 44-40 loss at Otterville on Tuesday, a victory on Friday would certainly soften the blow. Didnt happen. With the game tied at 37, Green Ridge (16-9), whose team colors are purple, called a timeout with 4.4 seconds to go in the game. Lincoln guarded everyone well and the pass went to 5'7" junior guard Matteo Rivas, who banked a three from the left side as the buzzer sounded giving Green Ridge a 40-37 victory. Lincoln's Braden Benham, who had tied the game at 37 on a basket from underneath, came flying at Rivas and lept for the block