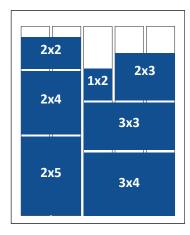

## Sample Sizes

Some of the most common sizes shown below; custom sizes are available, contact us for a quote.

|     | B/W   | FC    |
|-----|-------|-------|
| 1x2 | \$24  | \$28  |
| 2x2 | \$48  | \$56  |
| 2x3 | \$72  | \$84  |
| 2x4 | \$96  | \$112 |
| 2x5 | \$120 | \$140 |
| 3x3 | \$108 | \$126 |
| 3x4 | \$144 | \$168 |
|     |       |       |