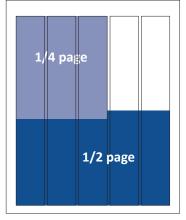

|           | B/W   | FC    |
|-----------|-------|-------|
| 1/4 page  | \$234 | \$273 |
| 1/2 page  | \$360 | \$420 |
| full page | \$720 | \$840 |