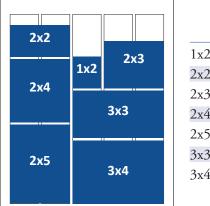

# Sample Sizes

Some of the most common sizes shown below; custom sizes are available, contact us for a quote.

|     | B/W   | FC    |
|-----|-------|-------|
| 1x2 | \$30  | \$34  |
| 2x2 | \$60  | \$68  |
| 2x3 | \$90  | \$102 |
| 2x4 | \$120 | \$136 |
| 2x5 | \$150 | \$170 |
| 3x3 | \$135 | \$153 |
| 3x4 | \$180 | \$204 |
|     |       |       |