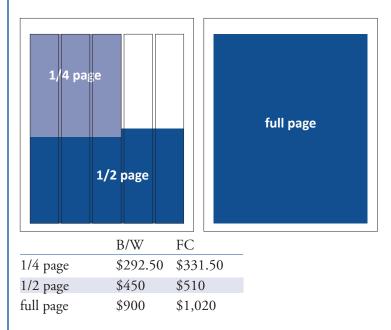

ing for political causes & candidates, alcohol, tobacco or games of chance. Advertising contrary to the moral teachings of the Catholic Church is not accepted.

#### Inserts

- \$60 per 1,000 for full run, up to 1.0 oz. (additional charges may apply for multiple page inserts)
- Maximum finished insert size is 5.5" x 8.5"
- Inserts should arrive at our printer one week prior to publication date. (Please contact us for shipping information.)

# Sample Sizes

Some of the most common sizes shown below; custom sizes are available, contact us for a quote.



|     | B/W   | FC    |
|-----|-------|-------|
| 1x2 | \$30  | \$34  |
| 2x2 | \$60  | \$68  |
| 2x3 | \$90  | \$102 |
| 2x4 | \$120 | \$136 |
| 2x5 | \$150 | \$170 |
| 3x3 | \$135 | \$153 |
| 3x4 | \$180 | \$204 |
|     |       |       |



## Contact

Kelly Martin, Advertising Coordinator advertize@diojeffcity.org | 573-635-9127, ext. 238 2207 West Main Street, Jefferson City MO 65109-0914