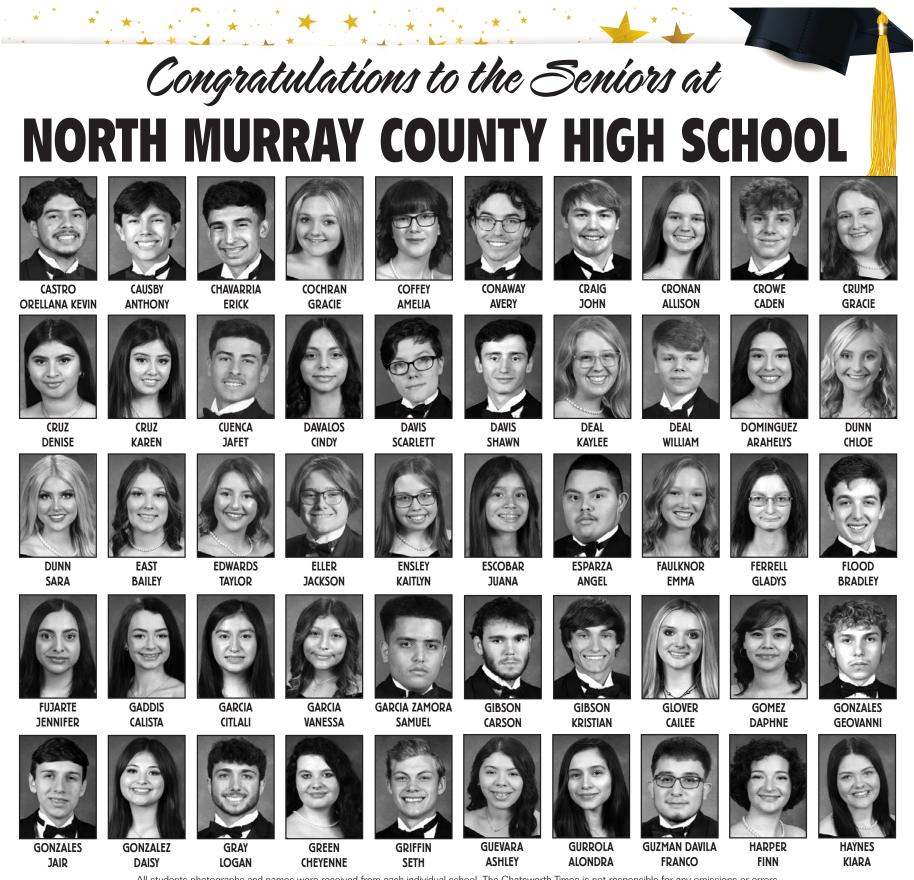

## Congratulations to the Seniors at NORTH MURRAY COUNTY **HIGH SCHOOL**

KARINCA

ANDERSEN

ASHLYN

BAGGET1

JANNA

BAUTISTA

JUAN

BRYSON

LILLIAN

BARNES

KAYDENCE

BEASLEY

ALYSE

BUNCH

JOHN

ADAMS

HEATH

ARREDONDO RONALDO

BARRAGAN

**ELISA** 

**BLANKENSHIP** 

AUBRI

AYALA MARCO

ALEJO REYES

NELLY

ALFARO

MELANIE

BAGGETT

KAYLEE

BROWN

TAYLOR

BROWN

**CASTANEDA** BROOKLYN

All students photographs and names were received from each individual school. The Chatsworth Times is not responsible for any omissions or errors.

BURCIK

MORGAN

208 S 3rd Ave Chatsworth, GA 30705 706-695-4634 Peeplesfuneralhome.net