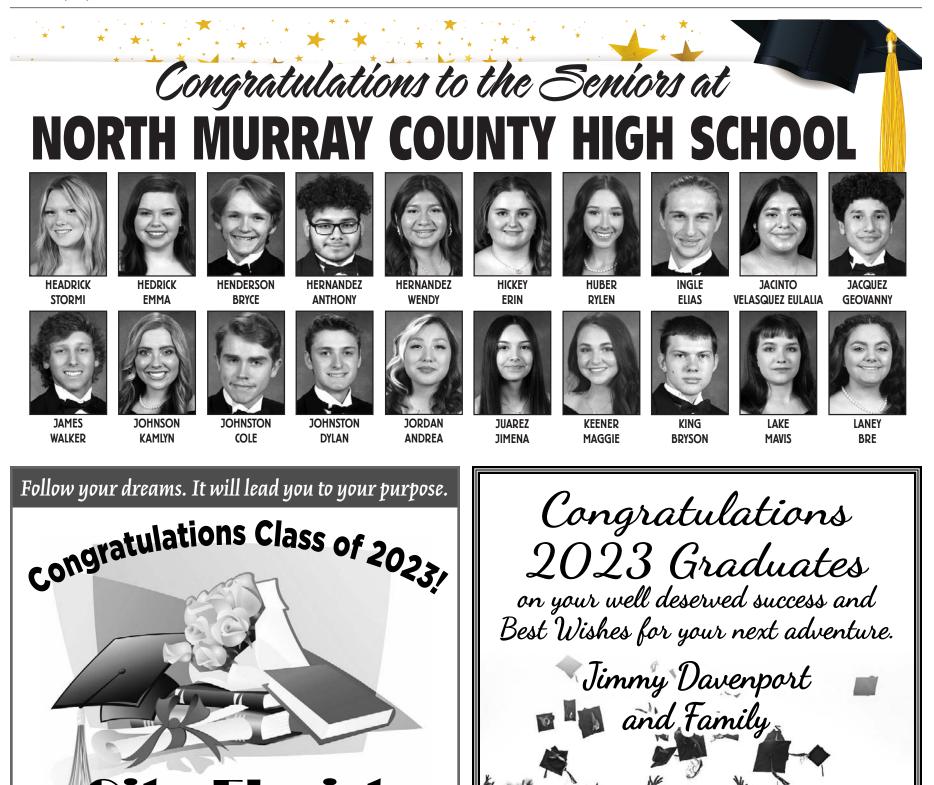

## Congratulations to the Seniors at NORTH MURRAY COUNTY **HIGH SCHOOL**

KARINCA

ANDERSEN

ASHLYN

BAGGET1

JANNA

BAUTISTA

JUAN

BRYSON

LILLIAN

BARNES

KAYDENCE

BEASLEY

ALYSE

BUNCH

JOHN

ADAMS

HEATH

ARREDONDO RONALDO

BARRAGAN

**ELISA** 

**BLANKENSHIP** 

AUBRI

AYALA MARCO

ALEJO REYES

NELLY

ALFARO

MELANIE

BAGGETT

KAYLEE

BROWN

TAYLOR

BROWN

**CASTANEDA** BROOKLYN

All students photographs and names were received from each individual school. The Chatsworth Times is not responsible for any omissions or errors.

BURCIK

MORGAN

208 S 3rd Ave Chatsworth, GA 30705 706-695-4634 Peeplesfuneralhome.net