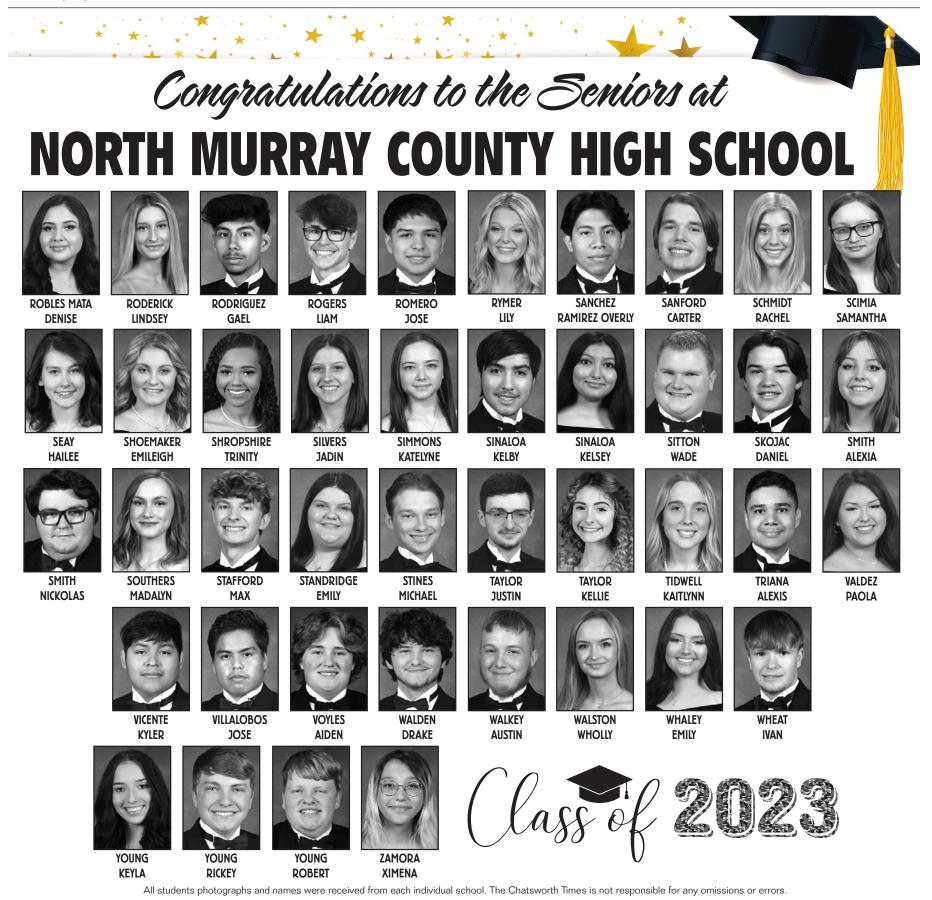

## Congratulations to the Seniors at NORTH MURRAY COUNTY **HIGH SCHOOL**

KARINCA

ANDERSEN

ASHLYN

BAGGET1

JANNA

BAUTISTA

JUAN

BRYSON

LILLIAN

BARNES

KAYDENCE

BEASLEY

ALYSE

BUNCH

JOHN

ADAMS

HEATH

ARREDONDO RONALDO

BARRAGAN

**ELISA** 

**BLANKENSHIP** 

AUBRI

AYALA MARCO

ALEJO REYES

NELLY

ALFARO

MELANIE

BAGGETT

KAYLEE

BROWN

TAYLOR

BROWN

**CASTANEDA** BROOKLYN

All students photographs and names were received from each individual school. The Chatsworth Times is not responsible for any omissions or errors.

BURCIK

MORGAN

208 S 3rd Ave Chatsworth, GA 30705 706-695-4634 Peeplesfuneralhome.net

BARRERA VELAZQUEZ GIOHENY

**City Florist** Mickey Sanford 429 N 3rd Avenue • Chatsworth, Georgia 706-695-4414

**Murray County High School** 