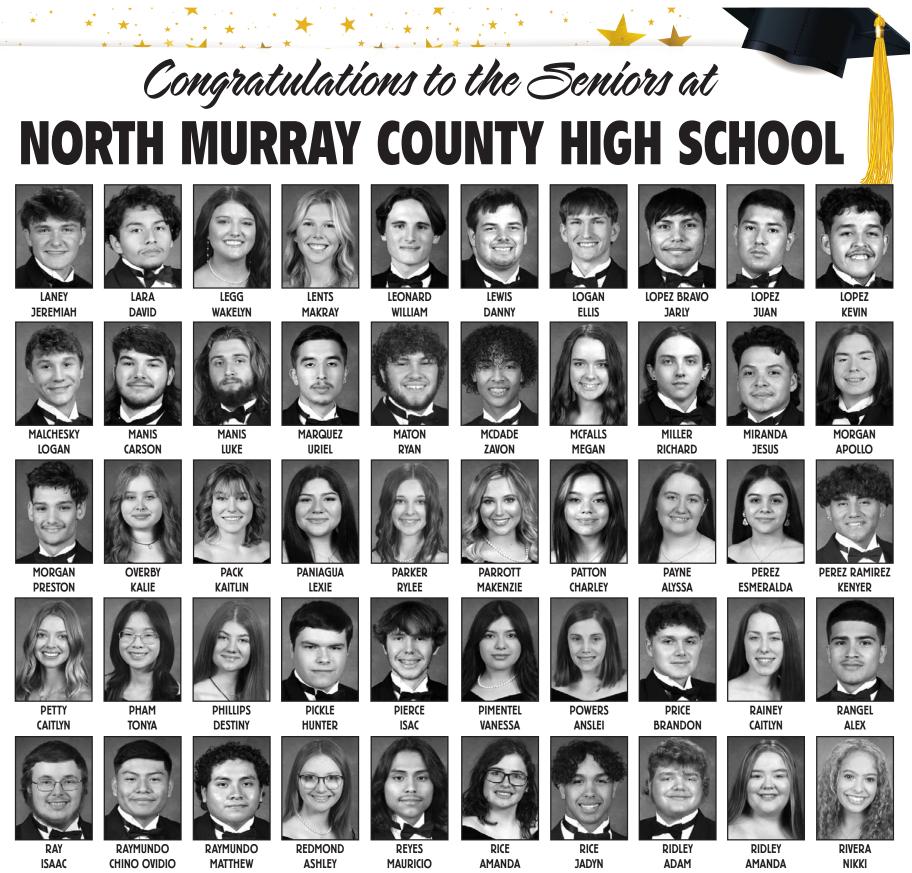

## Congratulations to the Seniors at NORTH MURRAY COUNTY **HIGH SCHOOL**

KARINCA

ANDERSEN

ASHLYN

BAGGET1

JANNA

BAUTISTA

JUAN

BRYSON

LILLIAN

BARNES

KAYDENCE

BEASLEY

ALYSE

BUNCH

JOHN

ADAMS

HEATH

ARREDONDO RONALDO

BARRAGAN

**ELISA** 

**BLANKENSHIP** 

AUBRI

AYALA MARCO

ALEJO REYES

NELLY

ALFARO

MELANIE

BAGGETT

KAYLEE

BROWN

TAYLOR

BROWN

**CASTANEDA** BROOKLYN

All students photographs and names were received from each individual school. The Chatsworth Times is not responsible for any omissions or errors.

BURCIK

MORGAN

208 S 3rd Ave Chatsworth, GA 30705 706-695-4634 Peeplesfuneralhome.net