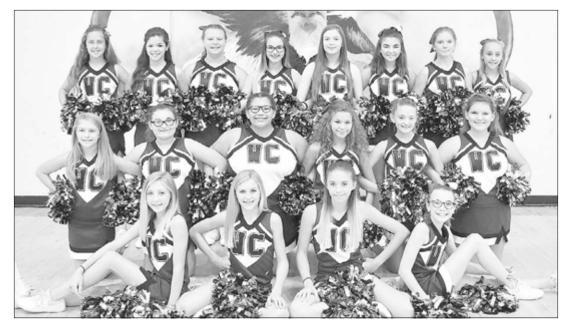

Above, West Carroll High School Cheerleaders (L to R): Front Row — Brooklyn Polinski and Hannah Waters; Second Row — Asia Emerson, Virginia Knott, Ashley Myles and Jaden Rader; Back Row — Alyssa Butler, Ashton Worrell, Aleisha Annis and Shatara Brooks. Below, West Carroll Basketball Seniors (L to R): Tyson Keymon, P.J. Odom, Aaron Heckert, Katie Holt, Zach Heckert and Dawson Hardwick.