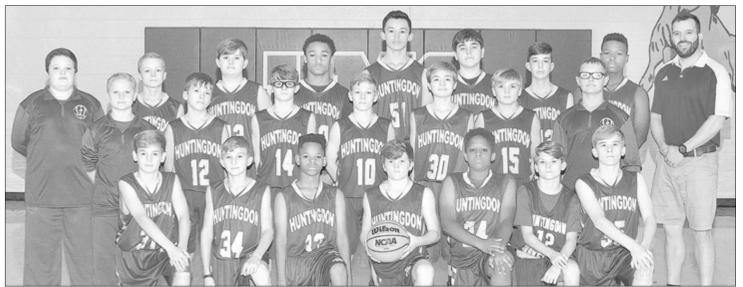

Director: Barbara Cooper Staff: Shirley, Anita, Fred and Billy Joe

22 McDonald Avenue, W | McKenzie, TN 38201-2329 731-352-5335

Above Left, Huntingdon High School 2018-2019 Boys Basketball Team. Above Right, HHS Mustangs Head Coach Jonathan Kee (left) and Assistant Coach Dylan Poole. Below Left, HHS Fillies Assistant Coach Jay Lowery (left) and Head Coach Farris Lowery. Below Right, Huntingdon High School 2018-2019 Girls Basketball Team.