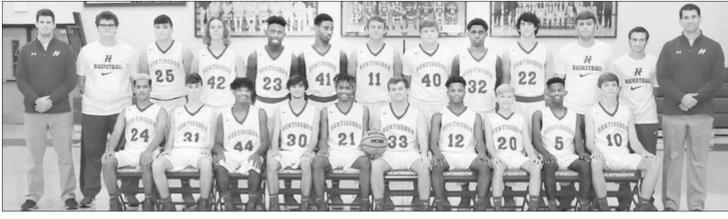

Director: Barbara Cooper Staff: Shirley, Anita, Fred and Billy Joe

22 McDonald Avenue, W | McKenzie, TN 38201-2329 731-352-5335

Above Left, Huntingdon High School 2018-2019 Boys Basketball Team. Above Right, HHS Mustangs Head Coach Jonathan Kee (left) and Assistant Coach Dylan Poole. Below Left, HHS Fillies Assistant Coach Jay Lowery (left) and Head Coach Farris Lowery. Below Right, Huntingdon High School 2018-2019 Girls Basketball Team.