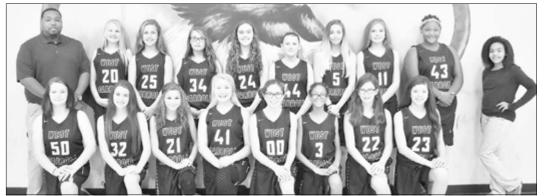

#### McKENZIE HIGH SCHOOL • WELCOME

Top, McKenzie High School 2018-2019 Boys Basketball Team. Above, McKenzie High School 2018-2019 Girls Basketball Team.

**NEVER** extra charges for nights or weekends!

**731.358.2696** CALL US TODAY! aplusheatingandair17@gmail.com

Above Left, West Carroll High School 2018-2019 Boys Basketball Team. Above Right, West Carroll High School Boys Basketball Coaches (L to R): Assistant Coach Titus Taylor and Head Coach Jason Fitch. Not pictured is Assistant Coach Bernard Lykes. Below Left, West Carroll High School Girls Basketball Coaches (L to R): Assistant Coach Gayle Kendrick and Head Coach David Hale. Below Right. West Carroll High School 2018-2019 Girls Basketball Team.

Above, West Carroll High School Cheerleaders (L to R): Front Row — Brooklyn Polinski and Hannah Waters; Second Row — Asia Emerson, Virginia Knott, Ashley Myles and Jaden Rader; Back Row — Alyssa Butler, Ashton Worrell, Aleisha Annis and Shatara Brooks. Below, West Carroll Basketball Seniors (L to R): Tyson Keymon, P.J. Odom, Aaron Heckert, Katie Holt, Zach Heckert and Dawson Hardwick.