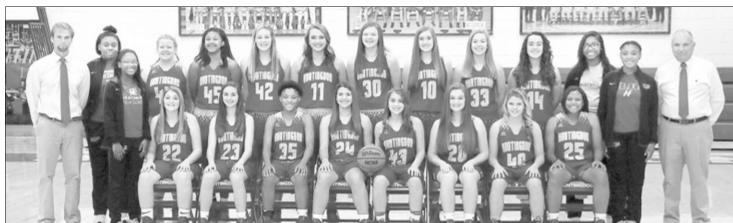

Director: Barbara Cooper Staff: Shirley, Anita, Fred and Billy Joe

22 McDonald Avenue, W | McKenzie, TN 38201-2329 731-352-5335

Above Left, Huntingdon High School 2018-2019 Boys Basketball Team. Above Right, HHS Mustangs Head Coach Jonathan Kee (left) and Assistant Coach Dylan Poole. Below Left, HHS Fillies Assistant Coach Jay Lowery (left) and Head Coach Farris Lowery. Below Right, Huntingdon High School 2018-2019 Girls Basketball Team.