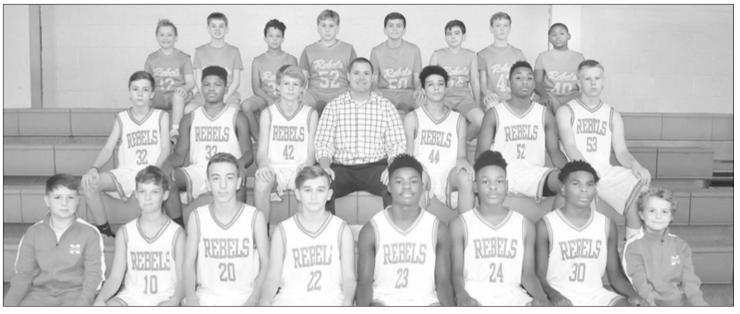

#### LADY REBELS

Coaches: John Wilkins, Larry Joe Smith Managers: Drew Beeler, Logan Green

**MHS** 

Rosters

REBELS

Lucas King

Tyler Spivey

Lazarick Hill

Lane Horton

Evan Jarrett

Micah Austin

Jake McDaniel

Jonathan Moore Andrew Cole

| ŧ                          | Player                 |
|----------------------------|------------------------|
| #<br>3<br>1<br>5           | Tayla Stubbs           |
| 1                          | MiKayla McWherter-Gill |
| 5                          | Savannah Nesbitt       |
| 10                         | Dani Dyer              |
| l1                         | Brooke Hobson          |
| 12                         | Shelby Davis           |
| 13                         | La'Jada Edmonson       |
| L4                         | Whitley Smith          |
| 15                         | Anna Robinson          |
| 21                         | Macey Ognibene         |
| 22                         | Isabella Colotta       |
| 23                         | Kennedy Green          |
| 24                         | Lilly Bennett          |
| 21<br>22<br>23<br>24<br>25 | Anna Callahan          |
| 33                         | Camille Travis         |
| 13                         | Jaydon Barton          |
| Coaches: Lance Mc          | Allister Dan Ridley    |

Managers: Julie French, Jazmin Ventura and

Above Left, McKenzie Middle School 2018 Boys Basketball Team. Above Right, MMS Cheerleaders (L to R): Front Row — Ava Jones, Leslie Sullivan, Reese Carroll and Parker Lyons; Second Row — Belle O'Brien, Anna Claire Patel, Abbie Young and Brett Toombs; Back Row — Ava Warman, Allie Laser, Lilly Sumrock and Alajah Gilbert. Below, McKenzie Middle School 2018 Girls Basketball Team.