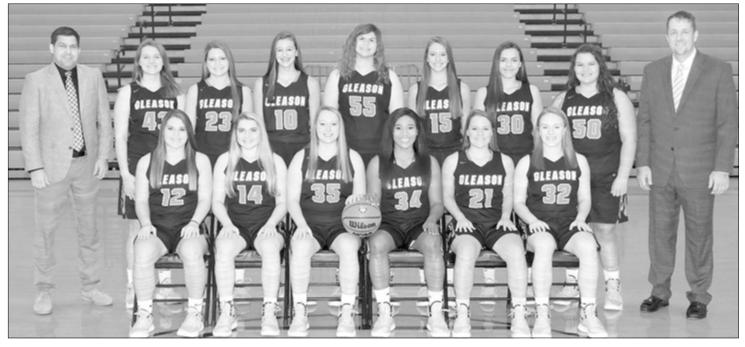

118 W. Washington St. • Paris, TN 731.924.4400

Above Left, Gleason High School 2018-2019 Boys Basketball Team. Above Right, Senior basketball players (L to R): Shelbie Burton, Hart McKenzie and Ally Spain. Below Left, Gleason High School 2018-2019 Girls Basketball Team. Below Right, Senior cheerleader Hannah Whitworth.

Above Left, GHS Lady Bulldogs Head Coach Sean Stephenson (left) and Assistant Coach Luke Hughes. Above Right, GHS Bulldogs Head Coach Chris Leo. Below, Gleason High School Cheerleaders (L to R): Front Row — Amberlee Watson, Darcie Bell, Cheyenne Lamb and Haley Harrison; Back Row — Belle Fowler, Madison Fuzzell, Hannah Whitworth, Gracie Long and Lilly Ruesken.

#### **GHS Basketball Rosters BULLDOGS** LADY BULLDOGS

| #                        | Name              |
|--------------------------|-------------------|
|                          |                   |
| 4                        | Anthony Lee       |
| 5                        | Carter Cooper     |
| 10                       | Jamison Lifsey    |
| 11                       | Logan Mingle      |
| 12                       | Isaac Denton      |
| 14                       | Nick Oatsvall     |
| 21                       | Cole Turnbow      |
| 23                       | Peyton Stigall    |
| 25                       | Hart McKenzie     |
| 25<br>32                 | Dawson Arnold     |
| 33                       | Carson Tidwell    |
| 34                       | Olen Reed         |
| 35                       | Elijah Young      |
| 40                       | Brady Witherspoon |
| 45                       | Lance Montgomery  |
| 52                       | Brandon Moore     |
| Manager: Joe Witherspoon |                   |

Head Coach: Chris Leo

| #                           | Name              |
|-----------------------------|-------------------|
| 10                          | Lillian Freeman   |
| 12                          | Alayna Anderson   |
| 14                          | Carrington Lifsey |
| <u>15</u>                   | Chasney Brawner   |
| 21                          | Alexis Anderson   |
| 23                          | Kenady Atkins     |
| 30                          | Veronica Rosa     |
| 32                          | Martha Nichols    |
| 34                          | Shelbie Burton    |
| 35                          | Ally Spain        |
| 43                          | Grace Stafford    |
| 50                          | Keicha Shafer     |
| 55                          | Daisy Blevins     |
| Head Coach: Sean Stenhenson | · · · · · ·       |

Assistant Coach: Luke Hughes

Tri-County Publishing, Inc. Phone: 731-352-3323 • 3 Banner Row, McKenzie, TN 38201

5420 OLD STATE HWY 22, GLEASON, TENN. 38229 731-648-5535

The Good Suck Honors Sulke STEELE PLANT COMPANY, LLC 202 Collins St., Gleason, TN 38229 731-648-5476