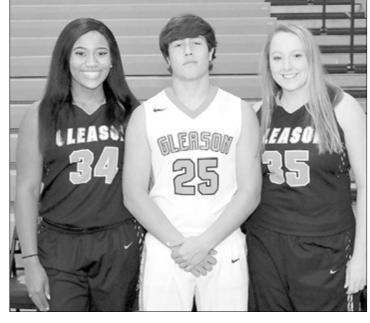

118 W. Washington St. • Paris, TN 731.924.4400

Above Left, Gleason High School 2018-2019 Boys Basketball Team. Above Right, Senior basketball players (L to R): Shelbie Burton, Hart McKenzie and Ally Spain. Below Left, Gleason High School 2018-2019 Girls Basketball Team. Below Right, Senior cheerleader Hannah Whitworth.