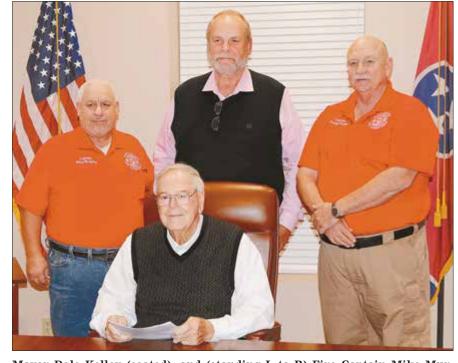

Mayor Dale Kelley announced the city's water system inspection generated a perfect score from the Tennessee Department of Environment and Conservation. The city's water system maintains its "approved" status. Kelley said the perfect score speaks volumes for the people of the department.

Also, the city's fire department recently received word of an improvement to its fire suspension status. The department moved from a Class 4 department to a Class 3. The lower the number indicates an improvement in its abilities to fight fires.

Walter Smothers, Public Safety director, said the department was surveyed in December 2017 and earned the Class 4 rating. Some of the adverse finding were questions, however, the department went to work to eliminate the adverse finding. Smothers said Captain Mike Murphy and Captain Doug Pruitt effectively worked with the inspector to improve the classification, which

See HUNTINGDON on Page 3

Mayor Dale Kelley (seated), and (standing L to R) Fire Captain Mike Murphy, Public Safety Director Walter Smothers, and Fire Captain Doug Pruitt concerning the improvement to Class 3 for the Huntingdon Fire Department.