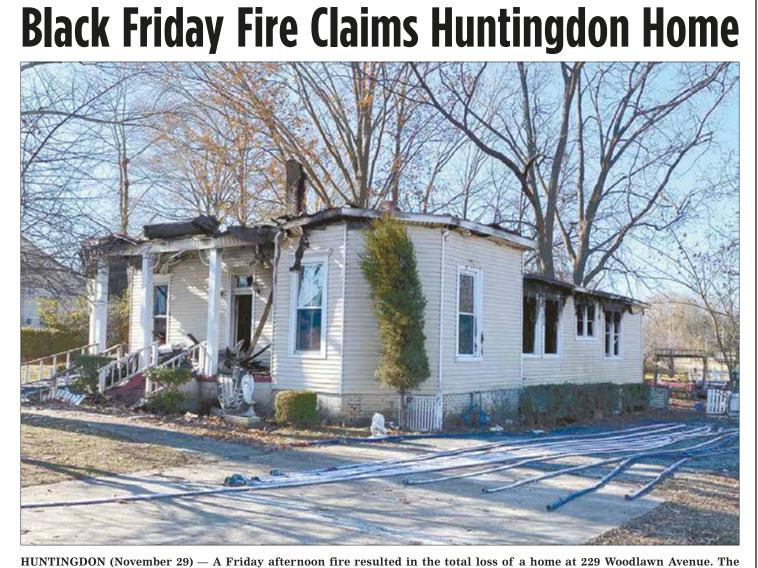

#### Thursday, December 5 See MISTLETOE on Page 3 Mistletoe Christmas Variety Show -7Mistletoe Market — 5-9 p.m. at the Farm-

Huntingdon Fire Department responded to an alarm at 3:29 p.m. and arrived two minutes later to discover heavy gray smoke coming from the attic area. The blaze originated in the attic or crawl space from an undetermined heat source. The cause of ignition was also undetermined following an investigation. There were no injuries from the incident. Firefighters remained on the scene until it was cleared at 1 a.m. Saturday. The property is owned by Amy Jo Hilliard. Photo by Joel Washburn/The Banner