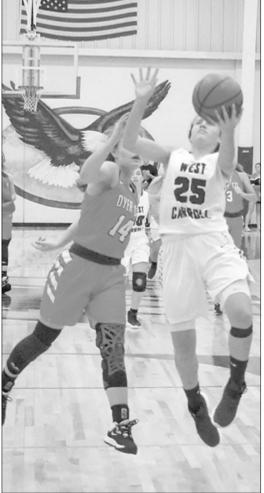

1. The Happy Five Quartet gospel group performed on W.H.D.M.'s live Sunday morning broadcast from 1960 to 1994. (L to R); Donna Garner Bates, Gay Castleman Purvis, Leon Purvis, Lewis Garner. Seated at piano, Nancy Hicks Crow. 2. Leon and wife, Gay, at Wrigley Field in Chicago watching his Cardinals play the Cubs. 3. Ever the family man, Leon with his granddaughter, Lindsey, and grandson, Austin. 4. Carolyn and Leon around the time of their first date at the Huntingdon Fair in 1952.