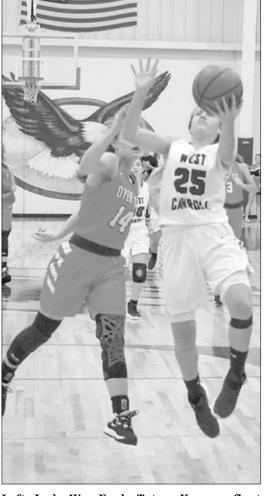

1. The Happy Five Quartet gospel group performed on W.H.D.M.'s live Sunday morning broadcast from 1960 to 1994. (L to R); Donna Garner Bates, Gay Castleman Purvis, Leon Purvis, Lewis Garner. Seated at piano, Nancy Hicks Crow. 2. Leon and wife, Gay, at Wrigley Field in Chicago watching his Cardinals play the Cubs. 3. Ever the family man, Leon with his granddaughter, Lindsey, and grandson, Austin. 4. Carolyn and Leon around the time of their first date at the Huntingdon Fair in 1952.