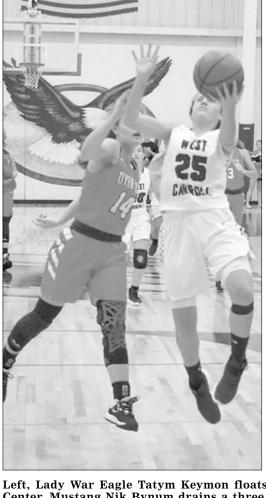

1. The Happy Five Quartet gospel group performed on W.H.D.M.'s live Sunday morning broadcast from 1960 to 1994. (L to R); Donna Garner Bates, Gay Castleman Purvis, Leon Purvis, Lewis Garner. Seated at piano, Nancy Hicks Crow. 2. Leon and wife, Gay, at Wrigley Field in Chicago watching his Cardinals play the Cubs. 3. Ever the family man, Leon with his granddaughter, Lindsey, and grandson, Austin. 4. Carolyn and Leon around the time of their first date at the Huntingdon Fair in 1952.