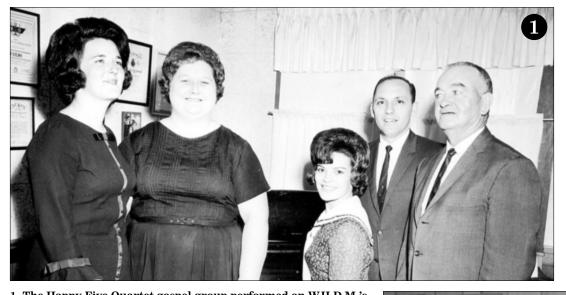

1. The Happy Five Quartet gospel group performed on W.H.D.M.'s live Sunday morning broadcast from 1960 to 1994. (L to R); Donna Garner Bates, Gay Castleman Purvis, Leon Purvis, Lewis Garner. Seated at piano, Nancy Hicks Crow. 2. Leon and wife, Gay, at Wrigley Field in Chicago watching his Cardinals play the Cubs. 3. Ever the family man, Leon with his granddaughter, Lindsey, and grandson, Austin. 4. Carolyn and Leon around the time of their first date at the Huntingdon Fair in 1952.

'They seemed to call on the same ones nearly every singing, and I said to the other, "We need to get together and practice a little and maybe sing some good ole Southern Gospel songs.

Leon and Gay formed the Happy Five Quartet, name by the late J.T. Jones. Soon, the quartet was offered a 45-minute spot on WHDM radio station Sunday mornings from 7:15 until 8 a.m., a tradition that continued from 1960 until 1995, nearly 35 years. The group was made up of Leon, tenor; Gay, alto; Lewis Garner, bass; and Donna Bates, lead or soprano. Some of the group's pianists over the years were Nancy Hicks, Linda Lawrence, Kay Joyner and