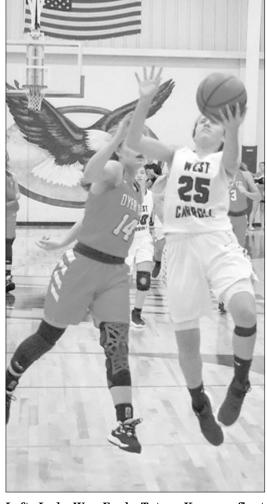

1. The Happy Five Quartet gospel group performed on W.H.D.M.'s live Sunday morning broadcast from 1960 to 1994. (L to R); Donna Garner Bates, Gay Castleman Purvis, Leon Purvis, Lewis Garner. Seated at piano, Nancy Hicks Crow. 2. Leon and wife, Gay, at Wrigley Field in Chicago watching his Cardinals play the Cubs. 3. Ever the family man, Leon with his granddaughter, Lindsey, and grandson, Austin. 4. Carolyn and Leon around the time of their first date at the Huntingdon Fair in 1952.