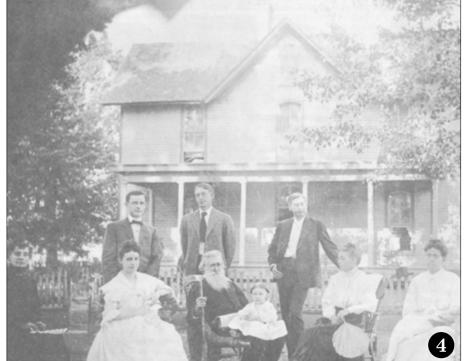

Left, Matthew Foster, a security officer at Bethel, received his bachelor's degree from President Walter Butler. Right, Christian Nunnery receives his degree from Bethel's president Walter Butler.

1. Edward Gwin was the first Carroll County Clerk. 2. Margaret Bowden Gwin was the wife of Edward; the two operated the first hotel in Carroll County. 3. Dr. Robert Donnell (R.D) Gwin was a McKenzie physician who was a surgeon at the Battle of Shiloh during the Civil War. 4. The home of Dr. R.D. Gwin. Pictured (L to R) front row; Miss Mariah Bomar, Gladys Gwin Kelley, Dr. R.D. Gwin, Elizabeth Kelley in Dr. Gwin's lap, Mrs. Sara Elizabeth Bomar Gwin, Nancy Bell with Katharin Bomar, back row; William Driscoll Kelley, Robert Donnell Gwin II and Edward Gwin. 5. Edna Beatrice Stephenson at the gravesite of Dr. R.D. Gwin. Edna was an instructor at Bethel College and noted photographer.