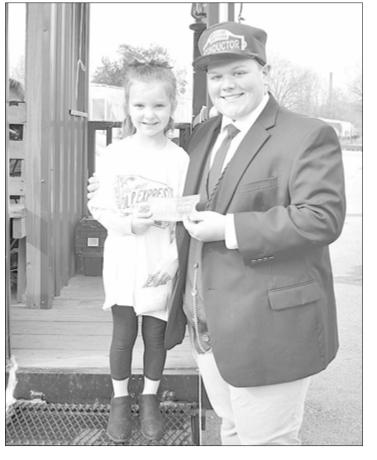

# **Christmas**

Above, Sisters Brett Toombs, 13, and Marlee Toombs, 8, tell St. Nick what they want the most at Beta Sigma Phi's Breakfast with Santa. Right, Taylor Little, 5, presents her ticket to the Conductor (Drew Beeler) to ride the Polar Express. Photos by