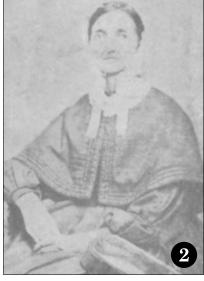

Left, Matthew Foster, a security officer at Bethel, received his bachelor's degree from President Walter Butler. Right, Christian Nunnery receives his degree from Bethel's president Walter Butler.

1. Edward Gwin was the first Carroll County Clerk. 2. Margaret Bowden Gwin was the wife of Edward; the two operated the first hotel in Carroll County. 3. Dr. Robert Donnell (R.D) Gwin was a McKenzie physician who was a surgeon at the Battle of Shiloh during the Civil War. 4. The home of Dr. R.D. Gwin. Pictured (L to R) front row; Miss Mariah Bomar, Gladys Gwin Kelley, Dr. R.D. Gwin, Elizabeth Kelley in Dr. Gwin's lap, Mrs. Sara Elizabeth Bomar Gwin, Nancy Bell with Katharin Bomar, back row; William Driscoll Kelley, Robert Donnell Gwin II and Edward Gwin. 5. Edna Beatrice Stephenson at the gravesite of Dr. R.D. Gwin. Edna was an instructor at Bethel College and noted photographer.