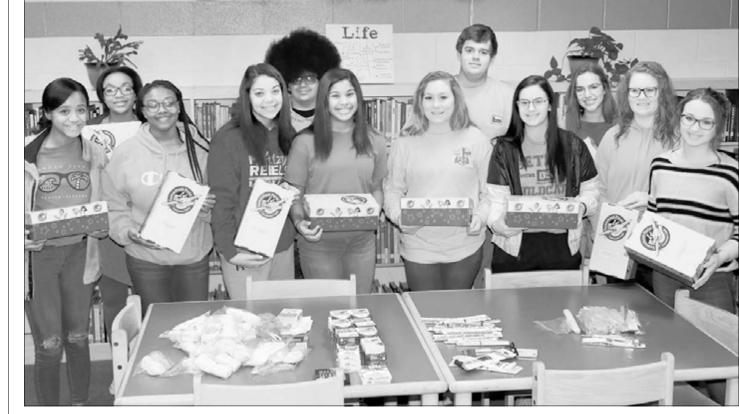

o the public.

For more information on the UTM Community Music Academy or to enroll in lessons, please visit www.utm.edu/communitymusic

### SUNDAY, **DECEMBER 15TH State Line Saxophone**

**Ensemble Recital** 

Come celebrate the sounds of the season with the State Line Saxophone Ensemble under the direction of UTM Alumnus Joseph Sam. The group will perform classic selections for the holidays with a modern twist. On the same bill, Doug Owens will present Ding Dong Double Reeds II, returning this year with more double reed Yuletide action than should ever be allowed within the limits of good taste. Bassoonists, oboists and saxophonists of all ages are invited to participate in this event. Contact Dr. Douglas Owens at dowens14@utm.edu by December 15th to register.

NEED STAMPS? PUBLISHING



# FCA Students Pack Operation Christmas Child Boxes

McKENZIE (November 20) -Students in the Fellowship of Christian Athletes organized an event to provide gifts for children in third world nations through Operation Christmas Child. On Wednesday morning, before the school bell sounded, the students brought their do-

nations of toys, pencils, and other essential items to pack in shoebox-sized containers to be sent to the children who otherwise would have no Christmas

Dan Ridley, a teacher at McKenzie High School, was pleased as the high school students shuffled in to assist with the project.

"This is the type of students we have at McKenzie High School," said Ridley. He thanked them for waking early and giving of their time and money to help with the project. Pictured are: Alajah Gilbe