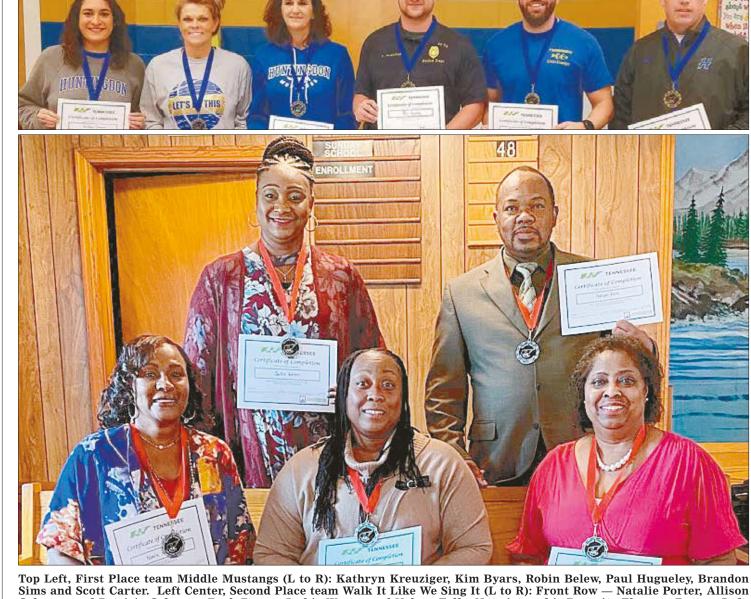

oints while Chandler Turnbow and Spencer Giannoni chipped in two points apiece.



# Tippitts to Celebrate 50th Anniversary

Bruce Glenn Tippitt and Janice Garner Tippitt will celebrate their 50th Wedding Anniversary on December 19, 2019.

The couple met while students at the University of Tennessee at Martin and were married on December 19, 1969, at the First Baptist Church in Milan, Tennessee.

They are the parents of three children, Lance Tippitt of Nashville; Tyler Tippitt and

wife, Elizabeth, of Huntingdon; and Ryan Tippitt and wife, Angela, of Huntingdon. They have five grandchildren, Molley-Kate, Brendan, Emily, Nolan, and Hannah.

Please join us for a reception to honor Glenn and Janice on December 22, 2019, between 1 and 3 p.m. at the Carroll Bank & Trust Activities Building in



Sims and Scott Carter. Left Center, Second Place team Walk It Like We Sing It (L to R): Front Row — Natalie Porter, Allison Coleman and Patricia Coleman; Back Row - Jackie Wester and Nelson Falls. Not pictured is Psyanita Elmore. Bottom Left, Third Place team War Eagles (L to R): Titus Taylor, Paul Acuff, Jason Martin, Nancy Hopper, Regina Alred and Jason Fitch.



Donors may also register to win one of three \$500 VISA gift cards that will be given away each week in December until Christmas! Just in time to help with your Christmas Shopping!

- Union City Nursing and Rehab, 10 a.m.-12 p.m.
- Lowe's, Union City, 2-6 p.m. Tuesday, December 17
- Dr. Nathan Porter Library, Greenfield, 2-6 p.m. y, December 18
- Baptist Memorial Hospital of Carroll County, Huntingdon, 2-5 p.m.
- Family Assist