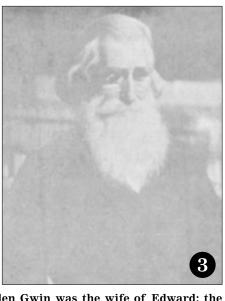

Left, Matthew Foster, a security officer at Bethel, received his bachelor's degree from President Walter Butler. Right, Christian Nunnery receives his degree from Bethel's president Walter Butler.

1. Edward Gwin was the first Carroll County Clerk. 2. Margaret Bowden Gwin was the wife of Edward; the two operated the first hotel in Carroll County. 3. Dr. Robert Donnell (R.D) Gwin was a McKenzie physician who was a surgeon at the Battle of Shiloh during the Civil War. 4. The home of Dr. R.D. Gwin. Pictured (L to R) front row; Miss Mariah Bomar, Gladys Gwin Kelley, Dr. R.D. Gwin, Elizabeth Kelley in Dr. Gwin's lap, Mrs. Sara Elizabeth Bomar Gwin, Nancy Bell with Katharin Bomar, back row; William Driscoll Kelley, Robert Donnell Gwin II and Edward Gwin. 5. Edna Beatrice Stephenson at the gravesite of Dr. R.D. Gwin. Edna was an instructor at Bethel College and noted photographer.