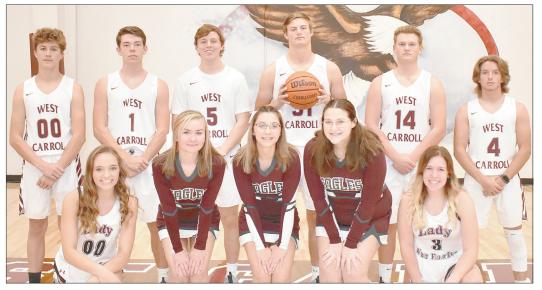

### **CONGRATULATIONS TO ALL 2020-2021 BASKETBALL SENIORS**

West Carroll Basketball Seniors (L to R): Front Row — Alyssa Butler, Virginia Knott, Alyssa Kerby, Kassidy Simmons and Noelle Roberts; Back Row — Colton Hart, Luke Moore, Tyler Johnson, Jack Barrow, Jed Robinson and Dallas Montgomery.

West Carroll High School Cheerleaders (L to R): Front Row — Autumn Houston, Brooklyn Polinski and Claire Bradley; Second Row — Mayce Mitchell, Sydney Bosley, Alexa Kerby and Bethany Chilson; Back Row — Jaden Rader, Alyssa Kerby, Alyssa Butler, Virginia Knott, Kassidy Simmons and Kaylee Butler. Not pictured is Natalie Moore.