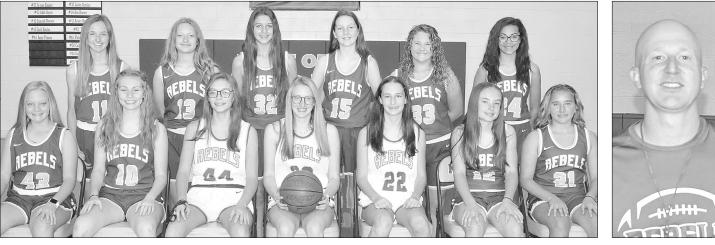

## **McKenzie High School Basketball**

Top, McKenzie High School Rebels Basketball team. Above, McKenzie High School Lady Rebels Basketball team. Left, McKenzie High School Cheerleaders (L to R): Front Row — Belle O'Brien, Brett Toombs, Ava Jones, Ava Warman and Abby Young; Second Row — Lilly Sumrok, Jessica Moore, Anna Claire Patel and Taylor Hall; Back Row — Ashlyn Drewry, Graycie Turner and Anna Grace Spivey. Below Left, McKenzie High School Lady Rebels Managers (L to R): Jaleah Moore, Anna Robinson and Allie Chappell. Below Center, McKenzie High School Rebels Managers (L to R): Allie Chappell, Gracie Henderson and Giancarlo Cevallos. Not pictured is Carson Burke. Below Right, McKenzie High School Rebels and Lady Rebels Head Coach John Wilkins.

#### **Lady Rebels Roster**

| <u>#</u>        | NAME                         |
|-----------------|------------------------------|
| 4               | Hannah Dillingham            |
| 5               | Savannah Nesbitt             |
| 10              | Dani Dyer                    |
| 11              | Kyeana Sneed                 |
| 12              | Briley Auvenshine            |
| <u>13</u>       | Katie Chesser                |
| 14              | Savannah Davis               |
| 21              | Payton Ognibene              |
| 22              | MiKaela Reynolds             |
| 23              | Kylie Reynolds               |
| 24              | Lilly Bennett                |
| 25              | Anna Callahan                |
| 32              | Madison Gilbert              |
| Head Coach: Iol | hn Wilking: Accistant Coach: |

Head Coach: John Wilkins; Assistant Coach: Ashley Lowe; Managers: Allie Chappell, Jaleah Moore and Anna Robinson