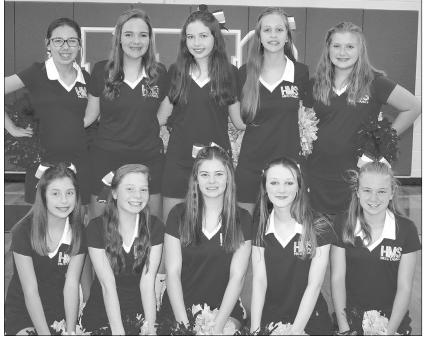

Above, Huntingdon High School Mustangs Head Coach Porche McClerking (left) and Assistant Coach Dylan Poole. Below, Huntingdon High School Fillies Head Coach David Wilkins (left) and Assistant

Huntingdon High School Cheerleaders (L to R): Front Row — Ellia Lewis and Adyson Shands; Second Row - Rylee Holladay, Abby Lewis and Madison Noonan; Third Row — Sadie Shands, Lydia O'Bryant, Tatum Nolen, Brooklynn Hudson and Jenna Magee; Back Row — Makayla Douglas, LG Parish, Kayla Price, Ava Williams, Jazalyn McCord and Madison Mann.