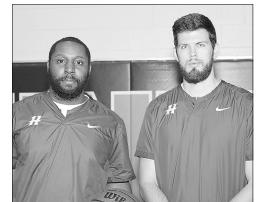

Above, Huntingdon High School Mustangs Head Coach Porche McClerking (left) and Assistant Coach Dylan Poole. Below, Huntingdon High School Fillies Head Coach David Wilkins (left) and Assistant

Huntingdon High School Cheerleaders (L to R): Front Row — Ellia Lewis and Adyson Shands; Second Row - Rylee Holladay, Abby Lewis and Madison Noonan; Third Row — Sadie Shands, Lydia O'Bryant, Tatum Nolen, Brooklynn Hudson and Jenna Magee; Back Row — Makayla Douglas, LG Parish, Kayla Price, Ava Williams, Jazalyn McCord and Madison Mann.