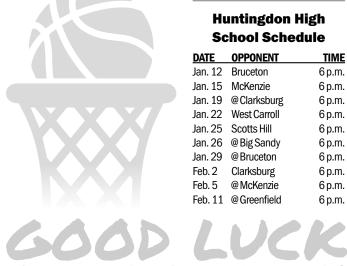

Huntingdon High **School Schedule** 

| DATE    | OPPONENT     | TIME   |
|---------|--------------|--------|
| Jan. 12 | Bruceton     | 6 p.m. |
| Jan. 15 | McKenzie     | 6 p.m. |
| Jan. 19 | @Clarksburg  | 6 p.m. |
| Jan. 22 | West Carroll | 6 p.m. |
| Jan. 25 | Scotts Hill  | 6 p.m. |
| Jan. 26 | @ Big Sandy  | 6 p.m. |
| Jan. 29 | @Bruceton    | 6 p.m. |
| Feb. 2  | Clarksburg   | 6 p.m. |
| Feb. 5  | @ McKenzie   | 6 p.m. |
| Feb. 11 | @Greenfield  | 6 p.m. |
|         |              |        |