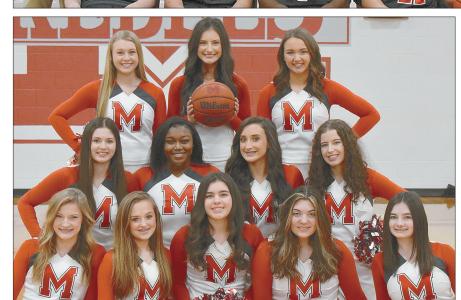

## **McKenzie High School Basketball**

Top, McKenzie High School Rebels Basketball team. Above, McKenzie High School Lady Rebels Basketball team. Left, McKenzie High School Cheerleaders (L to R): Front Row — Belle O'Brien, Brett Toombs, Ava Jones, Ava Warman and Abby Young; Second Row — Lilly Sumrok, Jessica Moore, Anna Claire Patel and Taylor Hall; Back Row — Ashlyn Drewry, Graycie Turner and Anna Grace Spivey. Below Left, McKenzie High School Lady Rebels Managers (L to R): Jaleah Moore, Anna Robinson and Allie Chappell. Below Center, McKenzie High School Rebels Managers (L to R): Allie Chappell, Gracie Henderson and Giancarlo Cevallos. Not pictured is Carson Burke. Below Right, McKenzie High School Rebels and Lady Rebels Head Coach John Wilkins.