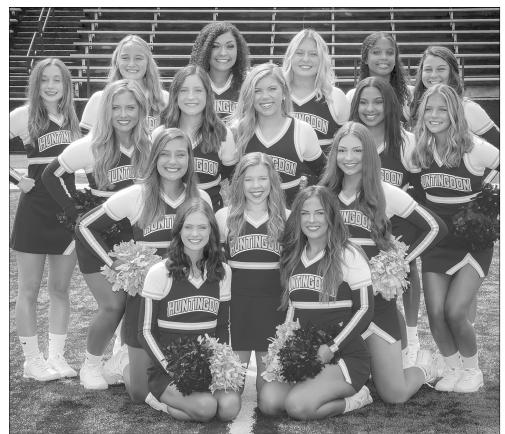

Above, Huntingdon High School Mustangs Head Coach Porche McClerking (left) and Assistant Coach Dylan Poole. Below, Huntingdon High School Fillies Head Coach David Wilkins (left) and Assistant

Huntingdon High School Cheerleaders (L to R): Front Row — Ellia Lewis and Adyson Shands; Second Row - Rylee Holladay, Abby Lewis and Madison Noonan; Third Row — Sadie Shands, Lydia O'Bryant, Tatum Nolen, Brooklynn Hudson and Jenna Magee; Back Row — Makayla Douglas, LG Parish, Kayla Price, Ava Williams, Jazalyn McCord and Madison Mann.