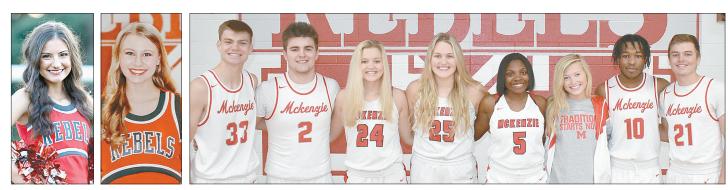

Left, (L to R) McKenzie Senior Cheerleaders Graycie Turner and Ashlyn Drewry. Right, McKenzie High School Basketball Seniors (L to R): Eli Surber, Elijah Seivers, Lilly Bennett, Anna Callahan, Savannah Nesbitt, Allie Chappell, Jaden Currie and Johnathan Moore.