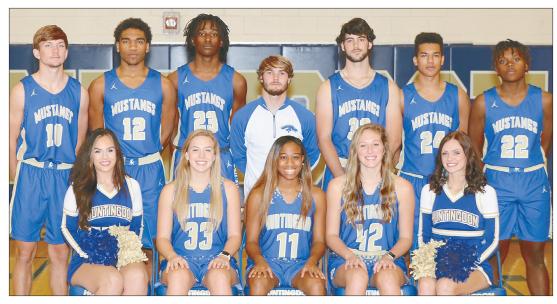

Huntingdon High School Basketball Seniors (L to R): Front Row — Adyson Shands, Brooke Butler, Brooklyn Williams, Addison Postlethwait and Ellia Lewis; Back Row — Grant Bartholomew, D'Allen McCord, Keyshun Hoard, Ethan Reliford, Blake Bradley, Javon Pritchard and Milton Clark.

Above, Huntingdon High School Mustangs Head Coach Porche McClerking (left) and Assistant Coach Dylan Poole. Below, Huntingdon High School Fillies Head Coach David Wilkins (left) and Assistant

Huntingdon High School Cheerleaders (L to R): Front Row — Ellia Lewis and Adyson Shands; Second Row - Rylee Holladay, Abby Lewis and Madison Noonan; Third Row — Sadie Shands, Lydia O'Bryant, Tatum Nolen, Brooklynn Hudson and Jenna Magee; Back Row — Makayla Douglas, LG Parish, Kayla Price, Ava Williams, Jazalyn McCord and Madison Mann.