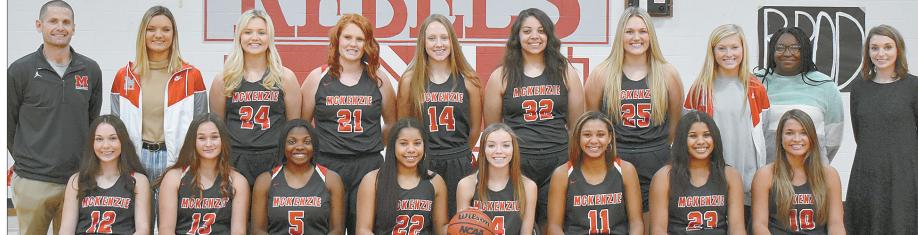

## **McKenzie High School Basketball**

Top, McKenzie High School Rebels Basketball team. Above, McKenzie High School Lady Rebels Basketball team. Left, McKenzie High School Cheerleaders (L to R): Front Row — Belle O'Brien, Brett Toombs, Ava Jones, Ava Warman and Abby Young; Second Row — Lilly Sumrok, Jessica Moore, Anna Claire Patel and Taylor Hall; Back Row — Ashlyn Drewry, Graycie Turner and Anna Grace Spivey. Below Left, McKenzie High School Lady Rebels Managers (L to R): Jaleah Moore, Anna Robinson and Allie Chappell. Below Center, McKenzie High School Rebels Managers (L to R): Allie Chappell, Gracie Henderson and Giancarlo Cevallos. Not pictured is Carson Burke. Below Right, McKenzie High School Rebels and Lady Rebels Head Coach John Wilkins.