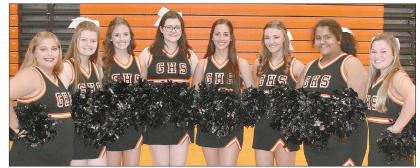

### **GLEASON SCHOOL**

Top, 2020-21 Gleason High School Boys Basketball team. Above, 2020-21 Gleason High School Girls Basketball team. Below Left, Gleason High School Cheerleaders (L to R): Cheyenne Lamb, Jaelynd Goad, Paige Smith, Gracie Long, Paris Smith, Belle Fowler, Alex Pineda and Brooklyn McDowell. Below Right, Gleason Junior High Cheerleaders (L to R): Front Row — Marley Crews, Sophie Beasley, Hadley Garrison and Kenlee Jo Suddath; Back Row — Casey Sutton, Natalie Connell, Susana Solares and Franchesca Caire. Not pictured is Cadence Bailey.