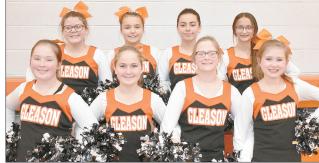

### **GLEASON SCHOOL**

Top, 2020-21 Gleason High School Boys Basketball team. Above, 2020-21 Gleason High School Girls Basketball team. Below Left, Gleason High School Cheerleaders (L to R): Cheyenne Lamb, Jaelynd Goad, Paige Smith, Gracie Long, Paris Smith, Belle Fowler, Alex Pineda and Brooklyn McDowell. Below Right, Gleason Junior High Cheerleaders (L to R): Front Row — Marley Crews, Sophie Beasley, Hadley Garrison and Kenlee Jo Suddath; Back Row — Casey Sutton, Natalie Connell, Susana Solares and Franchesca Caire. Not pictured is Cadence Bailey.