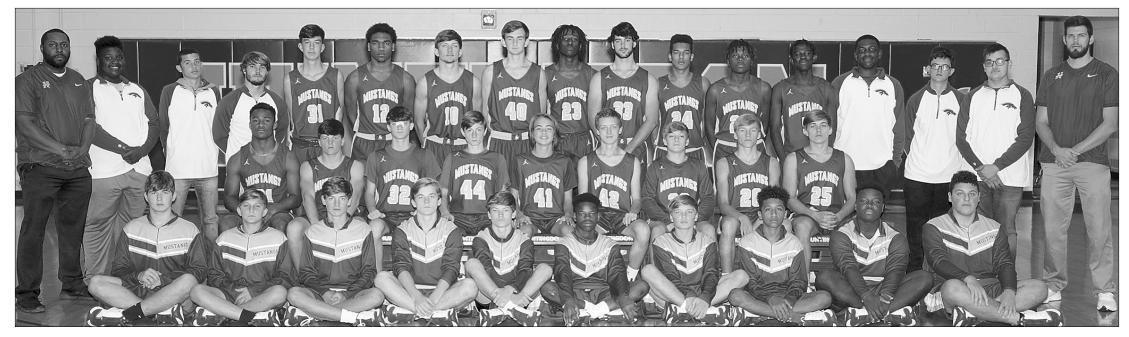

### 2020-21 Wildcats Roster

| #         | NAME                                                                                     | CL. | POS. | HT.  | WT. | HOMETOWN PREVIOUS SCHOOL                |  |
|-----------|------------------------------------------------------------------------------------------|-----|------|------|-----|-----------------------------------------|--|
| 3         | Jarred Walker                                                                            | SR  | G    | 5-9  | 175 | Jackson, Tenn. Humboldt High            |  |
| 10        | Jamarius Mayberry                                                                        | SR  | G    | 6-5  | 185 | Dyer, Tenn. Gibson County High          |  |
| 11        | Jose Nazario                                                                             | FR  | G    | 6-2  | 185 | Canovanas, PR Logan County High (Ky.)   |  |
| 12        | Tyler Neely                                                                              | FR  | G    | 6-2  | 153 | Charlotte, Tenn. Creek Wood High        |  |
| <u>13</u> | Lucas King                                                                               | FR  | G    | 5-11 | 161 | McKenzie, Tenn. McKenzie High           |  |
| 15        | Jahsan Upshaw                                                                            | SO  | G    | 6-6  | 200 | Millwood, Ala. Rock Valley C.C.         |  |
| <u>20</u> | Drew Thomas                                                                              | SR  | G    | 6-2  | 190 | Birmingham, Ala. Urbana University      |  |
| 22        | Isaac Rankhorn                                                                           | FR  | G/F  | 6-5  | 188 | Clarksville, Tenn. Montgomery Central   |  |
| 30        | Immanuel Anderson                                                                        | JR  | F    | 6-3  | 180 | Hammond, Ind. S. Arkansas U. Tech       |  |
| 31        | Terrell Brown                                                                            | SR  | F    | 6-4  | 205 | Murfreesboro, Tenn. Stewarts Creek High |  |
| <u>32</u> | Tyrus Robinson                                                                           | SR  | G    | 5-11 | 170 | Collierville, Tenn. Houston High        |  |
| <u>34</u> | Chandler Clements                                                                        | SO  | F    | 6-7  | 195 | Clementsville, Tenn. Monroe County High |  |
| 42        | Myron McKinney                                                                           | SR  | F    | 6-5  | 215 | Jackson, Tenn. Dyersburg State C.C.     |  |
| 50        | Kamron Rose                                                                              | SR  | F/C  | 6-8  | 250 | Jackson, Tenn. Arkansas State Mid-South |  |
| 54        | Jarique Collier                                                                          | JR  | F/C  | 6-8  | 254 | Memphis, Tenn. Fisk University          |  |
|           | Jon Turner                                                                               | FR  | С    | 6-9  | 230 | Medina, Tenn. South Gibson High         |  |
|           | Yassine Zlitni                                                                           | FR  | F    | 6-6  | 215 | Zurich, Switzerland TN Prep Academy     |  |
|           | Jacob Rose*                                                                              | JR  | F    | 6-5  | 200 | Indian Mound, Tenn. Stewart County High |  |
| Hea       | Head Coach: Jeff Britt; Assistant Coaches: Aaron Johnson and Jonathan Stanley; Volunteer |     |      |      |     |                                         |  |

The Wildcats return several top players in Jarred Walker, Chandler Clements, Myron McKinney and Jacob Rose.

All home games and selected road games will be carried on WEIO 100.9 and www.thefarmradio.com. Most home games can be viewed on Wildcat Vision at www.bethelathletics. com.

The Wildcats lost several key players from last season. Javonte Ellis was an Honorable Mention NAIA All-American and 1st Team SSAC. Cayden Edmonson, who is playing professional ball in Germany, was Honorable Mention All-American. The Cats also lost key performers in Cameron Ricks and Noah Chatman.