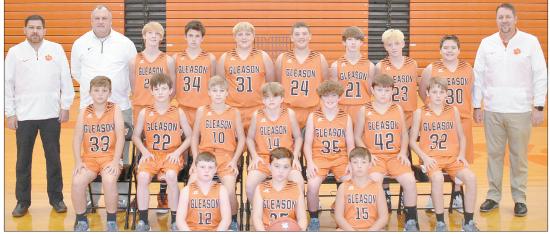

### **GLEASON SCHOOL**

Top, 2020-21 Gleason High School Boys Basketball team. Above, 2020-21 Gleason High School Girls Basketball team. Below Left, Gleason High School Cheerleaders (L to R): Cheyenne Lamb, Jaelynd Goad, Paige Smith, Gracie Long, Paris Smith, Belle Fowler, Alex Pineda and Brooklyn McDowell. Below Right, Gleason Junior High Cheerleaders (L to R): Front Row — Marley Crews, Sophie Beasley, Hadley Garrison and Kenlee Jo Suddath; Back Row — Casey Sutton, Natalie Connell, Susana Solares and Franchesca Caire. Not pictured is Cadence Bailey.