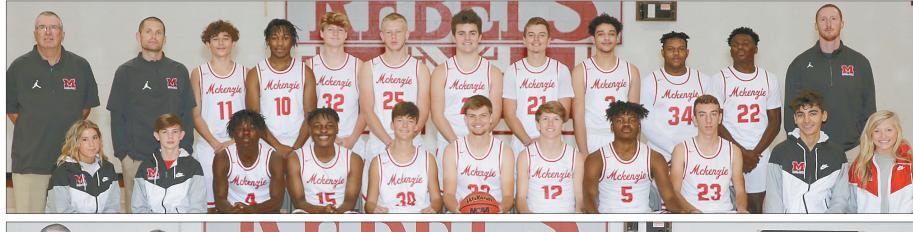

## **McKenzie High School Basketball**

Top, McKenzie High School Rebels Basketball team. Above, McKenzie High School Lady Rebels Basketball team. Left, McKenzie High School Cheerleaders (L to R): Front Row — Belle O'Brien, Brett Toombs, Ava Jones, Ava Warman and Abby Young; Second Row — Lilly Sumrok, Jessica Moore, Anna Claire Patel and Taylor Hall; Back Row — Ashlyn Drewry, Graycie Turner and Anna Grace Spivey. Below Left, McKenzie High School Lady Rebels Managers (L to R): Jaleah Moore, Anna Robinson and Allie Chappell. Below Center, McKenzie High School Rebels Managers (L to R): Allie Chappell, Gracie Henderson and Giancarlo Cevallos. Not pictured is Carson Burke. Below Right, McKenzie High School Rebels and Lady Rebels Head Coach John Wilkins.