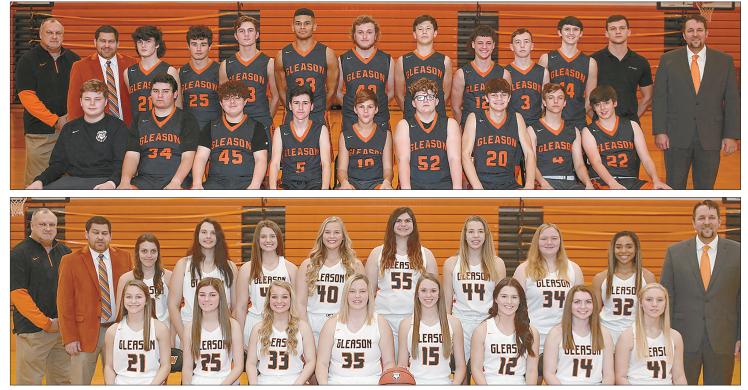

### **GLEASON SCHOOL**

Top, 2020-21 Gleason High School Boys Basketball team. Above, 2020-21 Gleason High School Girls Basketball team. Below Left, Gleason High School Cheerleaders (L to R): Cheyenne Lamb, Jaelynd Goad, Paige Smith, Gracie Long, Paris Smith, Belle Fowler, Alex Pineda and Brooklyn McDowell. Below Right, Gleason Junior High Cheerleaders (L to R): Front Row — Marley Crews, Sophie Beasley, Hadley Garrison and Kenlee Jo Suddath; Back Row — Casey Sutton, Natalie Connell, Susana Solares and Franchesca Caire. Not pictured is Cadence Bailey.