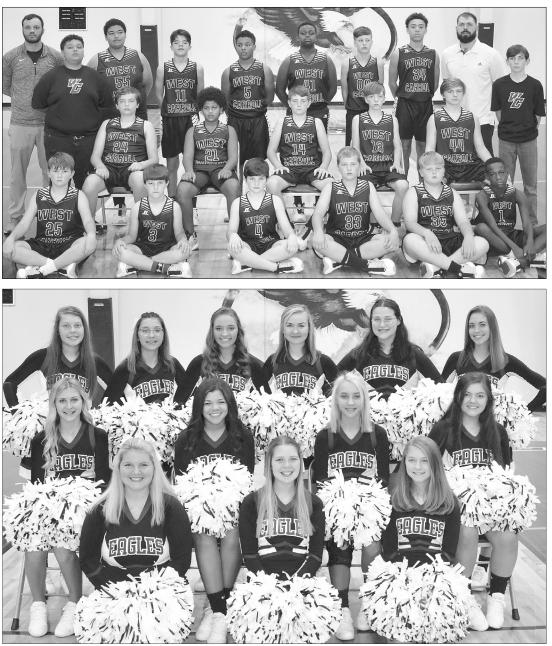

## War Eagles

West Carroll Junior High Boys Basketball Managers: Ethan Thompson (left) and Robert Wilkes.

Above, West Carroll High School Girls Basketball team. Below, West Carroll High School Boys **Basketball team** 

Above, West Carroll Junior High School Girls Basketball team. Below, West Carroll Junior High School Boys Basketball team.

West Carroll High School Cheerleaders (L to R): Front Row — Autumn Houston, Brooklyn Polinski and Claire Bradley; Second Row — Mayce Mitchell, Sydney Bosley, Alexa Kerby and Bethany Chilson; Back Row — Jaden Rader, Alyssa Kerby, Alyssa Butler, Virginia Knott, Kassidy Simmons and Kaylee Butler. Not pictured is Natalie Moore.