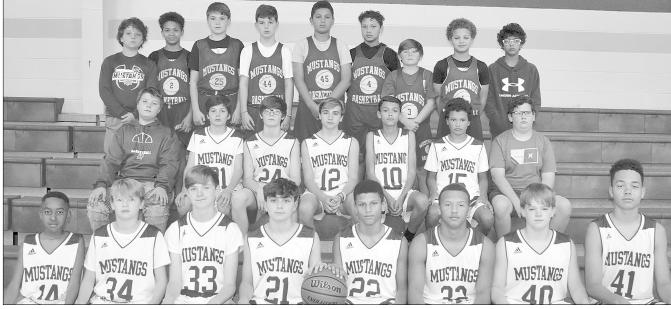

### HUNTINGDON • WEST CARROLL

Huntingdon Middle School Mustangs Roster

34

35

40

41

<u>42</u>

Shawn Simpson

Trey Bridgeforth

Kelton Johnson

Braylin Dearmon

Alec Jordan

EJ Lewis

Gray Eubanks

Broox Bennett

Owen Kreuziger

Jordon Willis

Caleb Ezell

VARSITY

10

12

14

<u>15</u>

21

22

23

24

30

THE McKENZIE BANNER • TUESDAY, JANUARY 12, 2021 • BASKETBALL GUIDE • PAGE 5

## Huntingdon Middle School Mustangs, Fillies

Cole Chafin

Tyreke Hutch

Easton Byars

DJ Jenkins

Silas Sharp

JUNIOR VARSITY

Managers: Luke Scott, Nick Smith, Cameron Ivy.