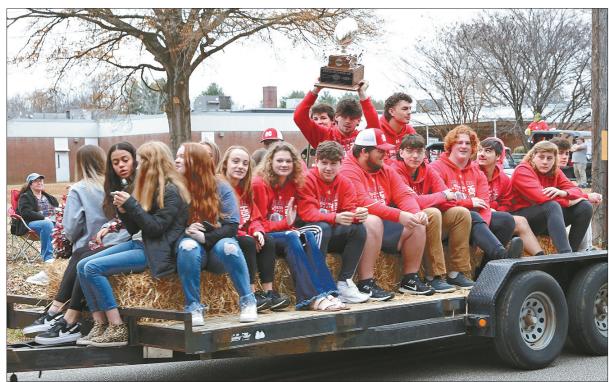

# **Rebels Are State Runners-Up**

CHATTANOOGA (December 3) -After sixteen weeks of football, the McKenzie Rebels have finished the season as TSSAA Division I Class 1A State Runner-Up. The Rebels fell short in the final minutes of the state championship game against South Pittsburg 24-21. McKenzie finished the regular season 10-0 and compiled a 14-1 record, the most wins in a single season by a Rebel team (See the commemorative edition for the complete story and a season recap).

#### **REBELS HONORED**