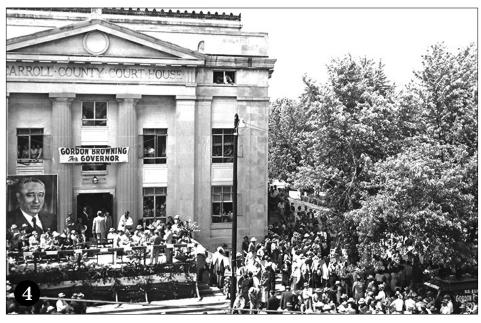

BRING BROWNING BACK

1. Upon his return stateside, Gordon Browning began campaigning for the 1948 Democratic Party nomination for Governor of Tennessee. 2. Ida and Gordon Browning took part in his inauguration parade in front of the Capitol in Nashville. 3. Gordon Browning delivered the nomination of Tennessee Senator Estes Kefauver for President of the United States during the 1954 Democratic National Convention. 4. The courthouse in Huntingdon was a campaign rally point during a Browning gubernatorial campaign. 5. President Franklin Roosevelt (left) rides with his wife, Eleanor (right), and Gordon Browning (center). 6. In 1948, Gordon Browning actively campaigned for governor. 7. In 1952, Gordon Browning's campaign had an ad in the Press-Chronicle criticizing Governor Frank Clement for the state of a bridge into the town of Watauga.

In 1952, Frank G. Clement challenged Browning for the party's nomination for governor. Clement derided Browning as "dishonest, indecent, and immoral," and criticized the state's purbuilding in Nashville. Governor Browning responded by calling Clement a "demagogue" and "pipsqueak." Clement had the support of political boss E. H. Crump and Nashville Banner publisher James Stahlman. Browning, nearly twice Clement's age, struggled to adapt to the new medium of television. Browning lost the primary, 302,487 to 245,156.