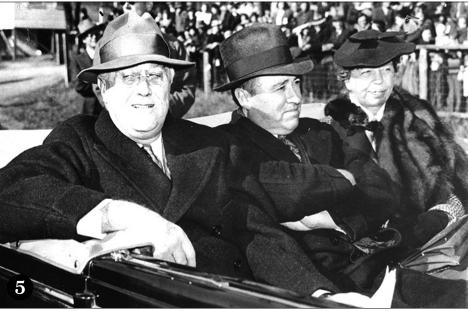

BRING BROWNING BACK

1. Upon his return stateside, Gordon Browning began campaigning for the 1948 Democratic Party nomination for Governor of Tennessee. 2. Ida and Gordon Browning took part in his inauguration parade in front of the Capitol in Nashville. 3. Gordon Browning delivered the nomination of Tennessee Senator Estes Kefauver for President of the United States during the 1954 Democratic National Convention. 4. The courthouse in Huntingdon was a campaign rally point during a Browning gubernatorial campaign. 5. President Franklin Roosevelt (left) rides with his wife, Eleanor (right), and Gordon Browning (center). 6. In 1948, Gordon Browning actively campaigned for governor. 7. In 1952, Gordon Browning's campaign had an ad in the Press-Chronicle criticizing Governor Frank Clement for the state of a bridge into the town of Watauga.