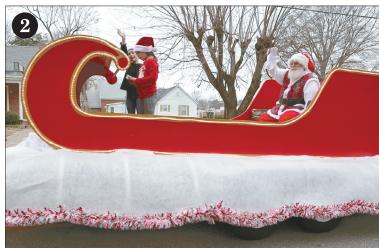

# McKenzie Mistletoe Christmas Parade

Christmas Parade was Saturday, December 4, 4 p.m. in the historic area of McKenzie. The parade began at McKenzie Middle School and ended

The winners of this year's event

(2) Wade Farms- In Memory of Melba Wade, (3) Troop 3 Boy Scouts. The Most Original was 'Romeo', the

reindeer. "We are overjoyed with the tremendous amount of support for the com-

We are looking forward to seeing everyone again next year," said Jennifer Sims, parade coordinator.

See PARADE on Page 2

# Parade...From Front Page

A7258/46-4

1. Genia's School of Dance won first place. 2. Santa greeted children along the route. 3. Troop 3 Scouts won third place. 4. McKenzie Marching Rebels provided musical entertainment. 5. Romeo the Reindeer won Most Original. Mayor Jill Holland walks with Romeo and his handler. 6. The Grinch visited the parade