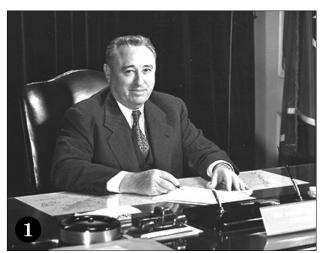

BRING BROWNING BACK

1. Upon his return stateside, Gordon Browning began campaigning for the 1948 Democratic Party nomination for Governor of Tennessee. 2. Ida and Gordon Browning took part in his inauguration parade in front of the Capitol in Nashville. 3. Gordon Browning delivered the nomination of Tennessee Senator Estes Kefauver for President of the United States during the 1954 Democratic National Convention. 4. The courthouse in Huntingdon was a campaign rally point during a Browning gubernatorial campaign. 5. President Franklin Roosevelt (left) rides with his wife, Eleanor (right), and Gordon Browning (center). 6. In 1948, Gordon Browning actively campaigned for governor. 7. In 1952, Gordon Browning's campaign had an ad in the Press-Chronicle criticizing Governor Frank Clement for the state of a bridge into the town of Watauga.

# **Gordon Browning**

Soldier, Politician, Statesman (Part II)

uring World War II, Gordon Browning initially served as deputy head of the Belgium-Luxembourg mission, which aimed to restore civilian government to these areas and aided in the Allied victory at the Battle of the Bulge in early 1945.

In September 1946, Browning was appointed commander of the military government in the Bremen enclave as part of the Allied Occupation of Germany. Serving in the position for more than a year after Germany's surrender. For his wartime service as a military government officer, most of which was under the direction of General Dwight Eisenhower, Browning was decorated by five governments. He received the Legion of Merit from the United States, the Order of the British Empire from Great Britain, the Order of Leopold from Belgium, the Order of Orange Nassau from Holland and the Order of the Adolf Nassau from