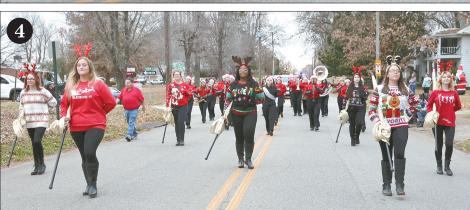

# McKenzie Mistletoe Christmas Parade

Christmas Parade was Saturday, December 4, 4 p.m. in the historic area of McKenzie. The parade began at McKenzie Middle School and ended

The winners of this year's event

(2) Wade Farms- In Memory of Melba Wade, (3) Troop 3 Boy Scouts. The Most Original was 'Romeo', the

reindeer. "We are overjoyed with the tremendous amount of support for the com-

We are looking forward to seeing everyone again next year," said Jennifer Sims, parade coordinator.

See PARADE on Page 2

# Parade...From Front Page

A7258/46-4

1. Genia's School of Dance won first place. 2. Santa greeted children along the route. 3. Troop 3 Scouts won third place. 4. McKenzie Marching Rebels provided musical entertainment. 5. Romeo the Reindeer won Most Original. Mayor Jill Holland walks with Romeo and his handler. 6. The Grinch visited the parade