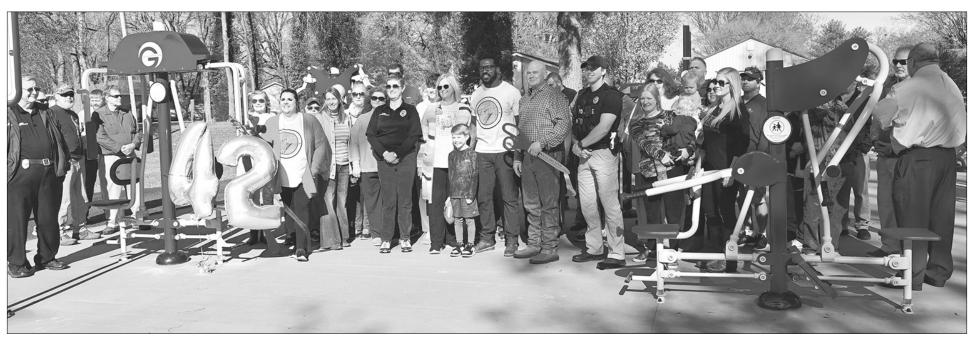

# **NFL Player Patrick Willis Gives Back to his Hometown**

BRUCETON (December 2) — Patrick Willis has given back to his home community in many ways. The retired NFL player's most recent effort was the funding for new exercise equipment in the Bruceton City Park. It is called the Fitness Zone.

Willis said the equipment is designed to use their own weight and in a safe environment.

"Anyone from young to elderly can use this equipment to 'get some movement...You don't have to be an athlete to use this. It is safe to use,' said Willis.

Mayor Robert Keeton, III and Willis, along with friends cut the ribbon to officially open the new fitness

Willis was very modest and had kind remarks for the people of his hometown.

Patrick L. Willis (born 1985) is a former American football linebacker who played his entire eight-year career with the San Francisco 49ers of the National Football League (NFL). He was drafted by the 49ers in the first round of the 2007 NFL Draft. He played college football for the University of Mississippi and received consensus All-American honors.

Willis is a graduate of Hollow Rock-Bruceton High School, where he and his siblings grew up in an impoverished family and eventually the children were raised by his basketball coach.

During Willis's senior season at Ole Miss, he received the Jack Lambert Award as the nation's top linebacker. A year later as a member of the 49ers, Willis led the NFL in tackles, earned first-team All-Pro and Pro Bowl honors while being named the 2007 AP NFL Defensive Rookie of the Year. Willis made the Pro Bowl in his first seven seasons in the NFL, and earned All-Pro honors in his first six years. He won the college Butkus Award in 2006 while at Ole Miss and in 2009, he won the professional Butkus Award while with the 49ers.

Top, The ribbon cutting at the Fitness Zone in Bruceton. Above Left, Patrick Willis and Mayor Robert Keeton, III. Above Right, Patrick Willis and high school coach

Top, Terri Delaney celebrates her graduation with family members — Sam and Ashley Savage, Morgan Foster, Nora Foster, and husband, Randy Delaney. Above Left, Devyn Smiley receives her diploma from Dr. Walter Butler. Above Right, Emily Lunn celebrates her graduation with little sister, Carleigh. Emily's parents, Craig and Tracy first met while students at Bethel. Below, Jeremy Allen receives his diploma from Dr. Walter Butler.