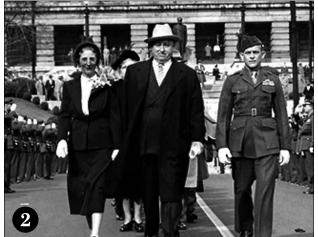

BRING BROWNING BACK

1. Upon his return stateside, Gordon Browning began campaigning for the 1948 Democratic Party nomination for Governor of Tennessee. 2. Ida and Gordon Browning took part in his inauguration parade in front of the Capitol in Nashville. 3. Gordon Browning delivered the nomination of Tennessee Senator Estes Kefauver for President of the United States during the 1954 Democratic National Convention. 4. The courthouse in Huntingdon was a campaign rally point during a Browning gubernatorial campaign. 5. President Franklin Roosevelt (left) rides with his wife, Eleanor (right), and Gordon Browning (center). 6. In 1948, Gordon Browning actively campaigned for governor. 7. In 1952, Gordon Browning's campaign had an ad in the Press-Chronicle criticizing Governor Frank Clement for the state of a bridge into the town of Watauga.

While his name was put on the 1946 ballot for Tennessee Governor, he refused the nomination and did not campaign. Two years later, he did announce his candidacy for governor. On August 5, 1948, Browning defeated incumbent Governor Jim Nance McCord for the nomination, 231,852 to 158,854. It was the first defeat of a Crump-backed candidate in a maior state election in over two decades.

In the general election. Browning faced country music singer Roy Acuff. Republicans had added Acuff's name to their primary ballot as a publicity stunt to draw attention to the party. Browning nevertheless won easily 363,903 to 179,957.