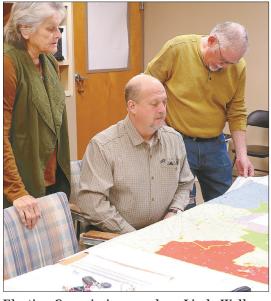

## **Commission Okays Voting Precincts**

BY JOEL WASHBURN

washburn@mckenziebanner.com HUNTINGDON (November 30) - Carroll County Election Commission approved the geographic boundaries for the 15 voting precincts in the county. During the Tuesday, November 30 meeting, the commission established the boundaries, reviewed the redistricting of districts of the county commission, county school board and county highway commissioners as approved by the Carroll County Commissioner. Redistricting is required each 10 years to bring the districts within 10 percent variance of population of the districts.

The voting precincts

include Lavinia at the National Guard Training Center, Cedar Grove Fire Department, Atwood City Hall, McLemoresville Community Center. Trezevant Community Center Bruceton Fire Department, Recycling Center (Old Cannon School) including the former Macedonia precinct, Hollow Rock Fire Department, Carroll County Civic Center, Clarksburg City Hall, Westport Fire Department, Huntingdon Police Station, McKenzie Senior Citizens Center, McKenzie Church of Christ, McKenzie City Hall. Voters will receive new voting registration cards indicating any changes in

Election Commission members Linda Wallace, Ron Reiter and Mike Corrado review the new map of county commission districts.

their precincts. Linda Wallace is the newest member of the commission. She was nominated by State Senator John Stevens and appointed by the State Election Commission. She is one of three Republicans -Ron Reiter (chairman) and Julie Blanks, and Linda Wallace and two

Democrats, Nellie Hale and Mike Corrado.

Peg Hamlett, administrator of elections, and members of the commission reviewed online training concerning unacceptable speech or actions that might be deemed sexual harassment or racial discrimination.