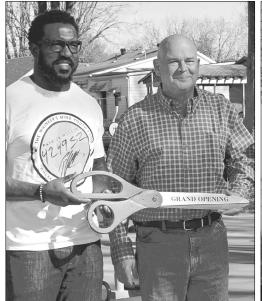

# **NFL Player Patrick Willis Gives Back to his Hometown**

BRUCETON (December 2) — Patrick Willis has given back to his home community in many ways. The retired NFL player's most recent effort was the funding for new exercise equipment in the Bruceton City Park. It is called the Fitness Zone.

Willis said the equipment is designed to use their own weight and in a safe environment.

"Anyone from young to elderly can use this equipment to 'get some movement...You don't have to be an athlete to use this. It is safe to use,' said Willis.

Mayor Robert Keeton, III and Willis, along with friends cut the ribbon to officially open the new fitness

Willis was very modest and had kind remarks for the people of his hometown.

Patrick L. Willis (born 1985) is a former American football linebacker who played his entire eight-year career with the San Francisco 49ers of the National Football League (NFL). He was drafted by the 49ers in the first round of the 2007 NFL Draft. He played college football for the University of Mississippi and received consensus All-American honors.