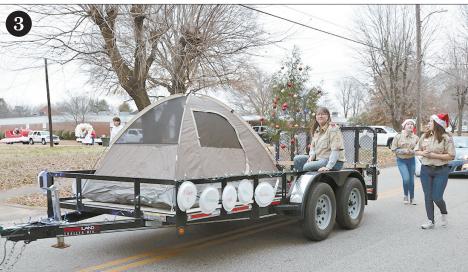

# McKenzie Mistletoe Christmas Parade

Christmas Parade was Saturday, December 4, 4 p.m. in the historic area of McKenzie. The parade began at McKenzie Middle School and ended

The winners of this year's event

(2) Wade Farms- In Memory of Melba Wade, (3) Troop 3 Boy Scouts. The Most Original was 'Romeo', the

reindeer. "We are overjoyed with the tremendous amount of support for the com-

We are looking forward to seeing everyone again next year," said Jennifer Sims, parade coordinator.

See PARADE on Page 2

# Parade...From Front Page

A7258/46-4

1. Genia's School of Dance won first place. 2. Santa greeted children along the route. 3. Troop 3 Scouts won third place. 4. McKenzie Marching Rebels provided musical entertainment. 5. Romeo the Reindeer won Most Original. Mayor Jill Holland walks with Romeo and his handler. 6. The Grinch visited the parade