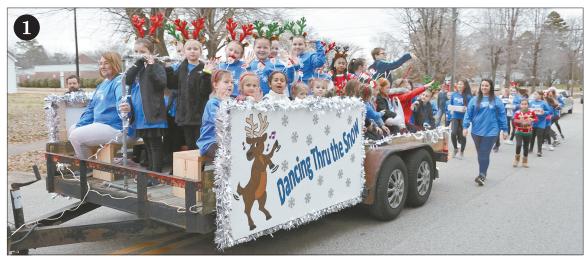

# McKenzie Mistletoe Christmas Parade

Christmas Parade was Saturday, December 4, 4 p.m. in the historic area of McKenzie. The parade began at McKenzie Middle School and ended

The winners of this year's event

(2) Wade Farms- In Memory of Melba Wade, (3) Troop 3 Boy Scouts. The Most Original was 'Romeo', the

reindeer. "We are overjoyed with the tremendous amount of support for the com-

We are looking forward to seeing everyone again next year," said Jennifer Sims, parade coordinator.

See PARADE on Page 2

A7258/46-4

1. Genia's School of Dance won first place. 2. Santa greeted children along the route. 3. Troop 3 Scouts won third place. 4. McKenzie Marching Rebels provided musical entertainment. 5. Romeo the Reindeer won Most Original. Mayor Jill Holland walks with Romeo and his handler. 6. The Grinch visited the parade