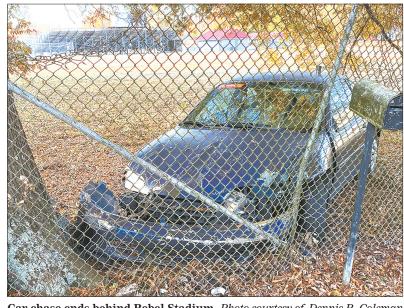

# **Police Chase Ends on School Property**

Rodney Lee Ferguson, Jr., 28, of Parsons was charged with vandalism, felony evading, driving on a suspended license (fifth offense), reckless endangerment, and simple possession of schedule VI following a Nov. 24 police pursuit.

According to the report by Carroll County Deputy Chance Townes, he attempted to pull over a blue Chevrolet Cobalt driven by Ferguson at around 2:52 a.m. on Paris Street in McKenzie due to a failure to maintain lanes. The vehicle sped up and a pursuit ensued along multiple side streets, though several yards and fields, and reaching speeds up to 80 mph. The pursuit ended when a McKenzie officer tried to block the vehicle on Bell Street, the vehicle nearly hit the officer's vehicle head-on but then ran through a fence and struck a tree behind

See CHASE on Page 2

Car chase ends behind Rebel Stadium. Photo courtesy of Dennis R. Coleman

...From Front Page

Rehel Stadium Townes and McKenzie officers

removed Ferguson from the vehicle and placed him under arrest. A computer check showed Ferguson's license was suspended and he had three warrants of violation of probation

out of Weakley. Decatur, and Hamblin counties. When asked why he fled. Ferguson told officers that he never stops and he intended to give law enforcement a show.