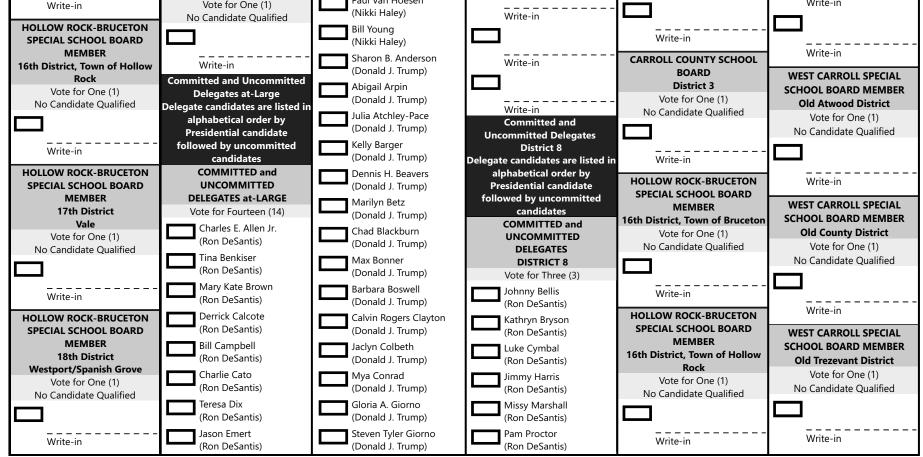

## SAMPLE BALLOT FOR CARROLL COUNTY PRESIDENTIAL PREFERENCE PRIMARY — March 5, 2024 — Precinct NEWSPAPER

Please use a black or blue ink pen to mark your ballot. To vote for your choice in each contest, completely fill in the box next to your choice.

| Republican Primary Ballot       | HUNTINGDON SPECIAL SCHOOL | Brad Grantham                           | Lucas H     | leaton                   | Lauren W. Douglass                                             | HOLLOW ROCK-BRUCETON      |
|---------------------------------|---------------------------|-----------------------------------------|-------------|--------------------------|----------------------------------------------------------------|---------------------------|
| Candidates of the               | BOARD MEMBER              | (Ron DeSantis)                          |             | d J. Trump)              | (Nikki Haley)                                                  | SPECIAL SCHOOL BOARD      |
| Republican Party for            | At-Large                  |                                         |             |                          |                                                                | MEMBER                    |
| President of the United States  | Vote for Two (2)          | Forrest B. Hutchinson                   |             | y Lambert                | Scott Douglass                                                 | 17th District             |
| "I declare my preference for    | No Candidate Qualified    | (Ron DeSantis)                          |             | d J. Trump)              | (Nikki Haley)                                                  | Vale                      |
| candidate for the office of     |                           | Marilyn Hutchinson                      |             | n Maylott                | Kimberly Ann Perry                                             | Vote for One (1)          |
| President of the United States  |                           | (Ron DeSantis)                          | (Donald     | d J. Trump)              | (Nikki Haley)                                                  | No Candidate Qualified    |
| to be:"                         |                           | Sherri P. Lee                           | Charlot     | tte Myers                | Nicholas Perry                                                 |                           |
| PRESIDENT of the UNITED         | Write-in                  | (Ron DeSantis)                          | (Donald     | d J. Trump)              | (Nikki Haley)                                                  |                           |
| STATES                          |                           | Sondra Morris                           | Stepha      | nie Nash                 | Joseph Glenn Butler                                            |                           |
| Vote for One (1)                |                           | (Ron DeSantis)                          | (Donald     | d J. Trump)              | (Donald J. Trump)                                              |                           |
| Ryan Binkley                    | <br>Write-in              | ,                                       | Terri Ni    | icholson                 | Joseph Coury                                                   |                           |
|                                 |                           | (Ron DeSantis)                          |             | d J. Trump)              | (Donald J. Trump)                                              | HOLLOW ROCK-BRUCETON      |
| Chris Christie                  | McKENZIE SPECIAL SCHOOL   |                                         | John Ro     |                          |                                                                | SPECIAL SCHOOL BOARD      |
| Ron DeSantis                    | BOARD MEMBER              | Layne Provine                           |             | d J. Trump)              | Ron M. Gant                                                    | MEMBER                    |
| Kon Desantis                    | At-Large                  | (Ron DeSantis)                          |             |                          | (Donald J. Trump)                                              | 18th District             |
| Nikki Haley                     | Vote for Three (3)        | John R Roberts                          |             | on Vinett<br>d J. Trump) | Kimberly Lax                                                   | Westport/Spanish Grove    |
|                                 | No Candidate Qualified    | (Ron DeSantis)                          |             |                          | (Donald J. Trump)                                              | Vote for One (1)          |
| Asa Hutchinson                  |                           | Scott Smith                             | Rick W      |                          | Kevin J. Powers                                                | No Candidate Qualified    |
| Vivek Ramaswamy                 |                           | (Ron DeSantis)                          |             | d J. Trump)              | (Donald J. Trump)                                              |                           |
|                                 | Write-in                  | Billy J. Stokes                         |             | Woodard                  | Tess Robbins                                                   |                           |
| David Stuckenberg               |                           | (Ron DeSantis)                          | (Donald     | d J. Trump)              | (Donald J. Trump)                                              |                           |
| Donald J. Trump                 |                           | Chad Story                              | Lisa An     | n Flowers                |                                                                | Write-in                  |
| Donaid J. Hump                  |                           | (Ron DeSantis)                          | (Uncon      | nmitted)                 |                                                                |                           |
| Uncommitted                     | Write-in                  | Chris Walker                            | Dia Har     | rt                       |                                                                | HUNTINGDON SPECIAL SCHOOL |
|                                 |                           | (Ron DeSantis)                          | (Uncom      | nmitted)                 | Write-in                                                       | BOARD MEMBER              |
|                                 |                           | · · · · · · · · · · · · · · · · · · ·   |             |                          |                                                                | At-Large                  |
|                                 | <br>Write-in              | Debra Maggart Breske                    |             |                          |                                                                | Vote for Two (2)          |
| Write-in                        | SOUTH CARROLL SPECIAL     | (Nikki Haley)                           | <br>Write-i |                          |                                                                | No Candidate Qualified    |
| CARROLL COUNTY SCHOOL           | SCHOOL BOARD MEMBER       | Todd R. Cruse                           | vviite-i    |                          |                                                                |                           |
| BOARD                           | At-Large                  | (Nikki Haley)                           |             |                          |                                                                |                           |
| District 1                      | Vote for Three (3)        | Kevin Desmond                           |             |                          |                                                                |                           |
| Vote for One (1)                | No Candidate Qualified    | (Nikki Haley)                           | Write-i     | n                        | Write-in                                                       | write in                  |
| No Candidate Qualified          |                           | Jane G. Ferrell                         |             |                          | Democratic Primary Ballot                                      |                           |
|                                 |                           | (Nikki Haley)                           |             |                          | Candidates of the                                              |                           |
|                                 |                           | Sandi Figg                              | <br>Write-i |                          | Democratic Party for                                           | Write-in                  |
|                                 | Write-in                  | (Nikki Haley)                           |             |                          | President of the United States<br>"I declare my preference for |                           |
| Write-in                        |                           | Mason Foley                             |             |                          | candidate for the office of                                    | McKENZIE SPECIAL SCHOOL   |
| CARROLL COUNTY SCHOOL           |                           | (Nikki Haley)                           |             |                          | President of the United States                                 | BOARD MEMBER              |
| BOARD                           |                           | Michael Fulbright                       | Write-i     | n                        | to be:"                                                        | At-Large                  |
| District 2                      |                           | (Nikki Haley)                           |             |                          | PRESIDENT of the UNITED                                        | Vote for Three (3)        |
| Unexpired Term                  |                           | Betsy Funk                              |             |                          | STATES                                                         | No Candidate Qualified    |
| Vote for One (1)                |                           | (Nikki Haley)                           | Write-i     | n                        | Vote for One (1)                                               |                           |
| Larry R. Overman                | Write-in                  |                                         |             |                          | Lasark D. Didan                                                |                           |
|                                 | WEST CARROLL SPECIAL      | Samuel Funk                             |             |                          | Joseph R. Biden                                                |                           |
|                                 | SCHOOL BOARD MEMBER       | (Nikki Haley)                           | <br>Write-i |                          | Uncommitted                                                    | write-in                  |
|                                 | Old Atwood District       | Preston George                          | write-i     |                          |                                                                |                           |
| Write-in                        | Vote for One (1)          | (Nikki Haley)                           |             |                          |                                                                |                           |
|                                 | No Candidate Qualified    | Cheryl S. Harvey                        |             |                          |                                                                | <br>Write-in              |
| CARROLL COUNTY SCHOOL<br>BOARD  |                           | (Nikki Haley)                           | Write-i     | n                        | Write-in                                                       |                           |
| District 3                      |                           | Eric Joe Mayo                           |             |                          | CARROLL COUNTY SCHOOL                                          |                           |
| Vote for One (1)                |                           | (Nikki Haley)                           |             |                          | BOARD                                                          |                           |
| No Candidate Qualified          | Write-in                  | Jonathan Merkh                          | Write-i     |                          | District 1                                                     | Write-in                  |
|                                 | WEST CARROLL SPECIAL      | (Nikki Haley)                           |             |                          | Vote for One (1)                                               |                           |
|                                 | SCHOOL BOARD MEMBER       | Don Alan Miller                         |             |                          | No Candidate Qualified                                         | SOUTH CARROLL SPECIAL     |
|                                 | Old County District       | (Nikki Haley)                           |             |                          |                                                                | SCHOOL BOARD MEMBER       |
| Write-in                        | Vote for One (1)          | Emily Pearse                            | Write-i     | n                        |                                                                | At-Large                  |
| HOLLOW ROCK-BRUCETON            | No Candidate Qualified    | (Nikki Haley)                           |             |                          |                                                                | Vote for Three (3)        |
| SPECIAL SCHOOL BOARD            |                           |                                         |             |                          | Write-in                                                       | No Candidate Qualified    |
| MEMBER                          |                           | James C. Phillips, Jr.<br>(Nikki Haley) | Write-i     | n                        | CARROLL COUNTY SCHOOL                                          |                           |
| 16th District, Town of Bruceton |                           |                                         |             |                          | BOARD                                                          |                           |
| Vote for One (1)                | Write-in                  | Archie Pierce                           |             |                          | District 2                                                     |                           |
| No Candidate Qualified          | WEST CARROLL SPECIAL      | (Nikki Haley)                           |             |                          | Unexpired Term                                                 |                           |
|                                 | SCHOOL BOARD MEMBER       | Neil Rader                              | Write-i     | n                        | Vote for One (1)                                               |                           |
|                                 | Old Trezevant District    | (Nikki Haley)                           |             |                          | No Candidate Qualified                                         |                           |
|                                 | Vote for One (1)          | Paul Van Hoesen                         |             |                          |                                                                | <br>Write-in              |