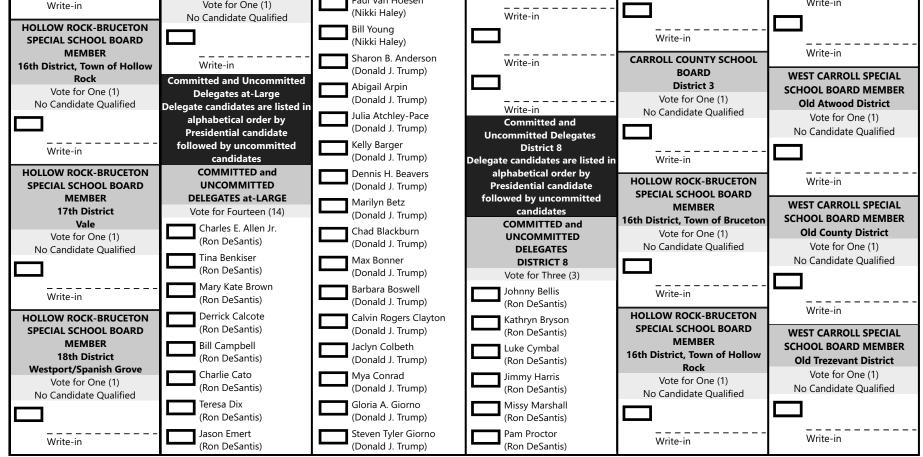

| Republican Primary Ballot          | HUNTINGDON SPECIAL SCHOOL | Brad Grantham                  | Lucas Heaton                      | Lauren W. Douglass             | HOLLOW ROCK-BRUCETON      |
|------------------------------------|---------------------------|--------------------------------|-----------------------------------|--------------------------------|---------------------------|
| Candidates of the                  | BOARD MEMBER              | (Ron DeSantis)                 | (Donald J. Trump)                 | (Nikki Haley)                  | SPECIAL SCHOOL BOARD      |
| Republican Party for               | At-Large                  | , ,                            | Zachary Lambert                   | Scott Douglass                 | MEMBER                    |
| President of the United States     | Vote for Two (2)          | Forrest B. Hutchinson          | (Donald J. Trump)                 | (Nikki Haley)                  | 17th District             |
| "I declare my preference for       | No Candidate Qualified    | (Ron DeSantis)                 |                                   | . ,.                           | Vale                      |
| candidate for the office of        |                           | Marilyn Hutchinson             | Robbyn Maylott                    | Kimberly Ann Perry             | Vote for One (1)          |
| President of the United States     |                           | (Ron DeSantis)                 | (Donald J. Trump)                 | (Nikki Haley)                  | No Candidate Qualified    |
| to be:"                            |                           | Sherri P. Lee                  | Charlotte Myers                   | Nicholas Perry                 |                           |
| PRESIDENT of the UNITED            |                           | (Ron DeSantis)                 | (Donald J. Trump)                 | (Nikki Haley)                  |                           |
| STATES<br>Vote for One (1)         |                           | Sondra Morris                  | Stephanie Nash                    | Joseph Glenn Butler            |                           |
|                                    |                           | (Ron DeSantis)                 | (Donald J. Trump)                 | (Donald J. Trump)              | Write-in                  |
| Ryan Binkley                       | Write-in                  | Monica Mountain                | Terri Nicholson                   | Joseph Coury                   |                           |
|                                    | McKENZIE SPECIAL SCHOOL   | (Ron DeSantis)                 | (Donald J. Trump)                 | (Donald J. Trump)              | HOLLOW ROCK-BRUCETON      |
| Chris Christie                     | BOARD MEMBER              | Layne Provine                  | John Rose                         | Ron M. Gant                    | SPECIAL SCHOOL BOARD      |
| Ron DeSantis                       | At-Large                  | (Ron DeSantis)                 | (Donald J. Trump)                 | (Donald J. Trump)              | MEMBER                    |
|                                    | Vote for Three (3)        | John R Roberts                 | Harrison Vinett                   | Kimberly Lax                   | 18th District             |
| Nikki Haley                        | No Candidate Qualified    | (Ron DeSantis)                 | (Donald J. Trump)                 | (Donald J. Trump)              | Westport/Spanish Grove    |
| Asa Hutchinson                     |                           | · · · · · ·                    | Rick Williams                     |                                | Vote for One (1)          |
|                                    |                           | Scott Smith                    | (Donald J. Trump)                 | (Donald J. Trump)              | No Candidate Qualified    |
| Vivek Ramaswamy                    |                           | (Ron DeSantis)                 | Patricia Woodard                  |                                |                           |
| David Stuckenberg                  | Write-in                  | Billy J. Stokes                | (Donald J. Trump)                 | Tess Robbins                   |                           |
| David Stückenberg                  |                           | (Ron DeSantis)                 |                                   | (Donald J. Trump)              |                           |
| Donald J. Trump                    |                           | Chad Story                     | Lisa Ann Flowers<br>(Uncommitted) |                                | wille-iii                 |
|                                    | <br>Write-in              | (Ron DeSantis)                 |                                   | <b>—</b>                       | HUNTINGDON SPECIAL SCHOOL |
| Uncommitted                        |                           | Chris Walker                   | Dia Hart                          | Write-in                       | BOARD MEMBER              |
|                                    |                           | (Ron DeSantis)                 | (Uncommitted)                     |                                | At-Large                  |
|                                    |                           | Debra Maggart Breske           |                                   |                                | Vote for Two (2)          |
|                                    | Write-in                  | (Nikki Haley)                  |                                   |                                | No Candidate Qualified    |
| write in                           | SOUTH CARROLL SPECIAL     | Todd R. Cruse                  | Write-in                          | Write-in                       |                           |
| CARROLL COUNTY SCHOOL              | SCHOOL BOARD MEMBER       | (Nikki Haley)                  |                                   |                                |                           |
| BOARD                              | At-Large                  | Kevin Desmond                  |                                   |                                |                           |
| District 1                         | Vote for Three (3)        | (Nikki Haley)                  |                                   | <br>Write-in                   | Write-in                  |
| Vote for One (1)                   | No Candidate Qualified    |                                | write-m                           | Democratic Primary Ballot      |                           |
| No Candidate Qualified             |                           | Jane G. Ferrell                |                                   | Candidates of the              |                           |
|                                    |                           | (Nikki Haley)                  |                                   | Democratic Party for           |                           |
|                                    |                           | Sandi Figg                     | Write-in                          | President of the United States | Write-in                  |
| Write-in                           | Witte-III                 | (Nikki Haley)                  |                                   | "I declare my preference for   | McKENZIE SPECIAL SCHOOL   |
|                                    |                           | Mason Foley                    |                                   | candidate for the office of    | BOARD MEMBER              |
| CARROLL COUNTY SCHOOL              |                           | (Nikki Haley)                  | <br>Write-in                      | President of the United States | At-Large                  |
| BOARD                              | Write-in                  | Michael Fulbright              |                                   | to be:"                        | Vote for Three (3)        |
| District 2                         |                           | (Nikki Haley)                  |                                   | PRESIDENT of the UNITED        | No Candidate Qualified    |
| Unexpired Term<br>Vote for One (1) |                           | Betsy Funk                     |                                   | STATES                         | No candidate Qualmed      |
|                                    |                           | (Nikki Haley)                  | Write-in                          | Vote for One (1)               |                           |
| Larry R. Overman                   | write in                  | Samuel Funk                    |                                   | Joseph R. Biden                |                           |
|                                    | WEST CARROLL SPECIAL      | (Nikki Haley)                  |                                   |                                | Write-in                  |
|                                    | SCHOOL BOARD MEMBER       | Preston George                 | Write-in                          | Uncommitted                    |                           |
|                                    | Old Atwood District       | (Nikki Haley)                  |                                   |                                |                           |
| Wilte-III                          | Vote for One (1)          | Cheryl S. Harvey               |                                   |                                |                           |
| CARROLL COUNTY SCHOOL              | No Candidate Qualified    | (Nikki Haley)                  |                                   |                                | Write-in                  |
| BOARD                              |                           |                                | write-iii                         | Write in                       |                           |
| District 3                         |                           | Eric Joe Mayo<br>(Nikki Haley) |                                   | CARROLL COUNTY SCHOOL          |                           |
| Vote for One (1)                   |                           |                                |                                   | BOARD                          |                           |
| No Candidate Qualified             |                           | Jonathan Merkh                 | Write-in                          | District 1                     | Write in                  |
|                                    | WEST CARROLL SPECIAL      | (Nikki Haley)                  |                                   | Vote for One (1)               | SOUTH CARROLL SPECIAL     |
|                                    | SCHOOL BOARD MEMBER       | Don Alan Miller                |                                   | No Candidate Qualified         | SCHOOL BOARD MEMBER       |
|                                    | Old County District       | (Nikki Haley)                  |                                   |                                | At-Large                  |
| HOLLOW ROCK-BRUCETON               | Vote for One (1)          | Emily Pearse                   |                                   | _ <b></b>                      | Vote for Three (3)        |
| SPECIAL SCHOOL BOARD               | No Candidate Qualified    | (Nikki Haley)                  |                                   | <br>Write-in                   | No Candidate Qualified    |
| MEMBER                             |                           | James C. Phillips, Jr.         |                                   |                                |                           |
| 16th District, Town of Bruceton    |                           | (Nikki Haley)                  | Write-in                          | CARROLL COUNTY SCHOOL          |                           |
| Vote for One (1)                   | <br>Write-in              | Archie Pierce                  |                                   | BOARD                          |                           |
| No Candidate Qualified             |                           | (Nikki Haley)                  |                                   | District 2                     | Write-in                  |
|                                    | WEST CARROLL SPECIAL      | Neil Rader                     | Write-in                          | Unexpired Term                 |                           |
|                                    | SCHOOL BOARD MEMBER       | (Nikki Haley)                  |                                   | Vote for One (1)               |                           |
|                                    | Old Trezevant District    | Paul Van Hoesen                |                                   | No Candidate Qualified         |                           |