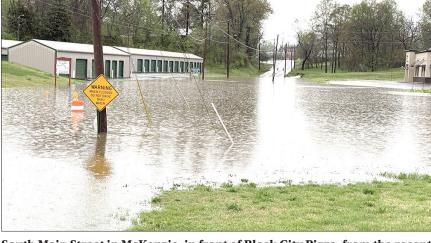

# Flood Mitigation Hot Topic for Council

South Main Street in McKenzie, in front of Block City Pizza, from the recent flooding. File Photo by Joel Washburn/The Banner

BY JASON R. MARTIN

jmartin@mckenziebanner.com McKENZIE (April 10)

 Concerns over the continued flooding and sewer issues along South Main Street were addressed during the April meeting of the McKenzie City Council. Block City owner Matt Lane questioned the board for an update on future plans to ease the flooding low point in front of his business.

Mayor Ryan Griffin stated the City of McKenzie had

See FLOOD on Page 3