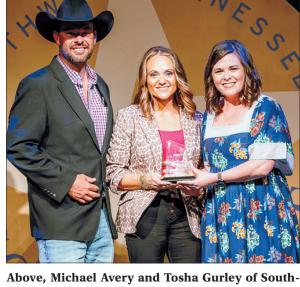

### **Third Annual Celebration of the Arts a Success**

HUNTINGDON (April 12) - Carroll Arts, Inc. held its third annual Celebration of the Arts at The Dixie Carter Performing Arts and Academic Enrichment Center on Saturday.

Approximately 73 students from Huntingdon, McKenzie, Hollow Rock-Bruceton and West Carroll schools participated by displaying their work in the art gallery and performing musical numbers on The Dixie stage.