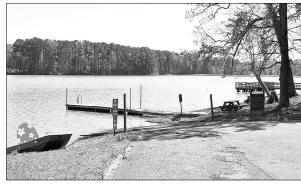

### TWRA Responds to Carroll Lake Concerns

BY BRAD SAM

brad@mckenziebanner.com

McKenzie — The Tennessee Wildlife Resources Agency, which owns and operates Carroll Lake, has provided some insight into concerns about the fish population following the extreme weather earlier this month and the preemptive drainage of the lake ahead of the flooding conditions.

Carroll Lake was partially drained on Wednesday, April 2 in anticipation of the predicted heavy rains over the following few

The Banner reached out to the TWRA and received the following response from Jason Harmon, Communications Manager for

TWRA Public Relations:
"With the forecasted severe weather, the necessary actions were taken to ensure the operation of the dam and reduce risk of damage to the levee. We will know more about the impacts of the extreme condition of the storm on the fish population

Carroll Lake near the docks on Saturday, April 12. Photo by Brad Sam/The Banner

in Carroll Lake in coming months following our spring sampling period.

"Appropriate measures will be taken to manage the fish population as needed to provide continued fishing opportunity at Carroll Lake.