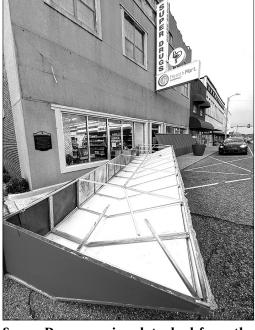

### **Super Drugs Sustains Minor Damage**

Super Drugs sustained minor damage on Thursday, April 10 during a brief severe weather event when the awning detached from its supports and was impaled on a fire hydrant, barricading the entrance to the building and partially protruding into the traffic flow on Cedar Street. McKenzie Police and Fire quickly responded to the scene and lifted the awning off the fire hydrant and out of the street. No injuries were reported.

The National Weather Service forecast rated the severity of the weather event as a "slight risk" or 2 out of 5. Weather Underground indicated that the max wind gusts on Thursday were up to 37 mph.

Super Drugs awning detached from the building on Thursday during a severe weather event. Photo by Brittany Martin/The Banner