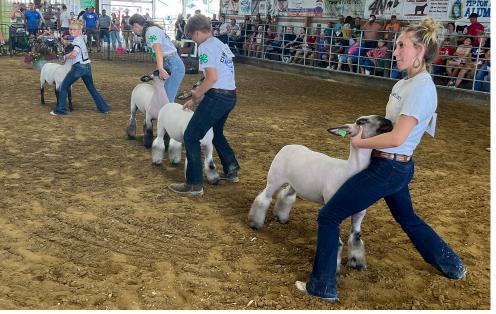

## **QUEEN:** Fair feels like home to queen returning to show barn

Continued from page 1

Fair where she will give up her crown this week, although noting her heart is on the grounds of the Cedar County Fair, where she's competed for over a decade in 4H and FFA competitions. "It's where I grew up – it's like home," she

Still, it doesn't stop the 19-year-old Iowa Falls Ellsworth Community College student from being "queen" of the Cedar County Fair 4-H/FFA sheep show, which she dominated again this year, taking senior showmanship along with overall grand champion.

Dominating in the show ring for the Cedar County Fair 4-H/FFA sheep show was Kiley Langley

from Tipton.

"Without them, I couldn't do what I do," she said, switching off from lamb to lamb at times.

Langley hopes to get into Iowa State's veterinary school and that's why she's attending Ellsworth, which has a topnotch pre-vet program.