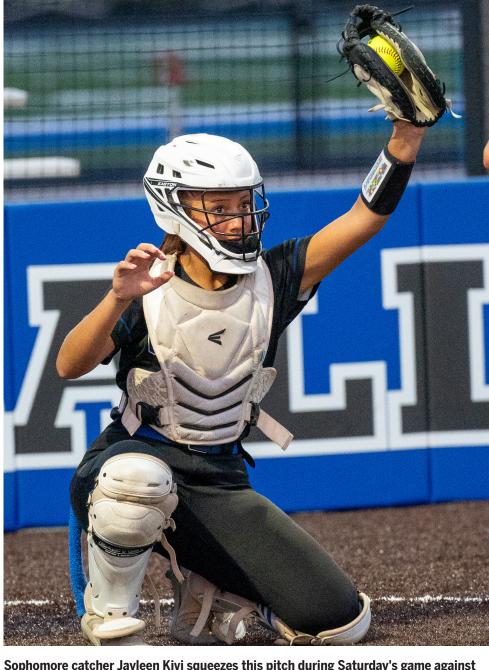

Collins had five runs batted in while

Sophomore catcher Jayleen Kivi squeezes this pitch during Saturday's game against Solon. Index Photos by Kohlton Kober

junior Ady Bell and freshman Sully Hall each had two.