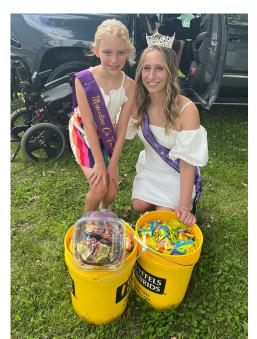

## Muscatine County Fair marches into West Liberty

By Tim Evans

Index Reporter

Missing the deadline to get into the Cedar County Fair Queen pageant a year ago, Kiley Langley decided she'd enter the Muscatine County Fair pageant "for

Little did she expect to become not only the Muscatine County Fair Queen in 2023, but she was the state runner-up, behind Kalayna Durr of Henry County.

"I like that fair too," the Wilton FFA member said of the Muscatine County

QUEEN, continued on page 2

In one of her last duties as Muscatine County Fair Queen, Kiley Langley, right, and fair princess Raylee Hazen, of Muscatine, fill buckets with candy for the Sunday parade. Index photo by Tim Evans