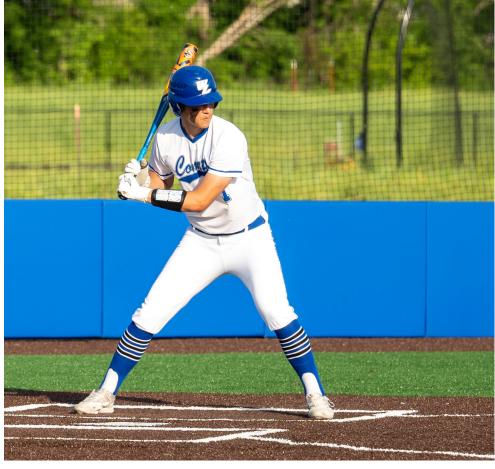

#### **By Ross Shinberg**

Regional Sports Editor

West Liberty's baseball team gave eighth-ranked Sumner-Fredericksburg all it could handle, but a comeback bid fell short in an 8-5 loss last Tuesday (July 9).

The Cougars jumped out in front early with one run in the first inning, two runs in the second inning and one run in the third inning.

West Liberty stopped the bleeding and put two on the board in the top of the fourth to cut the deficit to 4-2.

However, Sumner-Fredericksburg doubled their score with a four-run fourth inning and made their lead six runs.

After a scoreless fifth, the Comets put three runs up in the top of the sixth, but that would be all they could muster before the final out in the seventh inning.

Three West Liberty pitchers made appearances in this game — junior Caden Laughlin (2.2 innings pitched), freshman Joseph Delgado (2.0 IP) and freshman Lleyton Simon (1.1 IP).

West Liberty tallied nine hits in the game, all of which were singles. Junior Ryan Cassady and freshman Tully Griffith each had two.

The Comets also drew eight walks, with junior Jake Underbakke reaching three times and junior Seth Axsom reaching twice.

Sumner-Fredericksburg went on to win the district championship with a 2-1 win over Alburnett. In the bottom half of the substate bracket, Anamosa triumphed 6-4 over Mediapolis.

West Liberty ended its 2024 season with a 15-14 record. It is the team's third consecutive winning season and fourth straight season with at least 10 wins.