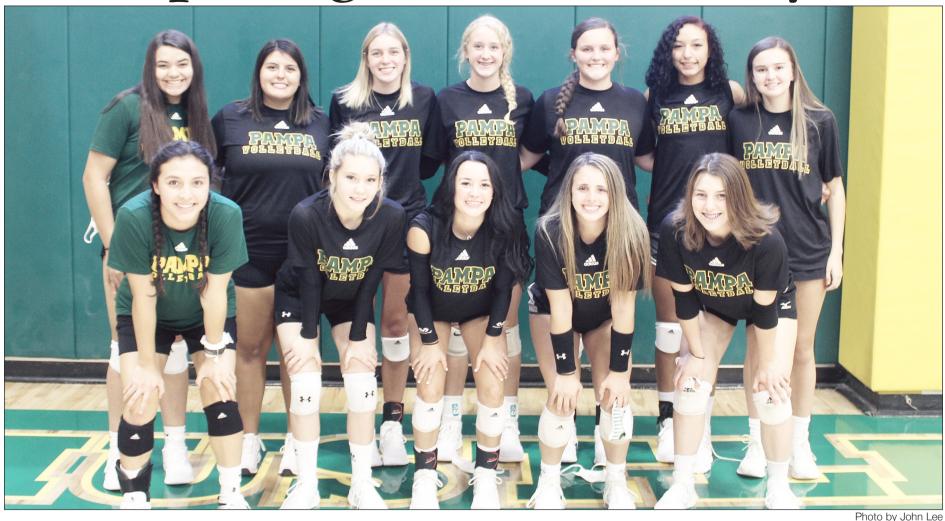

## Pampa High School Volleyball

Back, from left, Priscila Moreno, Jasmine Martinez, Marcee Troxell, Mikalie Floyd, Hallie Hawthorne, Tynaa Mojica and Ruth Andrews. Front, Ariel Lacher, Shelbi Burrows, Hallie Sieck, Haley Fossett and Celest Ostercamp.