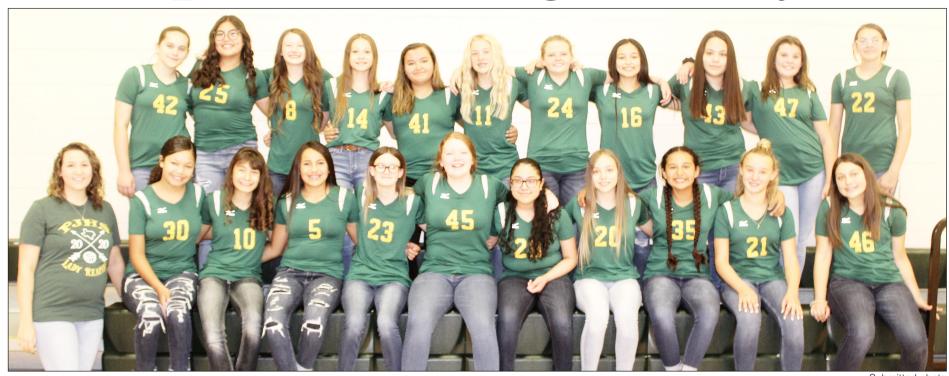

#### PHS Freshman volleyball

Photo by John Lee

Back, from left, Brooklynn Smith, Kynleigh Kirby, Ella Price, Claire Simpson, Aizlee Long, Bethany Henson and Xitlaly Patino. Front, Mercadez Romero, Elizabeth Jaramillo, Eliana D'Jesus, Emilee McCormick, Yahaira Zamudio, Josta Kirkland and Lauryn Hopson.