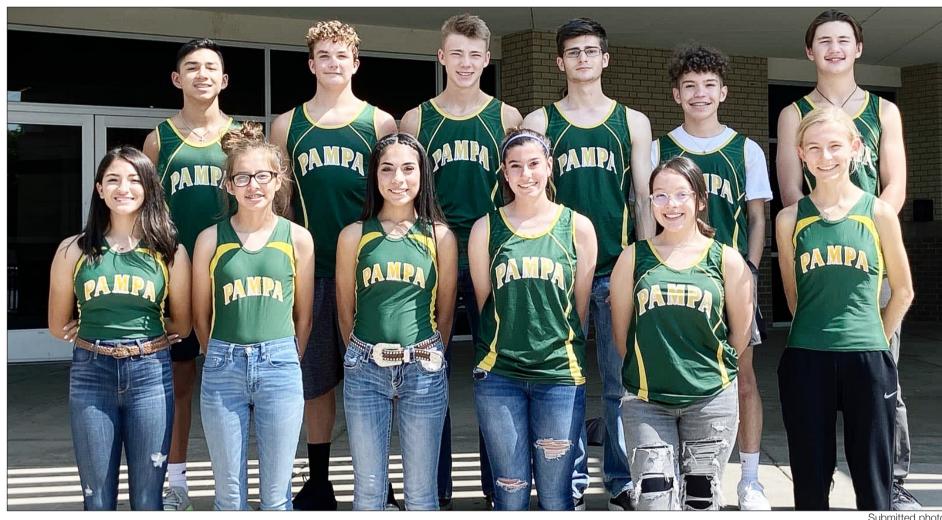

## Pampa High School Cross Country

Submitted prior

Front, from left, Marleyni Briseno, Mykaella Leal, Savannah McDonough, Hadlie Gonzalez and Lexi Maul. Back, Thomas Silva, Brenton Stowers, Aiden Scruggs, Seth Smith, Jose Lerma and Colin George.