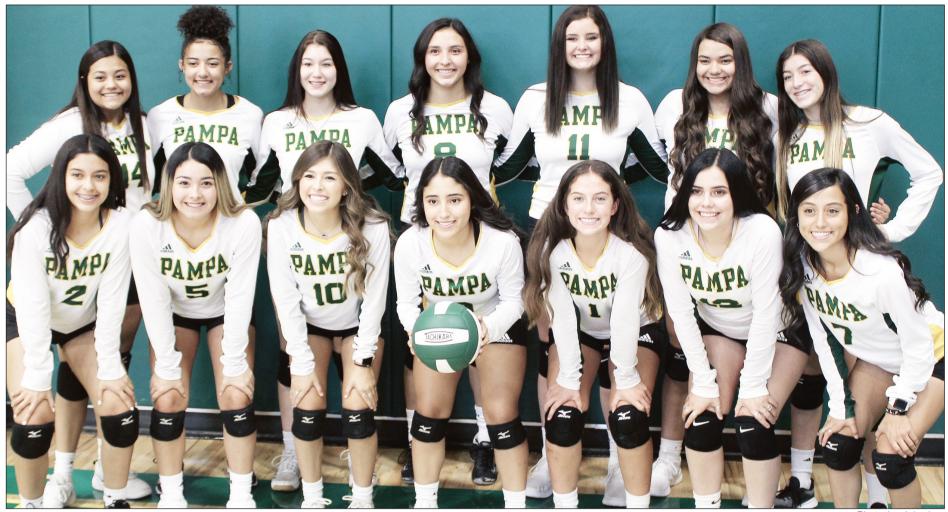

## Pampa High School Volleyball

Back, from left, Priscila Moreno, Jasmine Martinez, Marcee Troxell, Mikalie Floyd, Hallie Hawthorne, Tynaa Mojica and Ruth Andrews. Front, Ariel Lacher, Shelbi Burrows, Hallie Sieck, Haley Fossett and Celest Ostercamp.