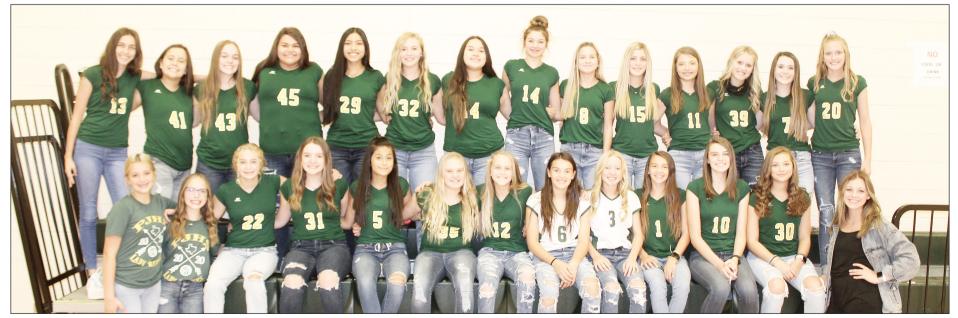

## Pampa High School Volleyball

Back, from left, Priscila Moreno, Jasmine Martinez, Marcee Troxell, Mikalie Floyd, Hallie Hawthorne, Tynaa Mojica and Ruth Andrews. Front, Ariel Lacher, Shelbi Burrows, Hallie Sieck, Haley Fossett and Celest Ostercamp.