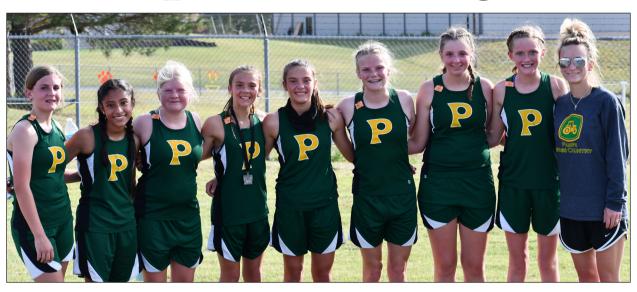

## Pampa High School Cross Country

Submitted prior

Front, from left, Marleyni Briseno, Mykaella Leal, Savannah McDonough, Hadlie Gonzalez and Lexi Maul. Back, Thomas Silva, Brenton Stowers, Aiden Scruggs, Seth Smith, Jose Lerma and Colin George.