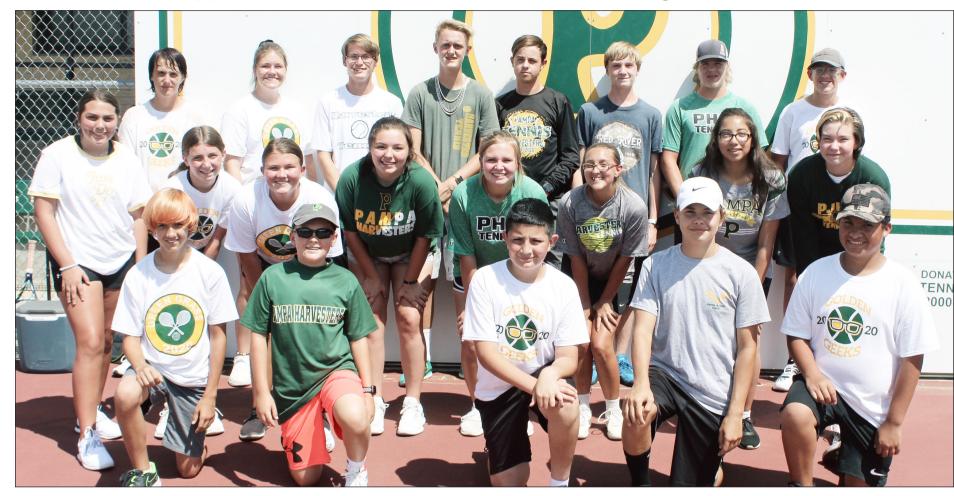

## Pampa Junior Varsity Tennis

Photo by John Le

Front row, from left, Drake Pierce, Colton Cambern, Jorge Estrada, Coen Shephard and Sebastian Renteria. Middle row, Rylee Kilcrease, McKenzie Woods, Brenlie Etheredge, Dana Benedict, Kaylyn Tidwell, Samantha Pierce, Julia Pizarro and Brookelyn Sirmans. Back, Anakin Campbell, Abby Jensen, Ben Langford, Clark Allen, Jayton Whittington, Kaden Brown, Duncan Youree and Michael Sims.