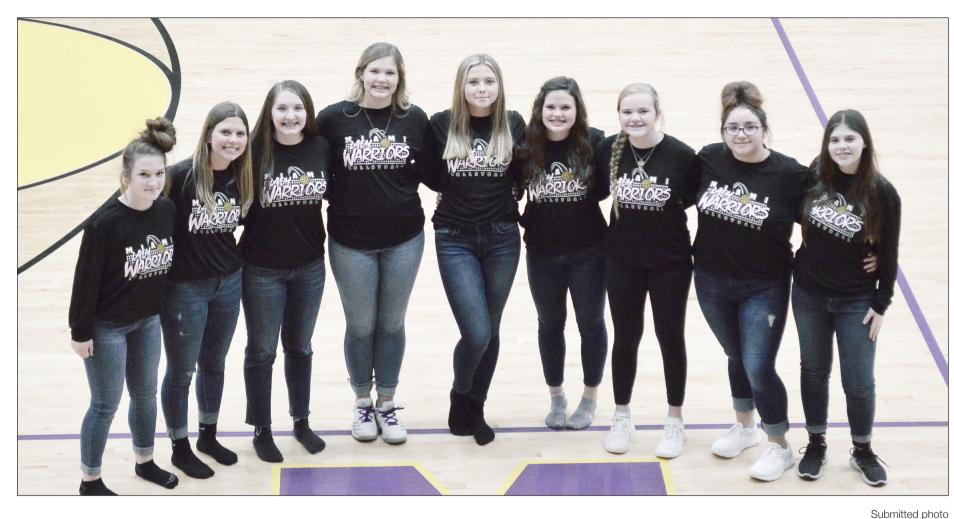

#### Miami Junior Varsity Volleyball

Submitted photo

From left, Jaelyn Lynch, Cooper Hale, Savannah Sellers, Cheylee Tollison, Gracie Stevens, Addyson Hale, Lettie Locke, Gabby Juarez and Klara Windley.