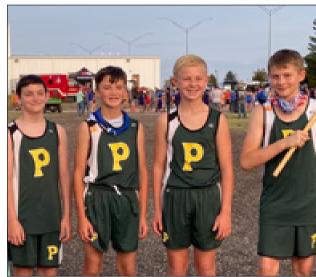

## Pampa High School Cross Country

Submitted prior

Front, from left, Marleyni Briseno, Mykaella Leal, Savannah McDonough, Hadlie Gonzalez and Lexi Maul. Back, Thomas Silva, Brenton Stowers, Aiden Scruggs, Seth Smith, Jose Lerma and Colin George.