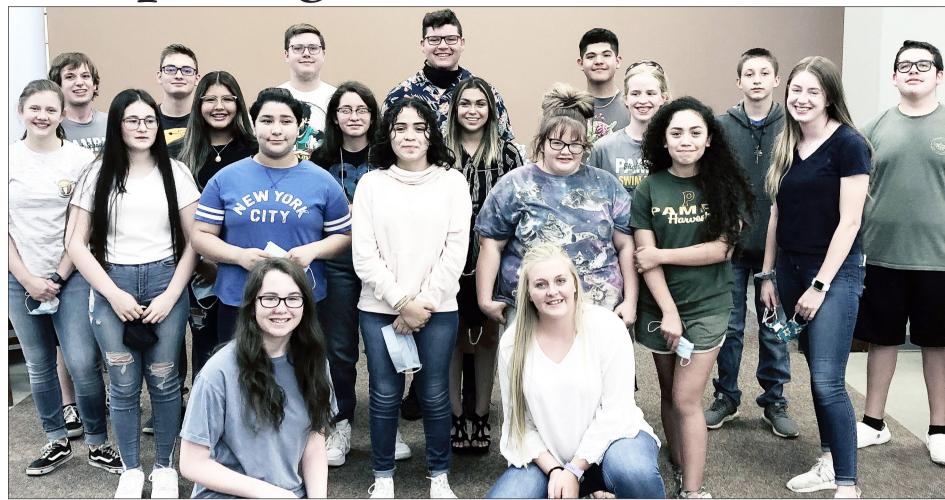

#### Pampa High School Tennis

Photo by John Lee

Front, from left, Madyson Powell, Ella Dudley, Yesenia Sifuentes, Klaire Cambern, Lanna McCarley, Emily Robertson and Autumn Bider. Back Row, from left, Mason Bagwell, Jackson Bagwell, Jason Dudley, Ky Parnell, Kasey Cambern, Jorge Renteria, Maverick Dickinson, Jade Ward and Terry Ketchum. (Not pictured) Kaylee Burgess and Julie Vick.