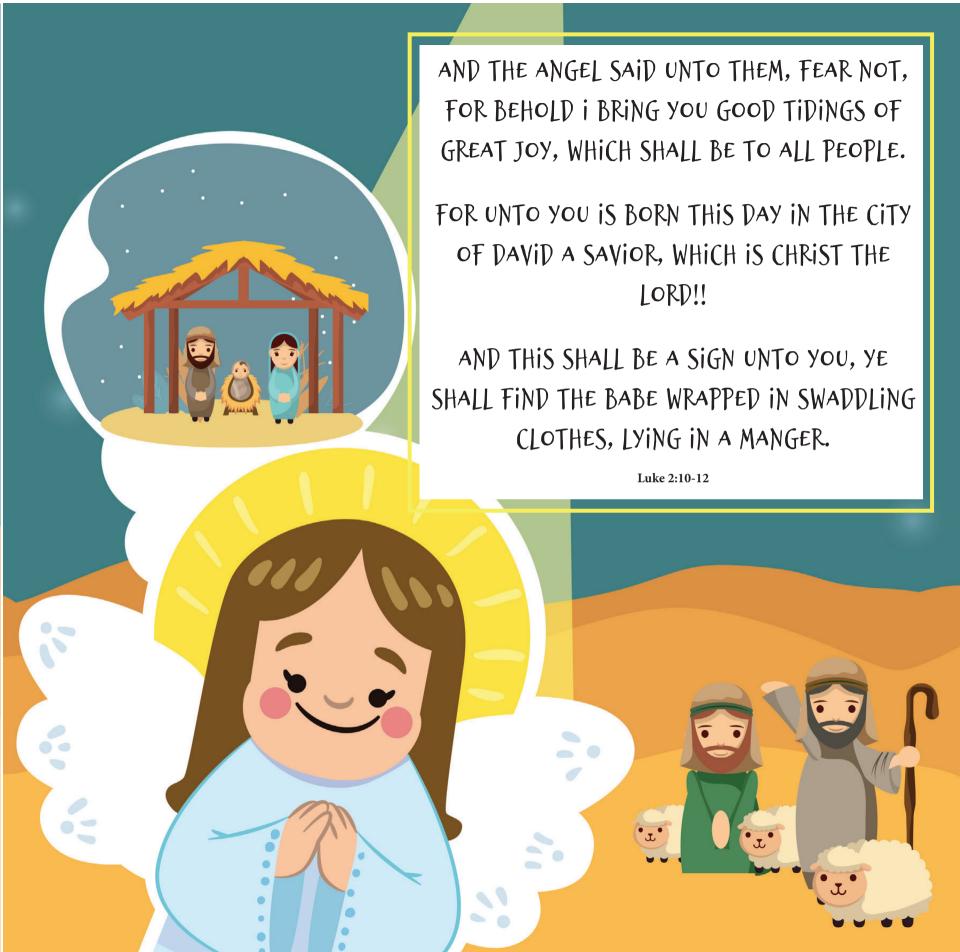

AND THERE WERE IN THE SAME COUNTRY SHEPHERDS ABIDING IN THE FIELD, KEEPING WATCH OVER THEIR FLOCK BY NIGHT.

AND, LO, THE ANGEL OF THE LORD CAME UPON THEM, AND THE GLORY OF THE LORD SHONE ROUND ABOUT THEM, AND THEY WERE SORE AFRAID.

Luke 2:8-9

AND SUDDENLY THERE WAS WITH THE ANGEL A MULTITUDE OF THE HEAVENLY HOST PRAISING GOD, AND SAYING; GLORY TO GOD IN THE HIGHEST, AND ON EARTH PEACE, GOOD WILL TOWARD MEN!

Luke 2:13-14

...And the star they had seen in the east went ahead of them until it stopped over the place where the child was. When they saw the star, they were overjoyed. On coming to the house, they saw the child with his mother Mary, and they bowed down and worshiped Him. Then they opened their treasures and presented Him with gifts of gold and of incense and of myrrh.