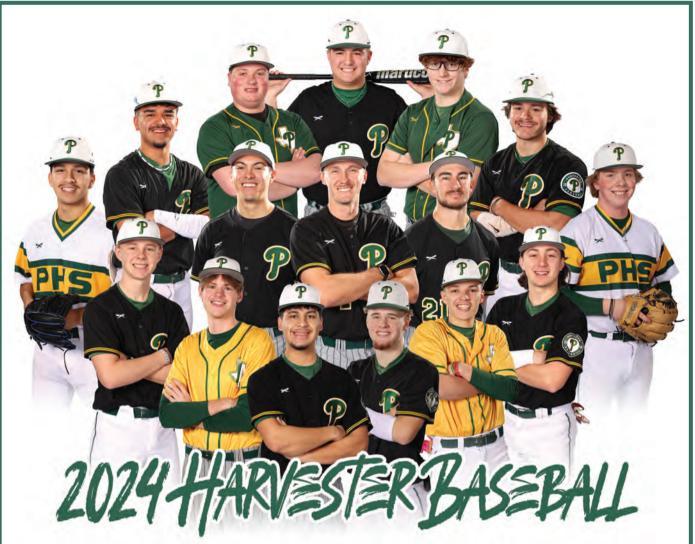

### 2024 PAMPA HIGH SCHOOL HARVESTER BASEBALL P

#1 BOSTON BOTFILO-SOPHOMORF #2 JARREN HILL-SOPHOMORE ZANDEN SALAZAR-SENIOR #3 CONNER HALL-SOPHOMORE #5 #6 LANDON MAUL-SOPHOMORE CHACE MCLAUGHLIN-JUNIOR #7 #8 ISAIAH ANGUIANO-JUNIOR #10 BROOKS BARTON-JUNIOR #11 ISAIAH ESTRADA-JUNIOR #12 JUDSEN HANCOCK-JUNIOR #14 GREYSON PARONTO-SOPHOMORE #15 MICAH BAKER-SENIOR #16 NOAH ANGUIANO-JUNIOR #20 CLAYTON ROGERS-SOPHOMORE #21 JACK DYER-SOPHOMORE #22 DUNCAN GAMBLIN COACH: AUSTIN SAMULOWITZ ASSISTANT COACHES: BRADEN SANDOVAL, JACKSON KASHWER