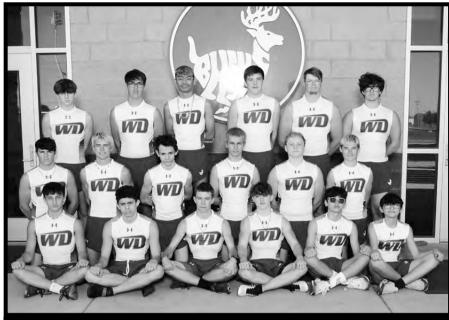

#### WHITE DEER BUCKS TRACK

BOTTOM ROW: LUCAS RADINA, JUSTICE STOKES, BRYSON THIBODEAUX, KARSON VAUGHN, JP LENZ, CODI RODRIQUEZ MIDDLE ROW: DAVIN HEXT, BRODIE WEATHERS, WELDY, CAMDYN OSWALT, RIVER LONGAGIN, ISAAC LANHAM FRONT ROW: NOAH LITTLEMAN, LEO PORTER, CAYNDEN MYNEAR, DAYDA , LUCAS GARCIA