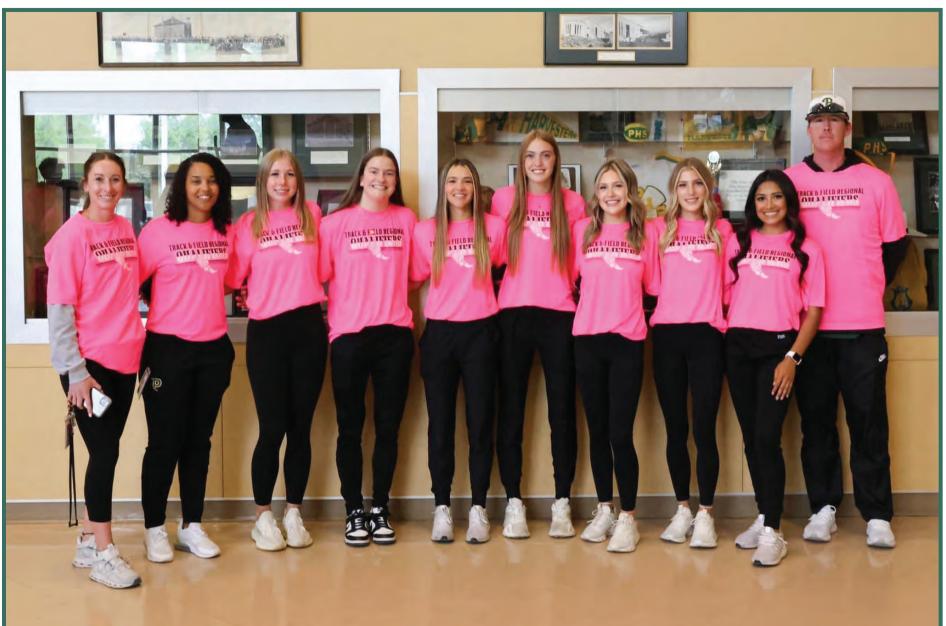

### **P** 2024 PAMPA HS LADY HARVESTERS TRACK

GRACIE SMITH EMMAH MCDONOUGH BRILEY DANIELS KATLYN MAGERS SAYLOR STRIBLING BERLIN BARTLETT YAHIARA ZAMUDIO COACHES: ABBEY KASHWER JORDAN MAHANNAH CLINT WATSON

### 2024 PAMPA HS LADY HARVESTER TRACK