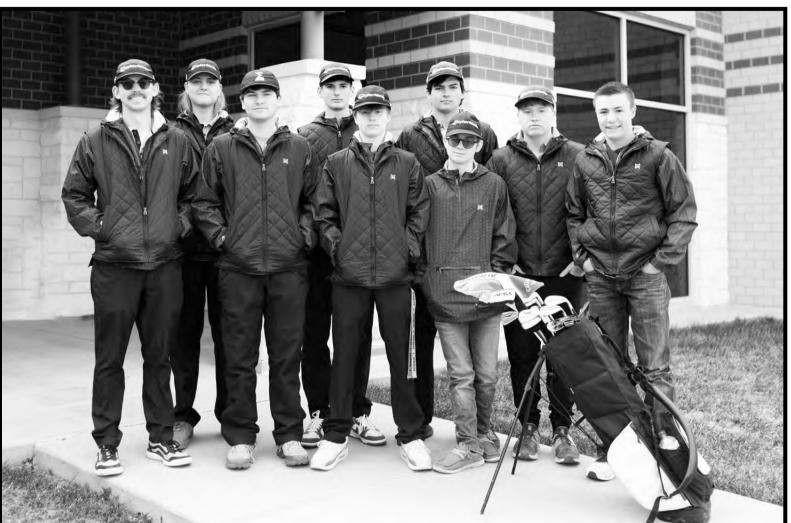

## 2024 Miami High School Golf

Kylan leach Sophomore

GARRETT HARE

HAIDEN THOMPSON SENIOR

TREVOR GILL

KASEY BENGE JUNIOR

WALKER LONG JUNIOR

GARRETT LADEAU SENIOR

> JETT HALE SOPHOMORE

COACH: TUCKER LONG