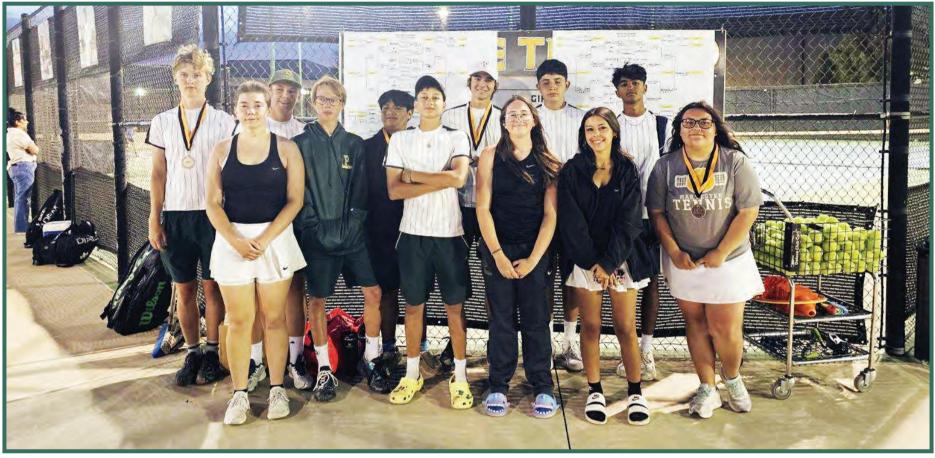

### **P** 2024 PAMPA HIGH SCHOOL VARSITY TENNIS

ANGEL SOTO-SOPHOMORE KENDELL KIDD-FRESHMAN TREKKER LANE-FRESHMAN

JAZARAE LANIGAN-FRESHMAN BENJAMIN MACHADO-FRESHMAN

- HEAD COACH: DAVID MOORE

ASSISTANT AND JUNIOR HIGH COACH: NIELS SORENSEN GOOD LUCK!!

### 2024 PAMPA HIGH SCHOOL JUNIOR VARSITY TENNIS $\mathbb{P}$

ANGEL SOTO-SOPHOMORE KENDELL KIDD-ERESHMAN TREKKER LANE-FRESHMAN JAZARAE LANIGAN-FRESHMAN BENJAMIN MACHADO-FRESHMAN HEAD COACH: DAVID MOORE ASSISTANT COACH AND JUNIOR HIGH COACH: NIELS SORENSEN