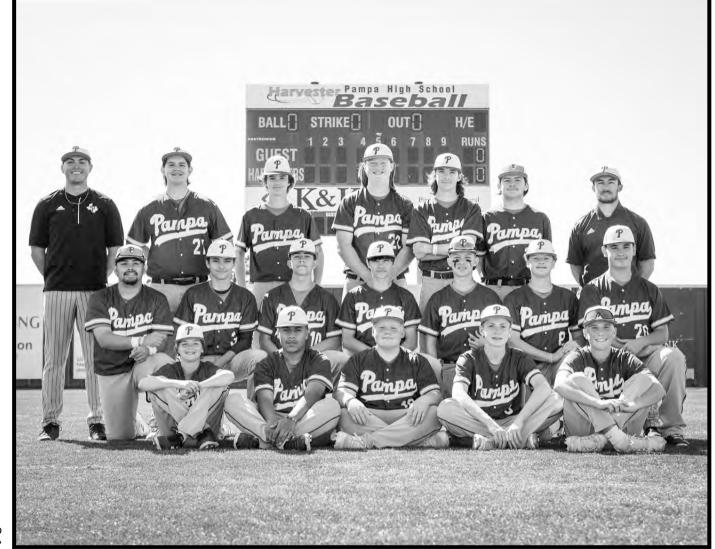

### **PAMPA HIGH SCHOOL JUNIOR VARSITY BASEBALL**

#1 ERYK BALLEW #7 RYHAN FILIF #3 COLTON SHOOK #5 BRYCE SHOOK #6 CY LEBLANC #7 KAMDEN SNELGROOES #8 GAGE GAMBLIN #9 CLAYTON ROGERS #10 BRODY ELKINS #14 MATTHEW ROARK #15 KALE RUTH #16 EVAN ORAND #18 JAMIE SOTO #20 CARTER MCLAUGHLIN #21 KANAN REEVES #22 TRISTAN BAGWELL COACH: AUSTIN SAMULOWITZ ASSISTANT COACHES: BRADEN SANDOVAL, JACKSON KASHWER