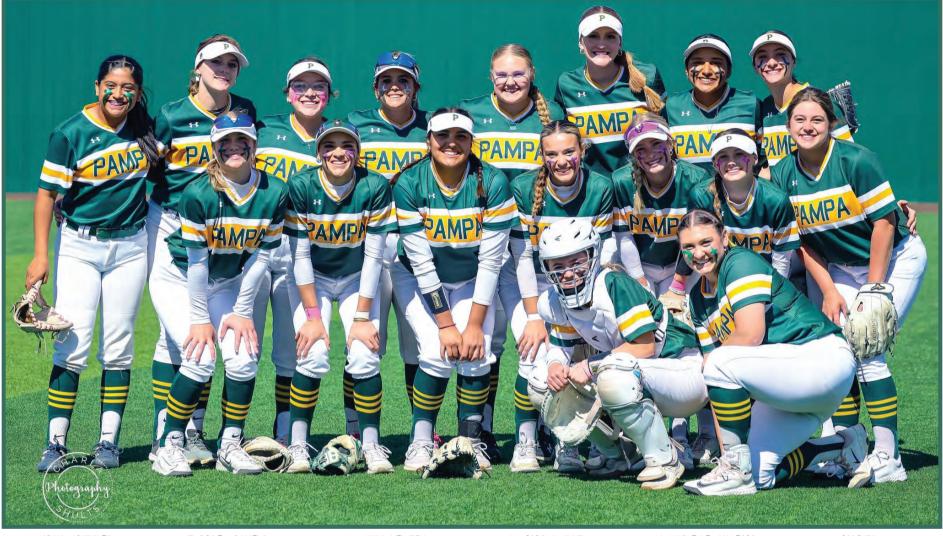

### **PAMPA HIGH SCHOOL LADY HARVESTER SOFTBALL**

#1 KARINA GONZALEZ #2 HALLIE REYNOLDS #3 PAYTON GOWIN #5 MCKINLEY DANIELS

#7 BRILEY DANIELS #8 ELLA HUDSON #9 CAMBREE DYER #11 YTZEL ZAMUDIO

#15 HALLI NEWTON #16 MAECIE HAWTHORNE #17 KYNLEIGH KIRBY #20 HOPE SCRIBNER

#21 CARSYN HUNT #22 KASSIE ARNZEN #23 CASSIDY STANHOPE #24 HADLIE GONZALEZ

#32 MICHELLE GALLEGOS TRAINERS: EMERI GOODSON GRISELDA MORENO

COACHES: HEAD COACH: DOTTIE HAWTHORNE ASSISTANT: RICHARD HAWTHORNE ASSISTANT: SEAN HARDMAN