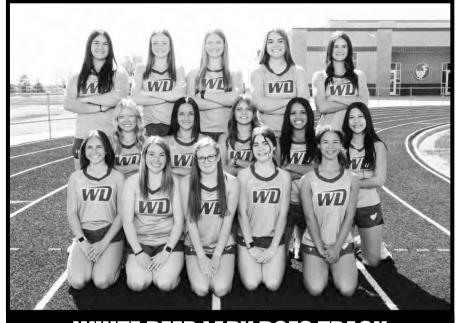

#### WHITE DEER LADY DOES TRACK

BOTTOM ROW: BERGEN PULSE, KELSI VAUGHN, MADI HENDERSON, ALLY MEANS, JAYLYN WILSON MIDDLE ROW: ERIN LARUE, MAKAYLA GREEN, BELLA WHITE, FAITH JACKSON, ASPYN ROMERO FRONT ROW: ADDI KELLY, BREKLYN TICE, MAKAYLA CHANEY, KINSLEY PARSONS, SAVANAH BRADLEY