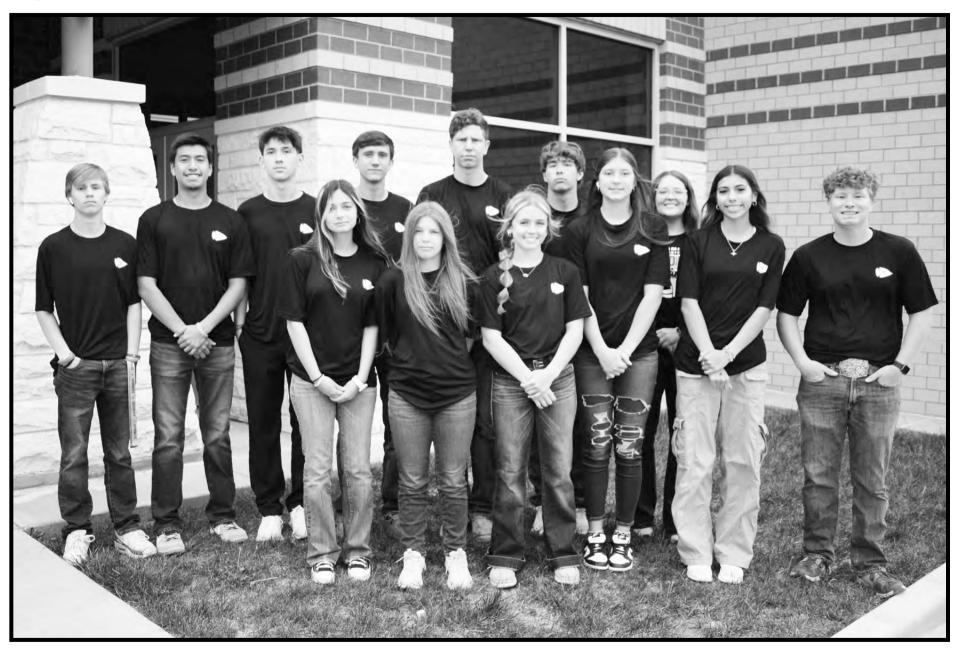

### Miami High School Warrior & Lady Warrior Tennis

KASEY BENGE — JUNIOR SIMON MEJIA — SENIOR JONAS WORD — SOPHOMORE LANDRY DUKES — JUNIOR TYLER ANDERSON — SOPHOMORE

BREKEN EARLY — JUNIOR ELIZABETH THELAN — JUNIOR BRIDGETTE HARRIS — JUNIOR KAILI BENGE — JUNIOR BENTLEY BROOKS — SOPHOMORE MERCEDES EWING - SENIOR SABRINA GARCIA - FRESHMAN GARRETT LADEAU - SENIOR GOOD LUCK THIS YEAR!