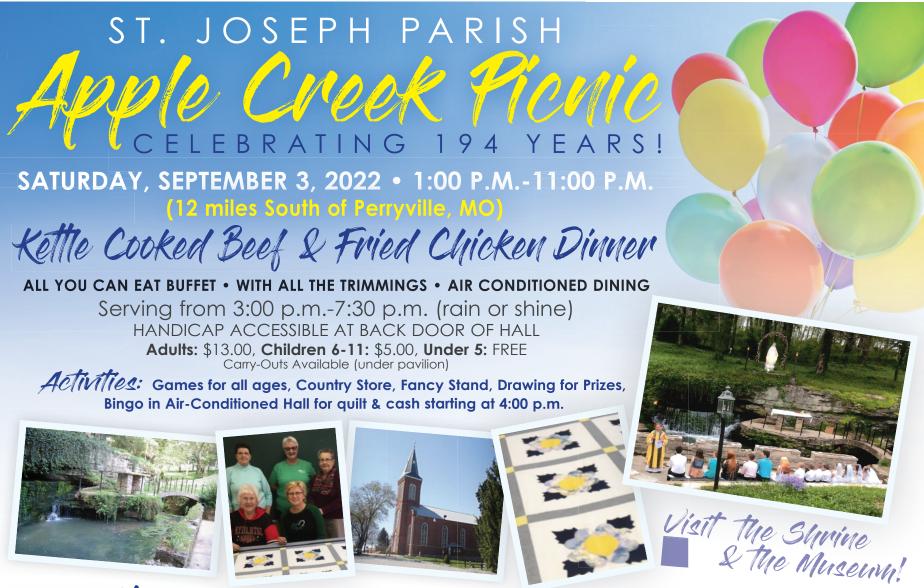

### St. Maurus BIEHLE PICNIC

Saturday, June 25, 2022

Whitewater
Presbyterian Church
CHICKEN & DUMPLING
DINNER

Saturday, July 16, 2022

Trinity Church
TRINITY CHURCH PICNIC
Sunday, July 17, 2022

St. Vincent de Paul Parish SEMINARY PICNIC

### St. Agnes Parish ST. AGNES PARISH PICNIC

Sunday, August 28, 2022

St. Joseph Parish
APPLE CREEK PICNIC

Saturday, September 3, 2022

St. Rose of Lima Parish
SILVER LAKE PICNIC

Sunday, September 4, 2022

**Zion Lutheran Church** CROSSTOWN PICNIC