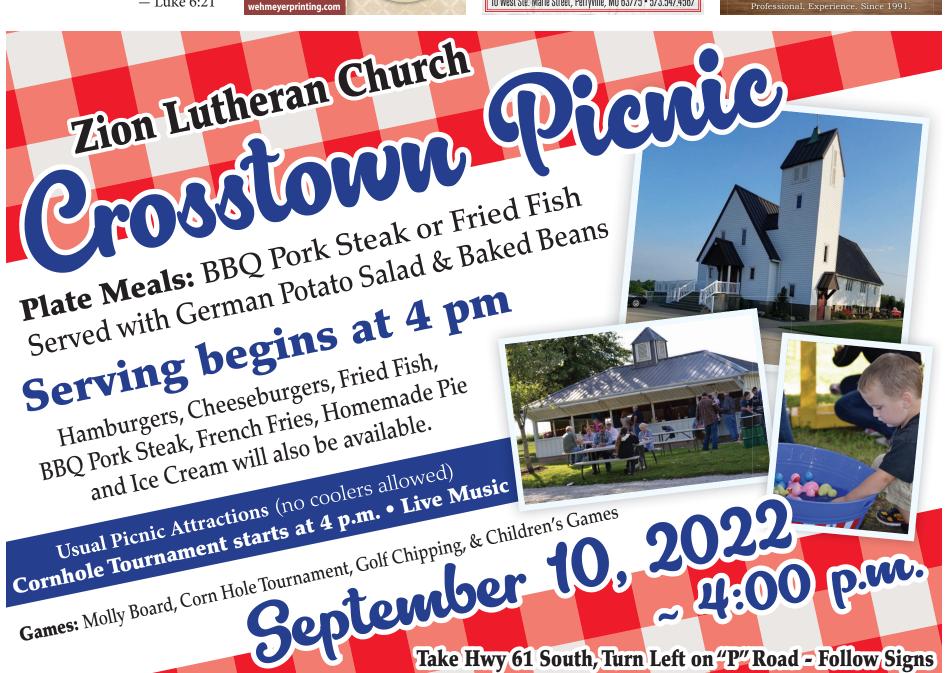

### St. Agnes Parish ST. AGNES PARISH PICNIC

Sunday, August 28, 2022

St. Joseph Parish
APPLE CREEK PICNIC

Saturday, September 3, 2022

St. Rose of Lima Parish
SILVER LAKE PICNIC

Sunday, September 4, 2022

**Zion Lutheran Church** CROSSTOWN PICNIC

Saturday, September 10, 2022

St. Joseph Parish - Zell FALL FESTIVAL & CAR SHOW

Sunday, September 25, 2022