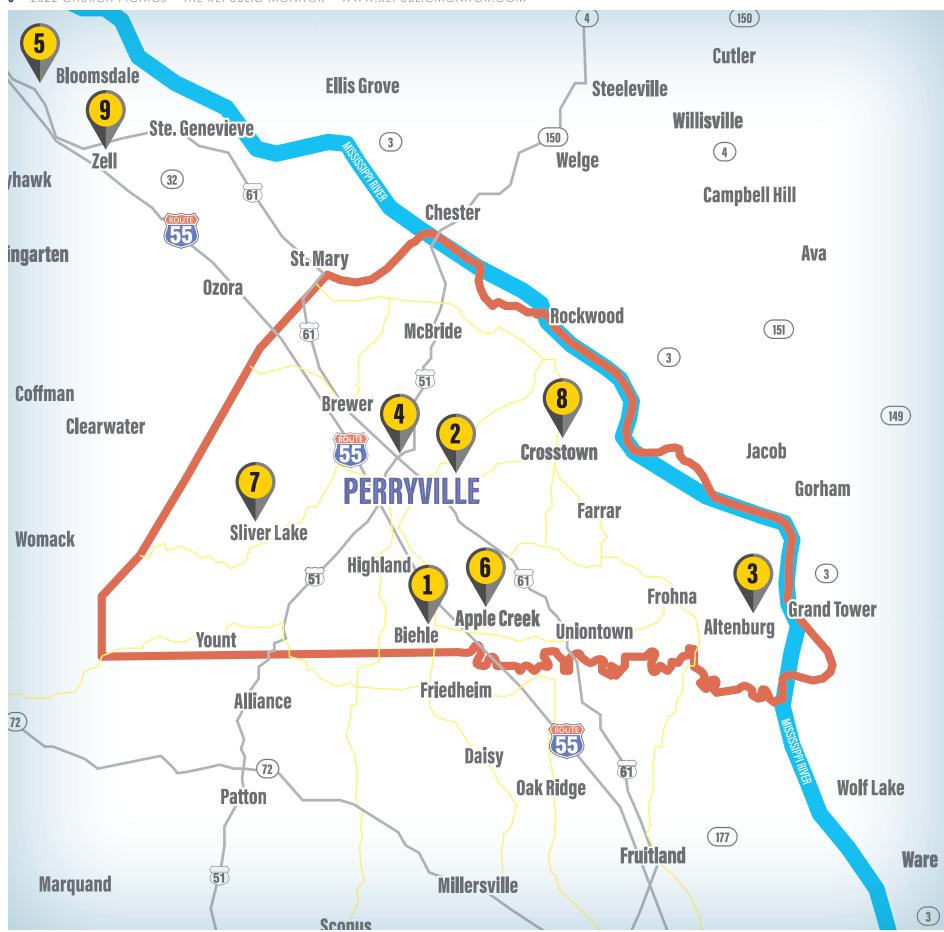

### St. Maurus BIEHLE PICNIC

Saturday, June 25, 2022

Whitewater
Presbyterian Church
CHICKEN & DUMPLING
DINNER

Saturday, July 16, 2022

Trinity Church
TRINITY CHURCH PICNIC
Sunday, July 17, 2022

St. Vincent de Paul Parish SEMINARY PICNIC

### St. Agnes Parish ST. AGNES PARISH PICNIC

Sunday, August 28, 2022

St. Joseph Parish
APPLE CREEK PICNIC

Saturday, September 3, 2022

St. Rose of Lima Parish
SILVER LAKE PICNIC

Sunday, September 4, 2022

**Zion Lutheran Church** CROSSTOWN PICNIC

Saturday, September 10, 2022

St. Joseph Parish - Zell FALL FESTIVAL & CAR SHOW

Sunday, September 25, 2022