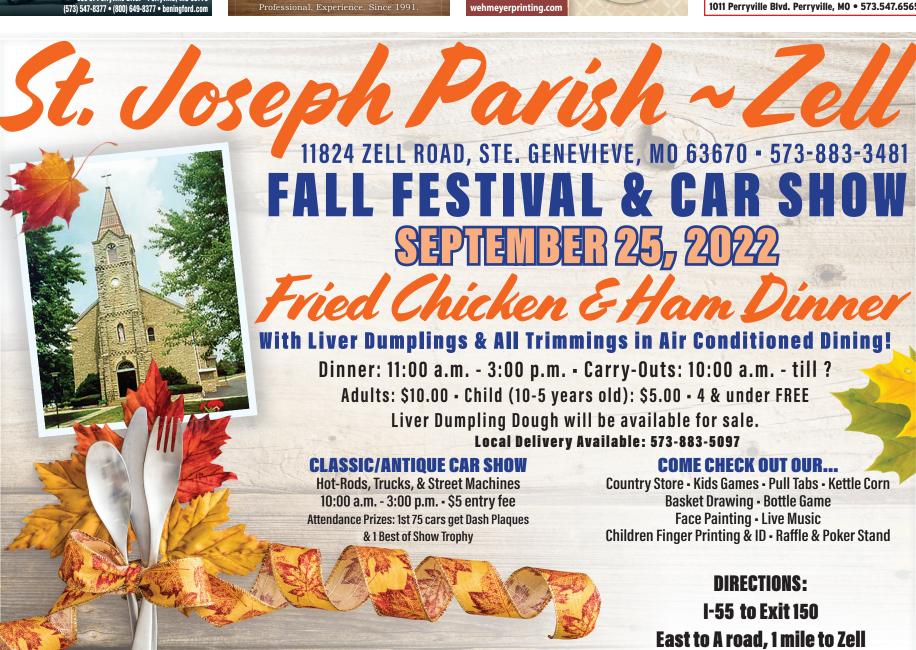

Saturday, September 10, 2022

St. Joseph Parish - Zell FALL FESTIVAL & CAR SHOW

Sunday, September 25, 2022

### FRIED CHICKEN & HAM DINNER

POTATOES, GREEN BEANS, SLAW, LIVER DUMPLINGS, DESSERT & DRINK AIR-CONDITIONED DINING • CARRY-OUTS AVAILABLE

SERVING FROM 11:00 A.M. - 5:00 P.M. (OR WHEN FOOD RUNS OUT)

KIDS GAMES & BOUNCE HOUSE: 11:00 A.M. - 5:00 P.M.

····· KIDS PLAY FREE ALL DAY ·····

SANDWICHES, SNACKS & DRINKS • POKER STAND • 50/50: 11:00 A.M. - 5:00 P.M.

#### WASHER TOURNAMENT

REGISTRATION: 11:00 A.M. - NOON · TOURNAMENT: 12:30 P.M. - ??

BRING YOUR PARTNER IN YOUR SAME CLASS .....

GRADES 1-3 & GRADES 4-6: \$3.00 PER PERSON GRADE 7-ADULT CLASS: \$10.00 PER PERSON