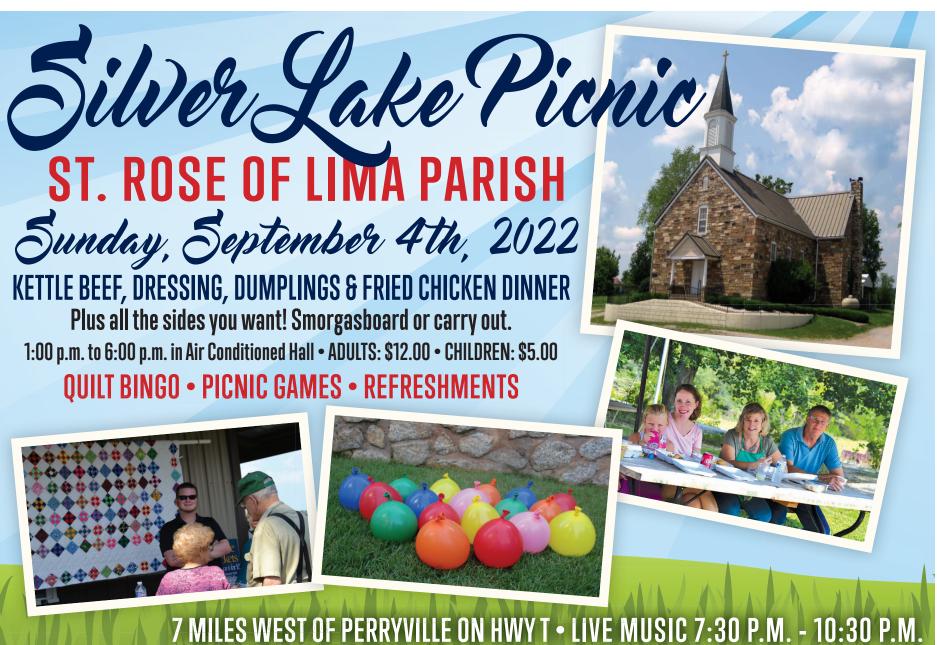

### St. Agnes Parish ST. AGNES PARISH PICNIC

Sunday, August 28, 2022

St. Joseph Parish
APPLE CREEK PICNIC

Saturday, September 3, 2022

St. Rose of Lima Parish
SILVER LAKE PICNIC

Sunday, September 4, 2022

**Zion Lutheran Church** CROSSTOWN PICNIC

Saturday, September 10, 2022

St. Joseph Parish - Zell FALL FESTIVAL & CAR SHOW

Sunday, September 25, 2022