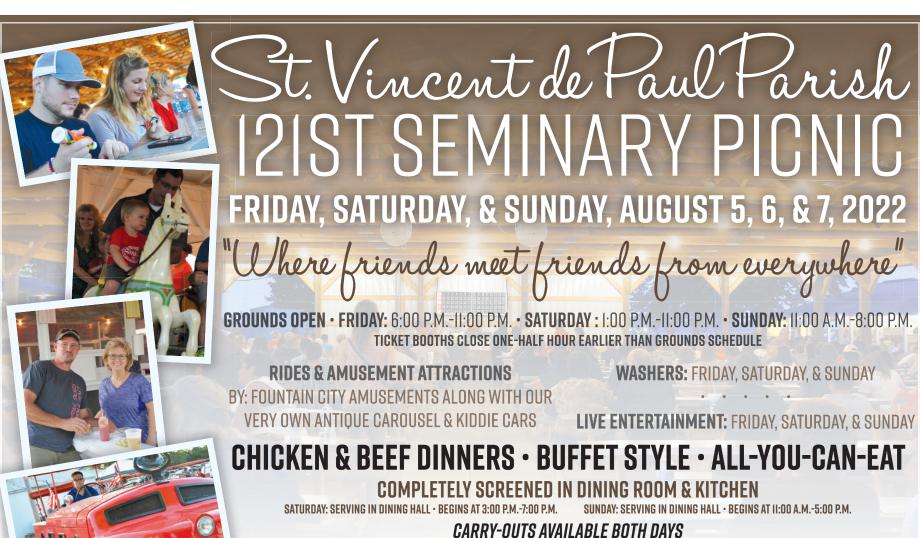

DINNER TICKETS ON SALE: SATURDAY: 2:00 P.M.-7:00 P.M. & SUNDAY 10:00 A.M.-5:00 P.M.

5 ACRE PICNIC GROUNDS - 35 ACRE PARKING FIELD - NO PETS/COOLERS ON GROUNDS SEMINARY GROVE. PERRYVILLE. MO · INTERSTATE 55 (EXIT 129) · HIGHWAY 51 TO T ROAD ACROSS FROM THE SHRINE

### St. Maurus BIEHLE PICNIC

Saturday, June 25, 2022

Whitewater
Presbyterian Church
CHICKEN & DUMPLING
DINNER

Saturday, July 16, 2022

Trinity Church
TRINITY CHURCH PICNIC
Sunday, July 17, 2022

St. Vincent de Paul Parish SEMINARY PICNIC

Friday, Saturday & Sunday, August 5, 6 & 7, 2022