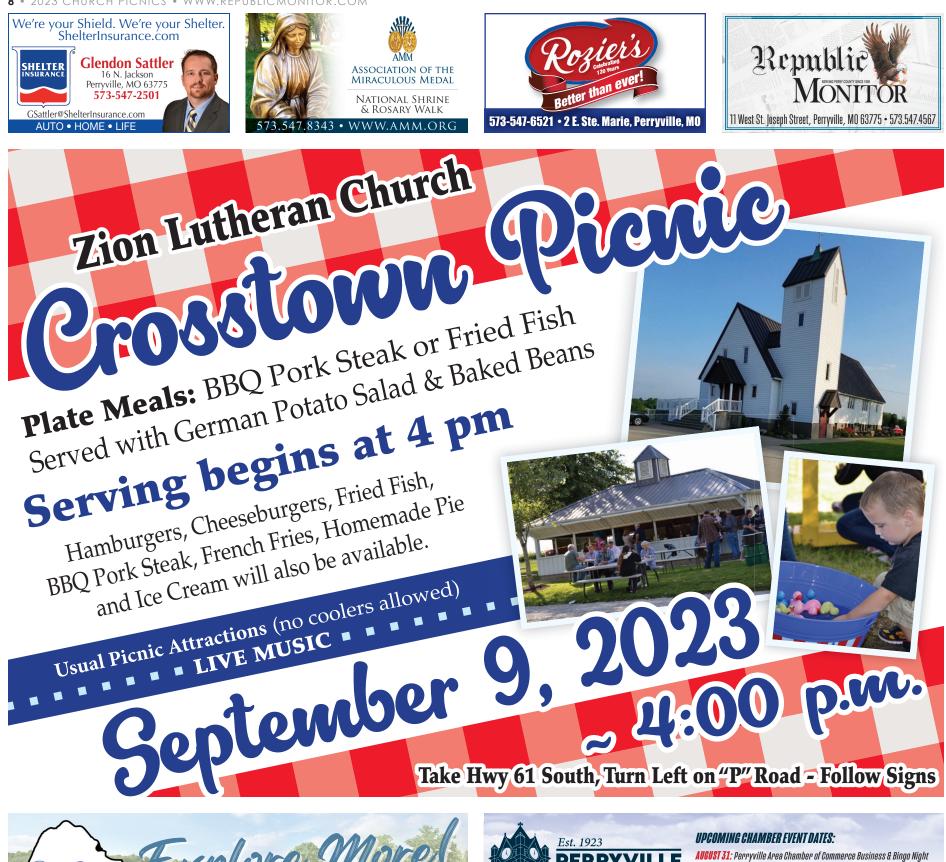

# **TRINTY CHURCH PICK PICK** Sunday, July 16, 2023 - Starts at 4:00 p.m.

ALTENBURG FAIRGROUNDS IN ALTENBURG, MISSOURI - SPONSORED BY: TRINITY ADULTS IN CHRIST

### LEBRATING 195 YEARS! SATURDAY, SEPTEMBER 2, 2023 • 1:00 P.M.-11:00 P.M.

ST. JOSEPH PARISH

. Joseph Lane • 12 miles

## Kettle Cooked Beef & Fried Chicken Dinner

ALL YOU CAN EAT BUFFET • WITH ALL THE TRIMMINGS • AIR CONDITIONED DINING Serving from 3:00 p.m.-7:30 p.m. (rain or shine) HANDICAP ACCESSIBLE AT BACK DOOR OF HALL Adults: \$13.00, Children 6-11: \$5.00, Under 5: FREE Carry-Outs Available (under pavilion)

Activities: Games for all ages, Country Store, Fancy Stand, Drawing for Prizes, Bingo in Air-Conditioned Hall for quilt & cash starting at 4:00 p.m.

Visit the Shrine & the Museum! Lunch Stand: Hamburgers, Fish, Grilled Cheese, Ice Cream, Soda, Beer Garden Music: Whippoorwill Holler • Mass at Shrine (weather permitting)