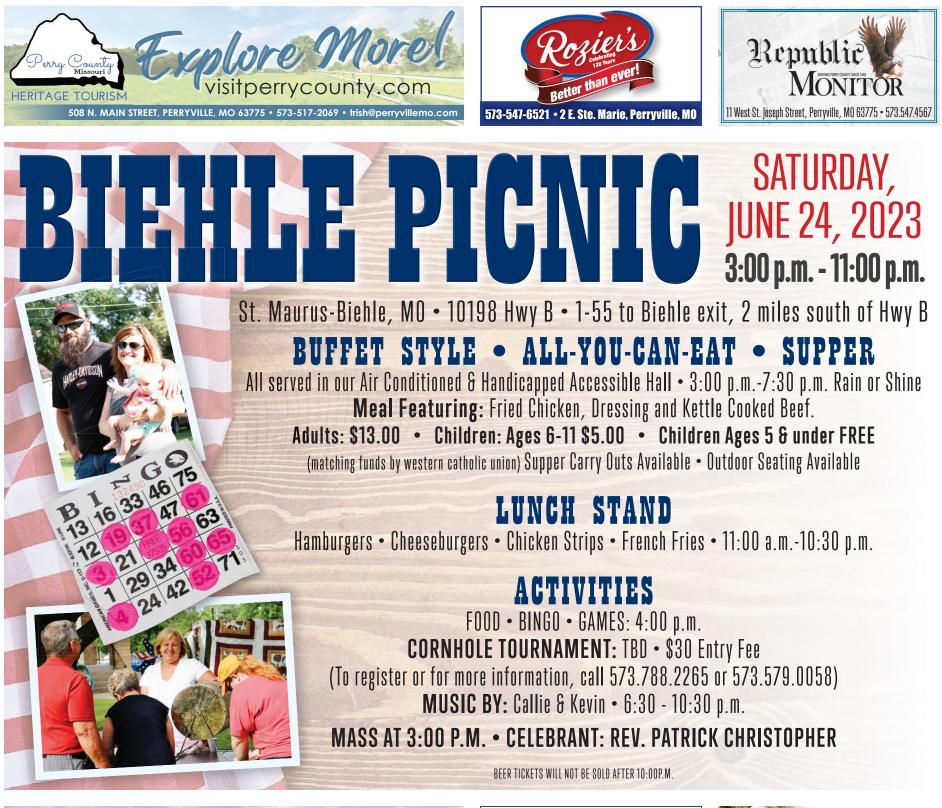

## Kettle Cooked Beef & Fried Chicken Dinner

ALL YOU CAN EAT BUFFET • WITH ALL THE TRIMMINGS • AIR CONDITIONED DINING Serving from 3:00 p.m.-7:30 p.m. (rain or shine) HANDICAP ACCESSIBLE AT BACK DOOR OF HALL Adults: \$13.00, Children 6-11: \$5.00, Under 5: FREE Carry-Outs Available (under pavilion)

Activities: Games for all ages, Country Store, Fancy Stand, Drawing for Prizes, Bingo in Air-Conditioned Hall for quilt & cash starting at 4:00 p.m.

Visit the Shrine & the Museum! Lunch Stand: Hamburgers, Fish, Grilled Cheese, Ice Cream, Soda, Beer Garden Music: Whippoorwill Holler • Mass at Shrine (weather permitting)