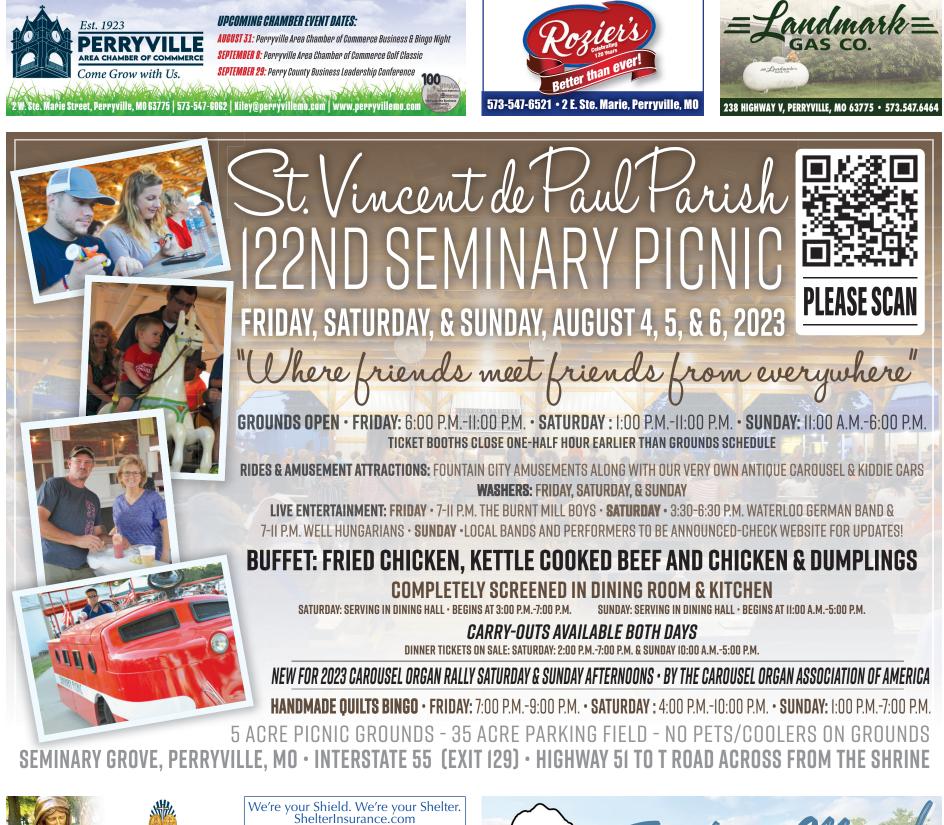

Activities: Games for all ages, Country Store, Fancy Stand, Drawing for Prizes, Bingo in Air-Conditioned Hall for quilt & cash starting at 4:00 p.m.

Visit the Shrine & the Museum! Lunch Stand: Hamburgers, Fish, Grilled Cheese, Ice Cream, Soda, Beer Garden Music: Whippoorwill Holler • Mass at Shrine (weather permitting)