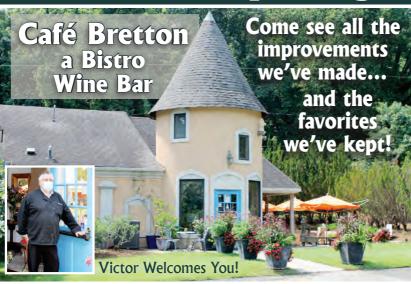

LUNCH: MON-FRI, 11:30-2:30 | DINNER: MON-SAT, 5-9 | CLOSED SUNDAYS

We've given our dining room a facelift — stop in and see for yourself.

Visit the new wine bar and enjoy a glass of your favorite vintage or dine outside under the lights in our patio garden. We've also added new menu options to tempt every pallet, including small plate choices. Along with the standard COVID protocols, we have installed UV filters on our HVAC units for our customers safety. We look forward to your visit!

849 Baltimore-Annapolis Blvd. | Severna Park | 410-647-8222 | www.cafebretton.com

**Eat-In or Carry-Out** Mon. - Sun. 11am - 10pm

reviews yelp?

facebook

337 Hospital Drive, Glen Burnie, MD 21061

410-766-2525 410-766-3229 Fax www.capripizzasubs.com