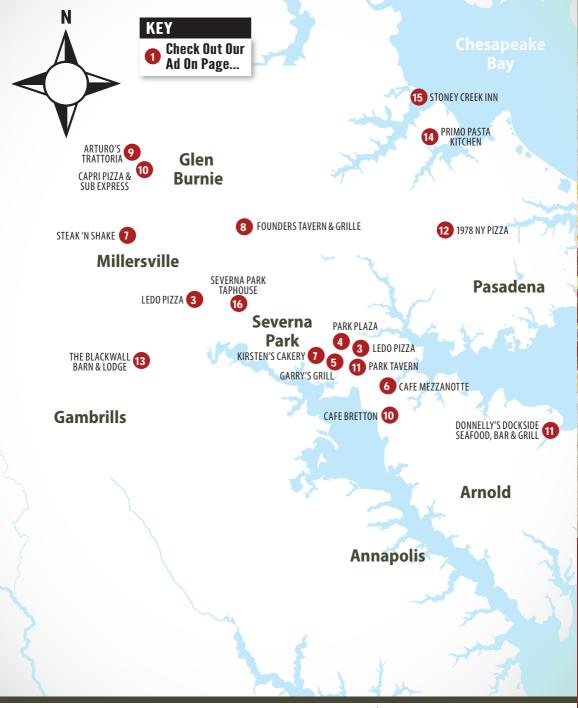

We have been serving the community for over 20 years. We are taking all the CDC steps to make our restaurants safe. Thank you for your support!

# FEAST DEAL



18" 1-TOPPING PIZZA ITALIAN SALAD 6 JUMBO WINGS

ICONIC FLAVOR
JUST GOT HOTTER

OLD BAY

# ORDER ONLINE

While Supplies Last,



A NEW WAY ALL NEW DESKTOP &

MOBILE WEBSITE **ONLINE ORDERING!** 

## ORDER.LEDOPIZZA.COM

PLACE YOUR ORDER FOR CURBSIDE PICK UP!

#### **OUR DINING ROOM IS NOW OPEN!**

**OUTSIDE SERVICE IS ALSO AVAILABLE IN OUR TENT** 

FAST, EASY, FRESH.

Millersville • 8531 Veterans Hwy 410-729-3333

Severna Park • 552 E Ritchie Hwy 410-544-3344

# Park # Plaza

550-582 Governor Ritchie Hwy Severna Park, MD 21146

# SUPPORT LOCAL BUSINESS

BROUGHT TO YOU BY THE PARK PLAZA MERCHANTS

We are here for you, offeri