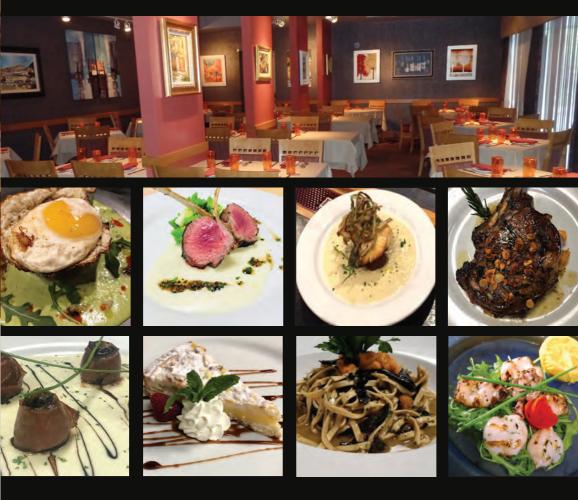

## Maryland's Premier Italian Dining Experience

Voted Best Overall Restaurant, Best Food, Best Service in Baltimore OpenTable Diners' Choice Awards, August 2020

1660 Crain Highway S., Glen Burnie, MD 21061 410-761-1500 www.arturostrattoria.com

LUNCH: MON-FRI, 11:30-2:30 | DINNER: MON-SAT, 5-9 | CLOSED SUNDAYS

We've given our dining room a facelift — stop in and see for yourself.

Visit the new wine bar and enjoy a glass of your favorite vintage or dine outside under the lights in our patio garden. We've also added new menu options to tempt every pallet, including small plate choices. Along with the standard COVID protocols, we have installed UV filters on our HVAC units for our customers safety. We look forward to your visit!