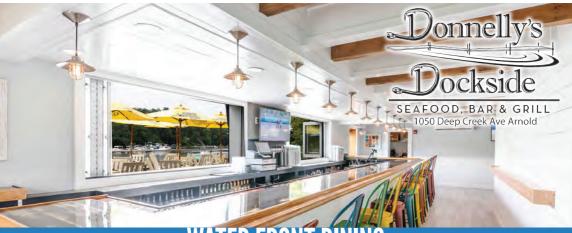

# WATER FRONT DINING

# The Sea Level Bar and Waterside Deck

are open every day (weather permitting), along with seating in our outside tent.

We are also offering fresh Chef's features daily.

Mark Your Calendars for...

Weekly Specials