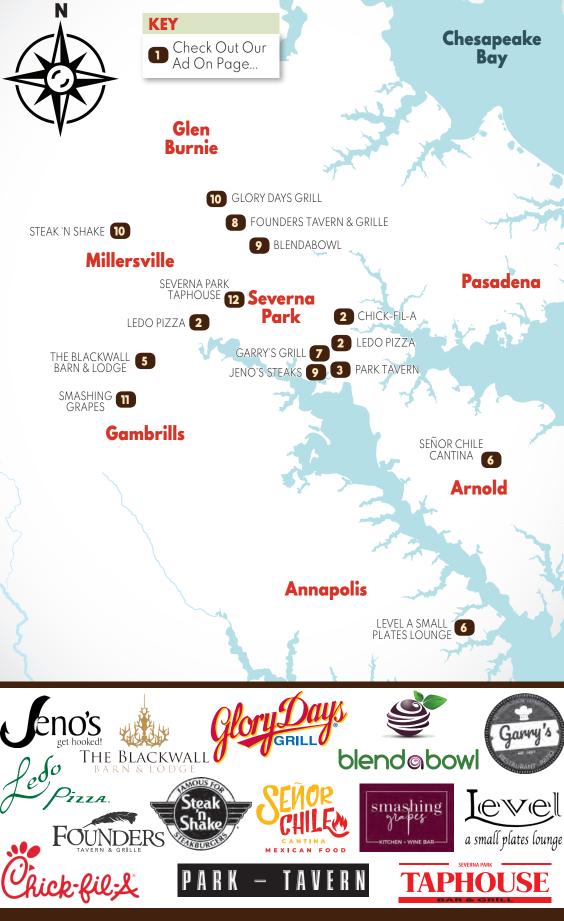

## Catering For Any Occasion

Chilled Child& fit At Ruggets 50 c and Chipisturen with sthe Santa Rether housing used the c



Severna Park 511 Ritchie Hwy • Severna Park, MD 21146

#### PHONE: 410-647-6232 ORDER ONLINE: www.SPCFA.com

Chick-fil-A®, Chick-fil-A Stylized®, the Chick-fil-A Cows® and Chick-n-Strips® are registered trademarks of CFA Properties, Inc



MILLERSVILLE • 8531 VETERANS HWY 410-729-3333

www.LedoPizza.com

SEVERNA PARK • 552 E RITCHIE HWY 410-544-3344

#### DINING GUIDE 2021 3



# PARK TAVERN

## THANK YOU SEVERNA PARK FOR YOUR CONTINUED SUPPORT

JOIN US FOR DINE-IN AND CARRYOUT.

### DON'T FORGET OUR WEEKEND BRUNCH

 BOTTOMLESS BLOODY MARY, MIMOSA, & BELINNI BAR
FROM 10AM-3PM

SATURDAYS AND SUNDAYS.

580 RITCHIE HWY SEVERNA PARK, MD (410) 793-5930 PARKTAVERNSP.COM



Cover Photo — A variety of dishes at Level a small plates lounge



## DINING GUIDE 2021 5



Just a Few

Miles from

Typical

329 Gambrills Road Gambrills, MD, 21054 (410) 317-2276

#### barnandlodge.com











## 2021 DINING GUIDE

Located in the Arts District of Historic Annapolis, Level offers Award-Winning Farm-to-Table Food & Cocktails.

Happy Hour Mon - Fri 4 - 6 pm

SEVERNA PARK







## Che Capital READERS CHOICE 2:0:2:0 Amapolis

**New Small Plates** 

Shrimp & Grits Lamb Skewers Seared Sea Scallops Roasted Squash Shrimp Bao Buns Apple & Pecan Salad



New Cocktails Gettin Figgy With It Chai of the Tiger Midnight Rider The Bear Cub Level Apple Cider

**O** 

69 West Street, Annapolis, MD 21401 • www.LevelAnnapolis.com Check out the full menu on our website and make a reser