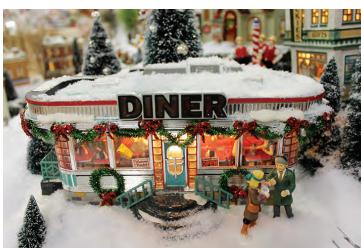

### Trains Are Now On Display At Homestead Gardens

The train display at Homestead Gardens in Severna Park includes a single track, snow, trees and recognizable landmarks.

t Homestead Gardens in Severna Park, a decorative train display adds some vivid scenery to the store. A sight for all ages, the single-track display is approximately 8-by-20 feet.

"There's a lot of detail," said Heidi Tyler, the general manager of Homestead Gardens' Severna Park location. "We put in little trees, live plant material and tons of 'snow.' It also has many lights and moving parts."

Homestead Gardens is located at 522 Ritchie Highway in Severna Park. Large and festive holiday displays are also at the Davidsonville store (743 West Central Avenue).