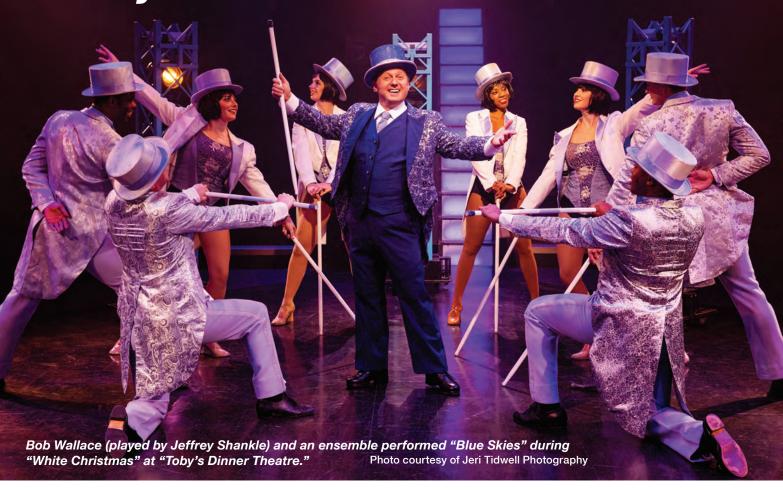

Two World War II veterans with a successful song-and-dance act follow a duo of beautiful singing sisters to their Christmas show at a rural Vermont lodge in this family musical. Based on the beloved film, "White Christmas" includes 17 of Irving Berlin's most memorable songs.

"I could not be prouder of this dynamic production we have onstage for the holiday season," said director Mark Minnick. "The wardrobe is stunning, the cast is outstanding, and our live orchestra brings Irving Berlin's score to life!"