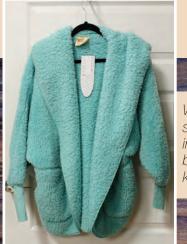

The "Leffy's Christmas Gift" box, a great gift for any child, comes with a toy.

Wrap that special someone in a Nordic beach cardigan to keep them warm.

Thymes Frasier Fir aromatic sets make any room smell festive. They also double as fun holiday decor.