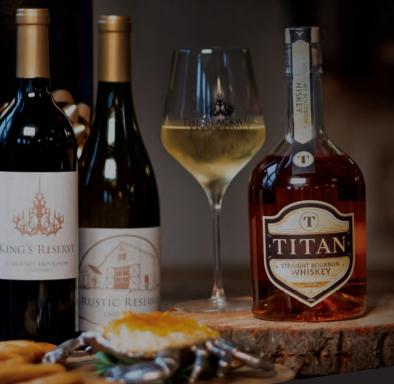

# Give the Gift of Local Hospitality and a World Class Wine Experience

For your next dinner party, be sure to bring Titan Hospitality signature wines and bourbon.

The King's Reserve Cabernet Sauvignon features notes of plum and blackberry. \$25

The Rustic Reserve Chardonnay has hints of fresh citrus and apple. \$25

And the refined 90-proof Titan Bourbon makes for a great cocktail. \$70

Order all 3 and receive 10% off!

Available for in-store pickup only at Blackwall Barn & Lodge. Offer ends January 2, 2022.