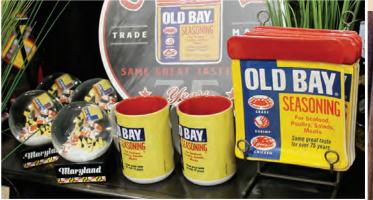

Old Bay-themed gifts make the perfect stocking stuffers for college students or out-of-towners.

This Weber kettle grill is the perfect family gift for the men in your life.

Curb-Side, Pick-Up, Indoor and **Outdoor Seating** 