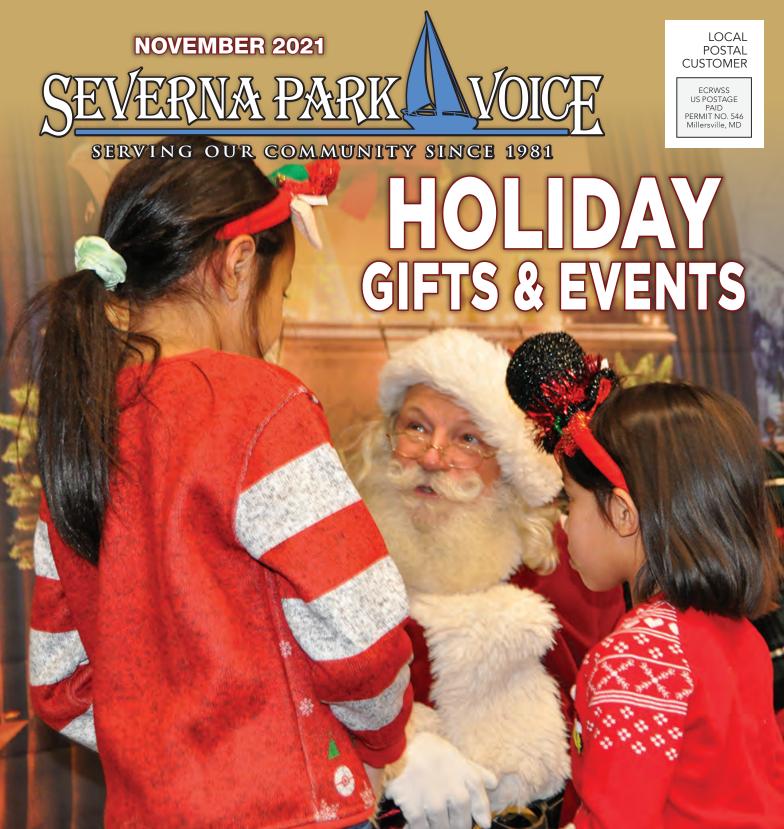

# WHERE TO MEET SANTA Page 5

Mr. and Mrs. Claus are scheduled to appear in Severna Park and beyond.

### Santa Plans Visits Around Severna Park

#### By Alyson Kay

anta Claus is coming to town for events throughout the greater Severna Park area. Here is a list of appearances featuring photo opportunities, treats, activities and performances that are fun for the whole family. Santa will be joined by Mrs. Claus and the Grinch for some of the festivities.