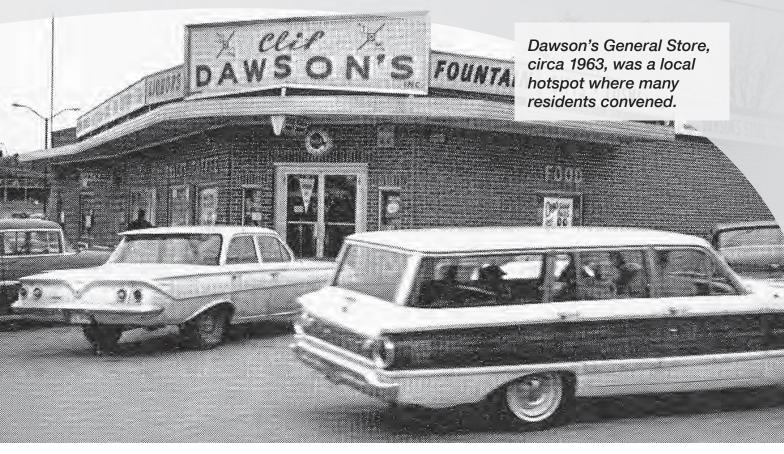

After Hendler's death in 1965, his clubhouse, once the site of such lively galas, sat empty for roughly 40 years until it was bought and fully renovated by Scott and Donna Jay.

Hendler was a true innovator because he marketed his product specifically to pharmacists, knowing that customers would eat ice cream while waiting to get their prescriptions filled. As such, locals would often purchase Hendler's ice cream while waiting to pick up a prescription or cash a check at Dawson's General Store (also known as Dawson's Variety Store), just a stone's throw away from Severna Park's old rail station.

#### **Clif Dawson**

Clif Dawson, who opened the store in 1944, was a key proprietor in Severna Park's early days. Upon entering his store, patrons were greeted by either Clif, his brother Tom, or Skip Carr.

At the store, people could patronize the soda fountain or purchase nearly any staple item – candy, cards, newspapers or cigarettes.

Around back, Dawson operated a country store and spirits shop.

Catastrophe struck in October 1957 when Dawson's Variety Store burned down. However, the next morning, a local newspaper ran a letter from Clif Dawson. He explained that he had just purchased the Severna Park Hardware Store (which the owner already wished to sell) and thus Dawson's would be open again for business that morning. The only further problem was that all the hardware supplies would need to be sold to make room for general store goods, so Dawson offered to sell all hardware items at 33 percent off.

In 1984, Dawson died and his children later rented out the space to new owners. That transaction paved the way for Dawson's Liquors, which stands in place of that building today. Adam's Taphouse and Grille operates where Dawson's Country Store used to be.