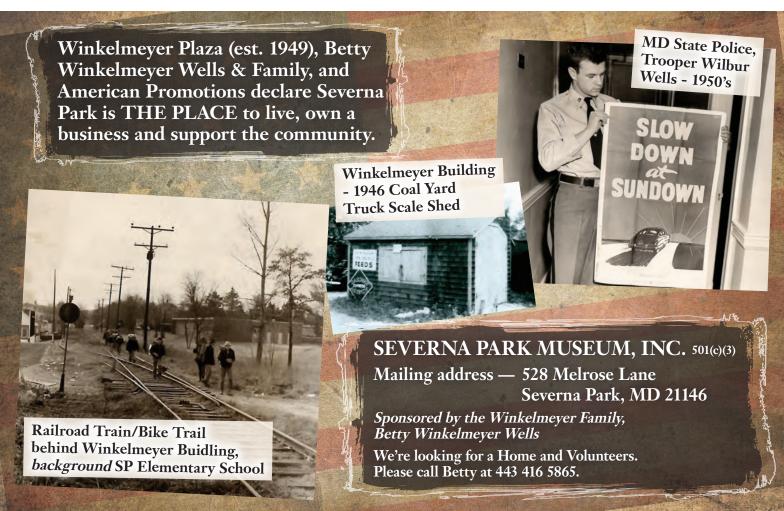

#### The Winkelmeyer Family

When Walter Winkelmeyer arrived in Severna Park in his 30s with his wife, Jane, by his side, the two of them had only a cigar box and \$12. In those days, Severna Park was just a small stop between Baltimore and Annapolis along the B&A Railroad. Winkelmeyer set up shop and sold hardware and feed, as well as coal in the winter.

He saw the need for all the merchants to support one another, so he sought the help of Bob Barranco to help him form the Severna Park Chamber of Commerce. "It took dad more than 12 or 15 years to really feel established, and then it just burst," explained Betty Winkelmeyer Wells, Walter's daughter. "When dad brought Bob Barranco into his circle, there was no stopping these guys with what they were doing with Severna Park."

Wells took valuable lessons from her father that have helped her in her business dealings as owner of American Promotions and in managing the Winkelmeyer Plaza. "I appreciate the loyalty of the customers," she said. "They trust you. With that kind of trust comes some kind of expectations. You have one another's backs to strengthen the community."