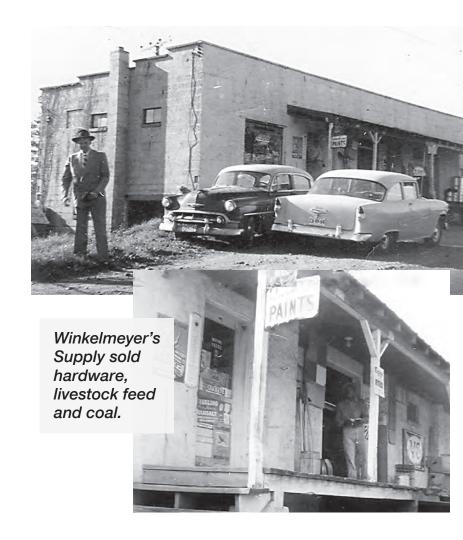

#### The Winkelmeyer Family

When Walter Winkelmeyer arrived in Severna Park in his 30s with his wife, Jane, by his side, the two of them had only a cigar box and \$12. In those days, Severna Park was just a small stop between Baltimore and Annapolis along the B&A Railroad. Winkelmeyer set up shop and sold hardware and feed, as well as coal in the winter.

He saw the need for all the merchants to support one another, so he sought the help of Bob Barranco to help him form the Severna Park Chamber of Commerce. "It took dad more than 12 or 15 years to really feel established, and then it just burst," explained Betty Winkelmeyer Wells, Walter's daughter. "When dad brought Bob Barranco into his circle, there was no stopping these guys with what they were doing with Severna Park."

Wells took valuable lessons from her father that have helped her in her business dealings as owner of American Promotions and in managing the Winkelmeyer Plaza. "I appreciate the loyalty of the customers," she said. "They trust you. With that kind of trust comes some kind of expectations. You have one another's backs to strengthen the community."