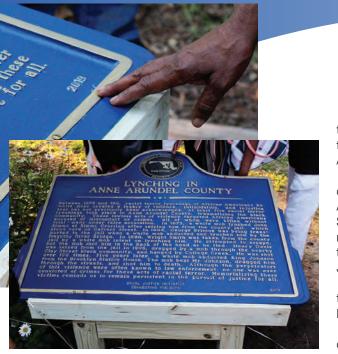

Oscar Hatton to develop

the community.

for more than 100 years.

Lynching Memorial Offers Glimpse Into County History

tional tool to teach people about the untold stories of lynchings in Anne Arundel County.

"Silence for too long has facilitated the erasure of victims in Anne Arundel County," said Elliot Spiller, an Equal Justice Initiative representative who attended the dedication ceremony in June 2021.