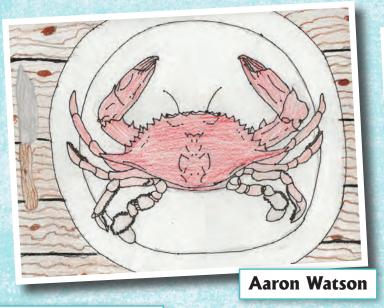

## **Voice** Cover Contest Winners

Cover Photo Landon Oliver

**Andrew Shingledecker** 

Cover Contest Sponsored by

Gallery 564
American
Telecom Solutions

e asked middle schools in our coverage area to have their students create their best art for our magazine cover, and they delivered. Landon Oliver, a sixth-grader at Severna Park Middle School, created the winning piece displayed on the cover of this magazine. Landon also received a prize of \$100 from American Telecom Solutions. The runners-up, Andrew Shingledecker and Aaron Watson, are both eighth-graders at St. Martin's-in-the-Field Episcopal School. Andrew's work showed off a Chesapeake Bay skipjack, the Wilma Lee. Aaron drew a crab on a plate. All three entries will be on display throughout March at Gallery 564, located at 564 Baltimore Annapolis Boulevard in Severna Park. Congratulations to these talented artists.