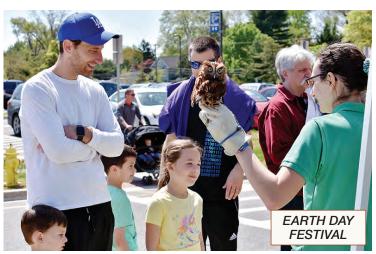

#### Earth Day Festival

or the last 20 years, more than 30 organizations and vendors have partnered to educate and engage the community about sustainability and environmental awareness. Sponsored by Good Neighbors Group, the event features booths with interactive activities for children of all ages, as well as materials and information for homeowners striving to make eco-friendly improvements in their homes.

Exhibitors include environmental organizations and service providers, animal welfare organizations, recycling and composting exhibitors, and alternative energy specialists.

Julie Shay, founder and executive director of the Good Neighbors Group, and festival co-organizer, explained last year why the festival educates people to be more conscious of their choices.

"It's a festive event where you can learn and have fun, and you can also unload the burden of things you no longer need or things you have been holding onto because you weren't sure how to dispose of them or didn't have the chance," Shay said.

This year's festival is scheduled for April 29 from 10:00am-1:00pm at Severna Park High School.