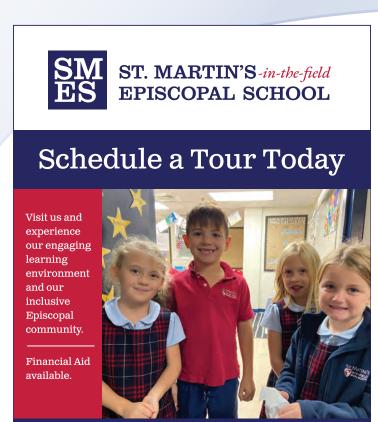

## St. Martin's-in-the-Field Episcopal School

Head of School: Tony Schaffer

375-A Benfield Road Severna Park, MD 21146

410-647-7055