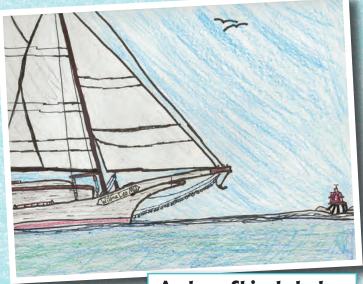

## **Voice** Cover Contest Winners

Cover Photo Landon Oliver

**Andrew Shingledecker** 

Cover Contest Sponsored by

Gallery 564
American
Telecom Solutions

e asked middle schools in our coverage area to have their students create their best art for our magazine cover, and they delivered. Landon Oliver, a sixth-grader at Severna Park Middle School, created the winning piece displayed on the cover of this magazine. Landon also received a prize of \$100 from American Telecom Solutions. The runners-up, Andrew Shingledecker and Aaron Watson, are both eighth-graders at St. Martin's-in-the-Field Episcopal School. Andrew's work showed off a Chesapeake Bay skipjack, the Wilma Lee. Aaron drew a crab on a plate. All three entries will be on display throughout March at Gallery 564, located at 564 Baltimore Annapolis Boulevard in Severna Park. Congratulations to these talented artists.