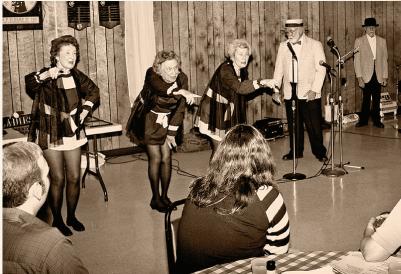

Susan Yardley Wheltle noted how the wooden building always seemed slightly tilted, and the restaurant was divided into four distinct spaces: the bar, kitchen, dining room and restrooms.

Known for its crab cakes, burgers and fried chicken, Hamlen's was a family run restaurant.

The Bumble Bees, backed by The Severna Park Bums band, entertained the audience at "Remembering Hamlen's," an event held to celebrate Severna Park's centennial in 2006.

"The first space, dominated by a high wooden bar and barstools, was Harry's domain," she wrote. "Like the proprietor of a wooden pub, he loved conversation, knew all of his regular customers, and had the reputation for discouraging some new arrivals with a withering glance and stony silence. Some people, my parents among them, were welcome to stay all day; others left rather abruptly."