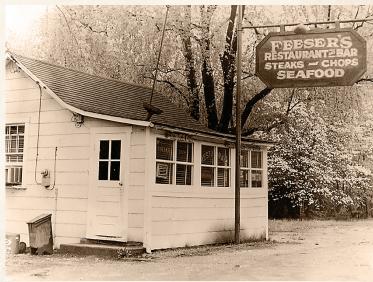

"The neighbors created a newsletter called The Tap-Loid featuring articles and stories from Severna Park for over 122 subscribers in the armed services," Jay wrote last year in the Severna Park *Voice*. "Down the street from Street's Restaurant was another favorite with the locals, Feeser's Restaurant, which served the best crab cakes around."

#### Feeser's

With black-and-white televisions and a print of Custer's Last Stand, the interior of Feeser's was unmatched.

Feeser's was owned and operated by Harry and Anita Feeser, who opened the restaurant in 1932. A neighborhood hangout, Feeser's sold beer, food and gasoline.

Harry and Anita Feeser created an atmosphere that drew people from all over town who wanted to sing, dance and enjoy delicious meals, sometimes for less than \$2.

Feeser's, which opened in 1932, became a neighborhood hangout, selling beer, food and gasoline.