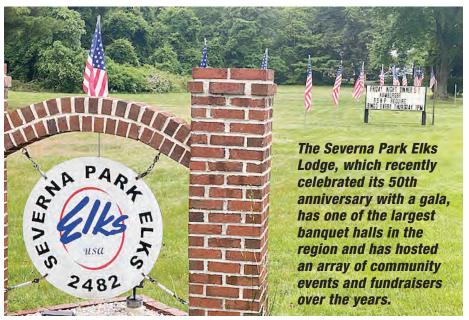

#### **Editorial Assistant**

Lauren Cowin

- Broadneck Area Youth Association (BAYS)
  This Broadneck organization serves more than 2,500 kids each year.
- Restaurants from the Past
  Take a walk down memory lane with stories about restaurants that no longer exist.
- Parks and Trails
  Walk, bike, play and enjoy nature at these spots.
- The team competes in meets that offer events for age groups ranging from 8 and under to high-schoolers.
- **Senior Facilities**Find a senior center, assisted living community or nursing home.
- American Legion
  This organization assists veterans, military personnel and their families.
- Severna Park Elks
  The local lodge was founded more than 50 years ago.
- Severna Park Library