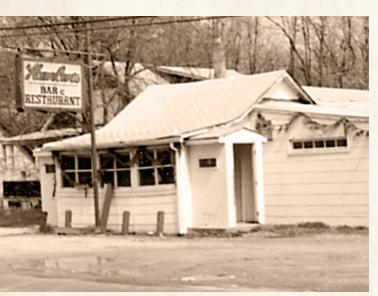

#### Millhausen's Tavern

Illhausen's Tavern opened at the intersection of Benfield Road and Jumpers Hole Road with a ribbon-cutting ceremony in July 1937. Known for shuffleboard and beer, Millhausen's started as a tavern before becoming a full-service restaurant that satisfied the appetites of customers hankering for burgers, roast beef, crab soup, or any other number of meals. Millhausen's stayed in business until the 1980s.

#### Street's

This establishment was located diagonally across the street from Millhausen's, until 1936. Street's was then relocated near the intersection of B&A Boulevard and Cypress Creek Road.

As lifelong Severna Park resident Scott Jay recalled, Street's was the neighborhood watering hole where neighbors gathered to share local news and information about soldiers overseas.

"The neighbors created a newsletter called The Tap-Loid featuring articles and stories from Severna Park for over 122 subscribers in the armed services," Jay wrote last year in the Severna Park *Voice*. "Down the street from Street's Restaurant was another favorite with the locals, Feeser's Restaurant, which served the best crab cakes around."

#### Feeser's

With black-and-white televisions and a print of Custer's Last Stand, the interior of Feeser's was unmatched.

Feeser's was owned and operated by Harry and Anita Feeser, who opened the restaurant in 1932. A neighborhood hangout, Feeser's sold beer, food and gasoline.