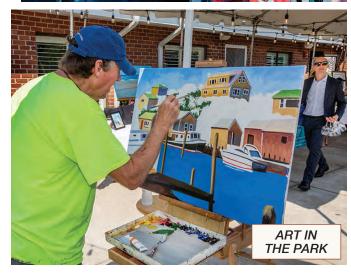

#### Art in the Park

Two years ago, the Severna Park Voice partnered with Cafe Mezzanotte to create an experience new to the area: a jazz and arts festival. The third annual Art in the Park is expected to return this September, giving music and art aficionados a reason to get excited.