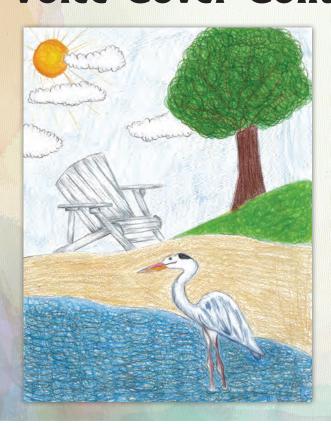

## Student Art Featured For **Voice Cover Contest**

Cover Photo - Aurora Nelson's illustration of a great blue heron won first place in the Severna Park Voice art contest.

Cover Contest sponsored by

## Benfield Gallery

Left: Clare Donovan's drawing earned second place.

o showcase the talent of local artists. the Severna Park Voice encouraged high school students to send their work to be entered into a contest. The winner's work is displayed on the front of this Community Resource and Business Directory.

Broadneck High School senior Aurora Nelson won the contest with her depiction of a great blue heron gliding over a marsh, with grasses in the background curled into the shape of the letters S and P for Severna Park. Other grasses intertwine to form a heart. Second place goes to Archbishop Spalding junior and Severna Park resident Clare Donovan. She drew a picture of a heron on a beach.

The cover artwork contest is sponsored by Benfield Gallery, which will display the artwork of both students during March. Congratulations to Aurora and Clare.