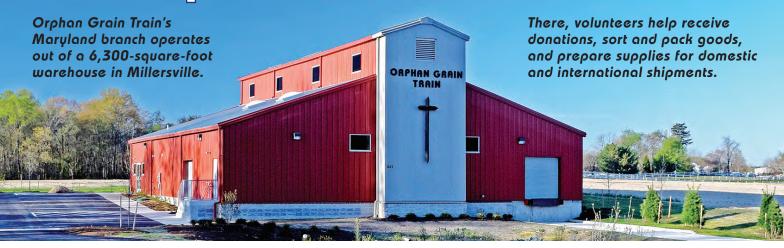

### Orphan Grain Train Offers Gifts Of Hope At Home And Abroad

monetary donations OGT receives that fuel its mission, he added, "It's one miracle after another at Orphan Grain Train."

Though it is small in size, the 6,300-square-foot Maryland OGT warehouse is always humming with activity. A team of about 25 volunteer staff and 100 monthly volunteers make it possible to reach Coonradt's goal of sending at least one shipment per month.