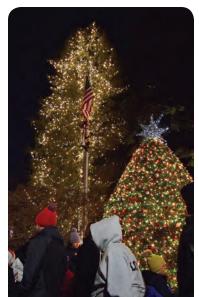

#### **TREE-LIGHTING CEREMONY**

Usher in the holidays with the annual tree-lighting ceremony hosted by the Greater Severna Park and Arnold Chamber of Commerce. Slated for December 5, this tradition is sure to delight kids from ages 1 to 92 with performances by local dance and music groups, sweet treats, a visit from Santa and, of course, the official lighting of the tree.